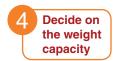

| Weight Capacity |  |          |  |
|-----------------|--|----------|--|
| 20 stone        |  | 40 stone |  |
| 25 stone        |  | 50 stone |  |
| 35 stone        |  | 70 stone |  |

| (5) | Select a      |
|-----|---------------|
|     | lovely fabric |