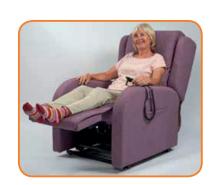

| (2) | Choose     |
|-----|------------|
|     | your chair |
| (   | style      |

Chair Style or Description:

| Action Type (please tick)      |  |
|--------------------------------|--|
| Single Motor Wall Hugger TIS   |  |
| BLTR                           |  |
| Single Motor Wall Hugger       |  |
| Dual Motor                     |  |
| Dual Motor TIS                 |  |
| Other - (please specify below) |  |