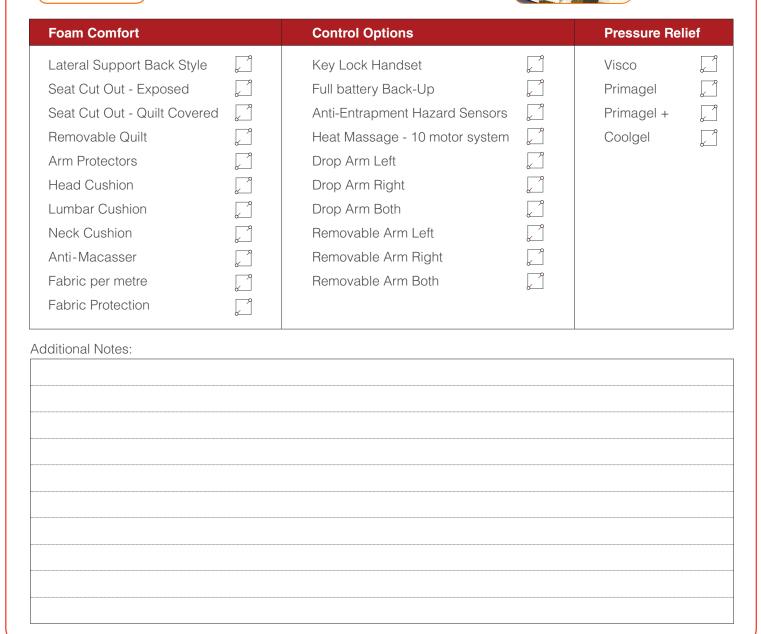

|     |     |

| (2) | Choose     |
|-----|------------|
|     | your chair |
| (   | style      |

Chair Style or Description:



| Action Type (please tick)      |  |
|--------------------------------|--|
| Single Motor Wall Hugger TIS   |  |
| BLTR                           |  |
| Single Motor Wall Hugger       |  |
| Dual Motor                     |  |
| Dual Motor TIS                 |  |
| Other - (please specify below) |  |







| Weight Capacity |  |          |  |
|-----------------|--|----------|--|
| 20 stone        |  | 40 stone |  |
| 25 stone        |  | 50 stone |  |
| 35 stone        |  | 70 stone |  |



| (5) | Select a      |
|-----|---------------|
|     | lovely fabric |

Fabric Name and Colour:

Stretch Fabric on seat recommended where pressure relief specified: