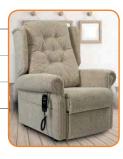

| (2) | Choose     |
|-----|------------|
|     | your chair |
| (   | style      |

Chair Style or Description:

| Action Type (please tick)      |  |
|--------------------------------|--|
| Single Motor Wall Hugger TIS   |  |
| BLTR                           |  |
| Single Motor Wall Hugger       |  |
| Dual Motor                     |  |
| Dual Motor TIS                 |  |
| Other - (please specify below) |  |