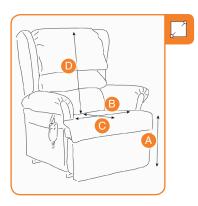

## 6 Steps to select your chair

| Ref | <b>Critical Measurements</b> | ins | cms |
|-----|------------------------------|-----|-----|
| A   | Seat Height                  |     |     |
| В   | Seat Width                   |     |     |
| С   | Seat Depth                   |     |     |
| D   | Back Height                  |     |     |
| AH  | Arm to Seat Height           |     |     |