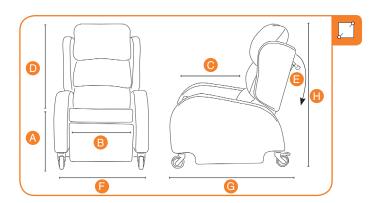

| Ref | <b>Critical Measurements</b> | ins | cms |
|-----|------------------------------|-----|-----|
| A   | Seat Height                  |     |     |
| В   | Seat Width                   |     |     |
| С   | Seat Depth                   |     |     |
| D   | Back Height                  |     |     |
| E   | Back Angle                   |     |     |
| F   | Overall Width                |     |     |
| G   | Overall Depth                |     |     |
| Н   | Overall Height               |     |     |
| AH  | Arm to Seat Height           |     |     |