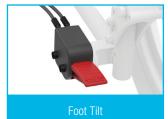

mind, the Little Wave Arc is your best solution for kids who need tilt-in-space. Our *Arc Tilt System* (patent-pending) results in effortless repositioning and a shorter, more maneuverable, wheelbase.





READY, SET, GROW!

Unlike shoes, you can't just go out and get another pair when your child outgrows their chair. So, we built in plenty of growth and offer unique programs for growing kids. We also designed the Arc with the latest high-strength, lightweight materials to make it durable.



#### EXPRESS, YOURSELF.



Everyone has a style that's their own and we want to make sure you can express yours. That's why we offer so many style options, including 2 color frames for free. Pick your style and show it off!









































### OPTIONS & ACCESSORIES,















#### **SPECIFICATIONS**

20.5 lbs\* Transport Weight 9.3 kg\* Seat Width 10-18 in. 25-46 cm Seat Depth 12-20 in. 30-51 cm 14.5- 19 in. 37-48 cm Seat Height Weight Capacity 165 lbs. 75 kg WC-19 Transit



Stevens Point, WI 800-981-1540 www.kimobility.com DCN0827.1