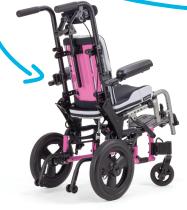

#### EXPRESS, YOURSELF.

Everyone has a style that's their own and we want to make sure you can express yours. That's why we offer so many style options, including 2 color frames for free. Pick your style and show it off!