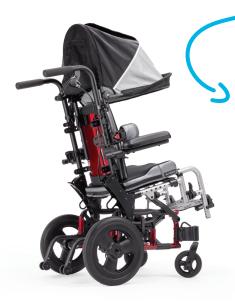

# AHEAD OF THE CUTVE

GET OUT & GO!

Arc is the lightest pediatric folding tilt-in-space wheelchair available. It's intuitive, easy-to-fold design and compact wheelbase make its folded footprint very small. It's the perfect fit, leaving plenty of room for a family on the go.

## TAKE IT EASY!

Keeping parents in mind, the Little Wave Arc is your best solution for kids who need tilt-in-space. Our *Arc Tilt System* (patent-pending) results in effortless repositioning and a shorter, more maneuverable, wheelbase.