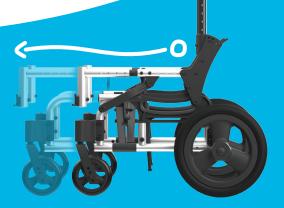

## TAKE IT EASY!

Keeping parents in mind, the Little Wave Arc is your best solution for kids who need tilt-in-space. Our *Arc Tilt System* (patent-pending) results in effortless repositioning and a shorter, more maneuverable, wheelbase.