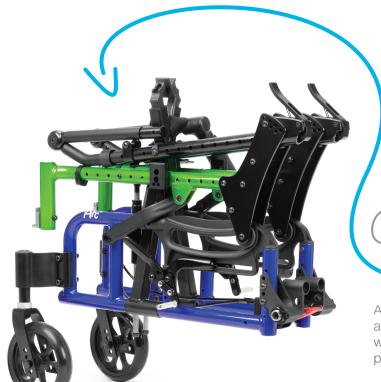

## TAKE IT EASY!

Keeping parents in mind, the Little Wave Arc is your best solution for kids who need tilt-in-space. Our *Arc Tilt System* (patent-pending) results in effortless repositioning and a shorter, more maneuverable, wheelbase.