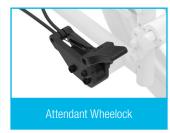

ind, the Little Wave Arc is your best solution for kids who need tilt-in-space. Our *Arc Tilt System* (patent-pending) results in effortless repositioning and a shorter, more maneuverable, wheelbase.





READY, SET, GROW!

Unlike shoes, you can't just go out and get another pair when your child outgrows their chair. So, we built in plenty of growth and offer unique programs for growing kids. We also designed the Arc with the latest high-strength, lightweight materials to make it durable.



#### EXPRESS, YOURSELF.



Everyone has a style that's their own and we want to make sure you can express yours. That's why we offer so many style options, including 2 color frames for free. Pick your style and show it off!









































### OPTIONS & ACCESSORIES,















#### **SPECIFICATIONS**

20.5 lbs\* Transport Weight 9.3 kg\* Seat Width 10-18 in. 25-46 cm Seat Depth 12-20 in. 30-51 cm 14.5- 19 in. 37-48 cm Seat Height Weight Capacity 165 lbs. 75 kg WC-19 Transit



Stevens Point, WI 800-981-1540 www.kimobility.com DCN0827.1