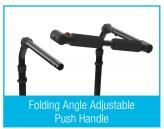

s in mind, the Little Wave Arc is your best solution for kids who need tilt-in-space. Our *Arc Tilt System* (patent-pending) results in effortless repositioning and a shorter, more maneuverable, wheelbase.





READY, SET, GROW!

Unlike shoes, you can't just go out and get another pair when your child outgrows their chair. So, we built in plenty of growth and offer unique programs for growing kids. We also designed the Arc with the latest high-strength, lightweight materials to make it durable.



#### EXPRESS, YOURSELF.



Everyone has a style that's their own and we want to make sure you can express yours. That's why we offer so many style options, including 2 color frames for free. Pick your style and show it off!









































### OPTIONS & ACCESSORIES,















#### **SPECIFICATIONS**

20.5 lbs\* Transport Weight 9.3 kg\* Seat Width 10-18 in. 25-46 cm Seat Depth 12-20 in. 30-51 cm 14.5- 19 in. 37-48 cm Seat Height Weight Capacity 165 lbs. 75 kg WC-19 Transit



Stevens Point, WI 800-981-1540 www.kimobility.com DCN0827.1