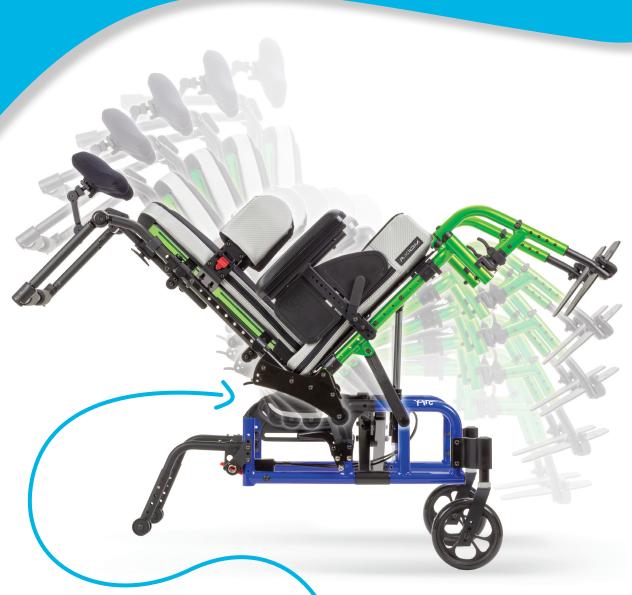

# AHEAD OF THE CUTVE

GET OUT & GO!

Arc is the lightest pediatric folding tilt-in-space wheelchair available. It's intuitive, easy-to-fold design and compact wheelbase make its folded footprint very small. It's the perfect fit, leaving plenty of room for a family on the go.

## TAKE IT EASY!

Keeping parents in mind, the Little Wave Arc is your best solution for kids who need tilt-in-space. Our *Arc Tilt System* (patent-pending) results in effortless repositioning and a shorter, more maneuverable, wheelbase.