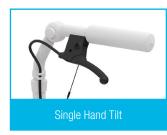

in mind, the Little Wave Arc is your best solution for kids who need tilt-in-space. Our *Arc Tilt System* (patent-pending) results in effortless repositioning and a shorter, more maneuverable, wheelbase.





READY, SET, GROW!

Unlike shoes, you can't just go out and get another pair when your child outgrows their chair. So, we built in plenty of growth and offer unique programs for growing kids. We also designed the Arc with the latest high-strength, lightweight materials to make it durable.



#### EXPRESS, YOURSELF.



Everyone has a style that's their own and we want to make sure you can express yours. That's why we offer so many style options, including 2 color frames for free. Pick your style and show it off!









































### OPTIONS & ACCESSORIES,















#### **SPECIFICATIONS**

20.5 lbs\* Transport Weight 9.3 kg\* Seat Width 10-18 in. 25-46 cm Seat Depth 12-20 in. 30-51 cm 14.5- 19 in. 37-48 cm Seat Height Weight Capacity 165 lbs. 75 kg WC-19 Transit



Stevens Point, WI 800-981-1540 www.kimobility.com DCN0827.1