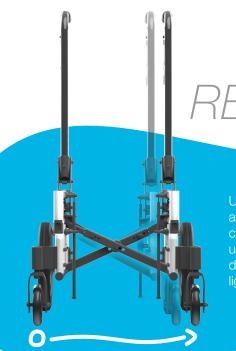

## TAKE IT EASY!

Keeping parents in mind, the Little Wave Arc is your best solution for kids who need tilt-in-space. Our *Arc Tilt System* (patent-pending) results in effortless repositioning and a shorter, more maneuverable, wheelbase.