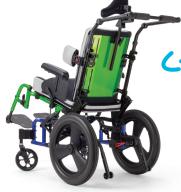

#### EXPRESS, YOURSELF.

Everyone has a style that's their own and we want to make sure you can express yours. That's why we offer so many style options, including 2 color frames for free. Pick your style and show it off!