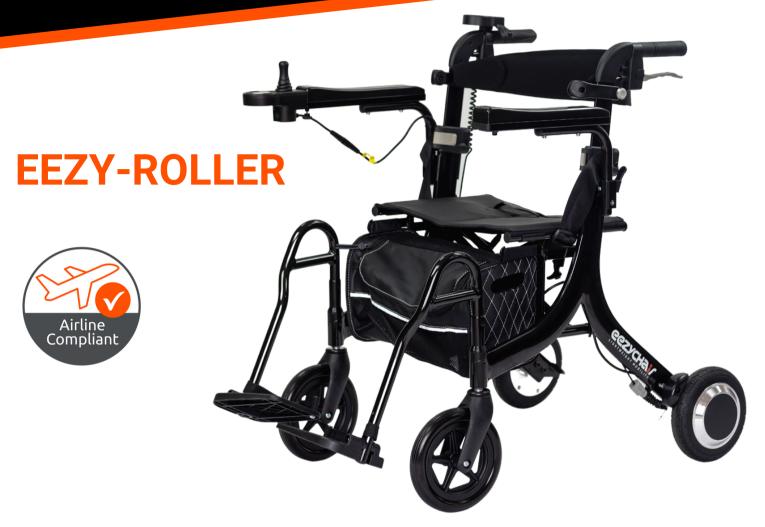

Introducing the EEZY-ROLLER, a revolutionary product that combines versatility, convenience, and mobility. The EEZY-ROLLER is an ultra-light folding electric rollator, weighing just over 17kg and constructed with high-quality aluminium alloy material. With its compact design, this innovative device can be easily folded within seconds, making it ideal for storage and transportation in planes, cars, trains, and more. The EEZY-ROLLER is not just a rollator; it offers a 4-in-1 function to suit your needs. It can be transformed into an electric wheelchair, mobility scooter, shopping cart, or rehabilitation chair, providing flexibility and adaptability for various situations.

## **Key Features:**

- **Lightweight & Compact:** Weighing only 17kg, the EEZY-ROLLER is easy to manoeuvre and transport. Its compact size allows for effortless storage and convenient travel.
- **Power Assistance:** The EEZY-ROLLER features an electric power assistance mode, providing a boost of power to make your movements even more effortless. Whether you're going uphill or covering long distances, the power assistance feature ensures a smooth and comfortable experience.
- Airline Compliant Battery: The EEZY-ROLLER is equipped with a battery that meets the stringent safety guidelines set by airlines. It has been specifically designed and tested to comply with all necessary regulations, giving you peace of mind during your travels.