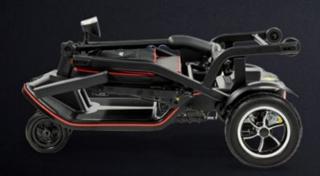

## Feather FOLD

The lightweight folding transportable mobility scooter

Folded Flat Size

Height: 457mm / 18 inches Length: 1953mm / 37.5 inches Width: 559mm / 22 inches

Range

Up to 7.5 miles\* Range may vary with battery charge/ condition/option, terrain type, tyre condition & vehicle loading.