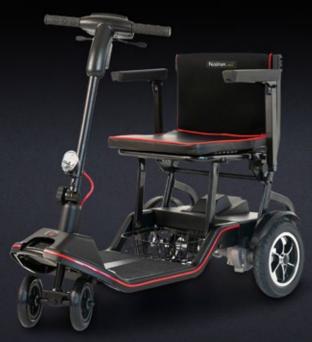

## Feather FOLD

The lightweight folding transportable mobility scooter

## Feather Fold Technical Specifications

Class 2 Mobility Scooter

**Batteries** 

**Overall Size** 

Height: 914mm / 36 inches Length: 1020mm / 40 inches Width: 559mm / 22 inches

Speed Mode 4mph

**Braking System** Electromagnetic