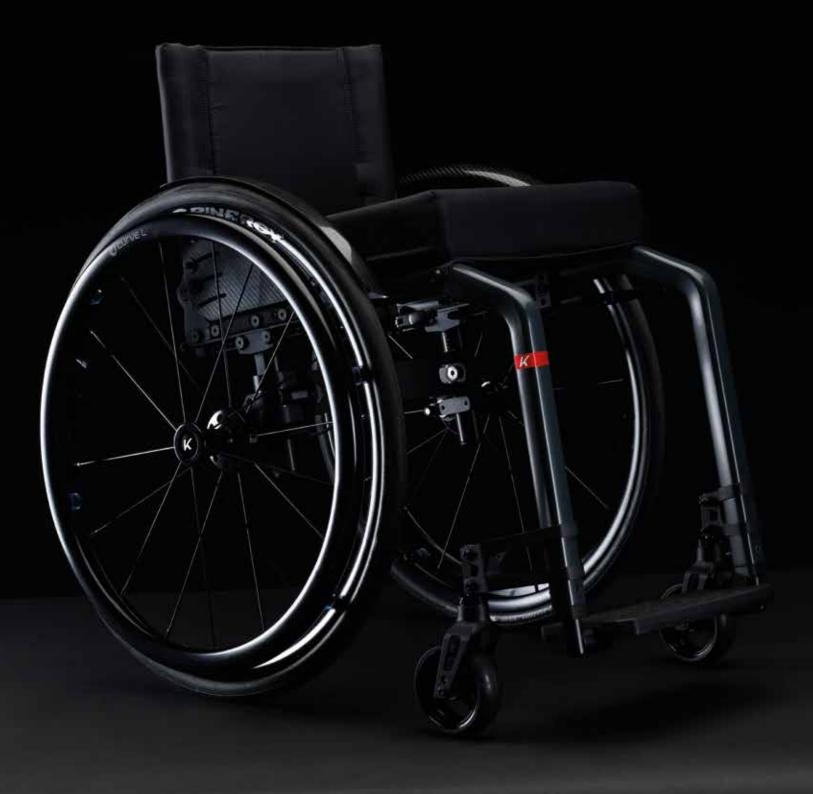

### KÜSCHALL CHAMPION

Küschall Champion is the **unique** wheelchair that will give you the driving experience of a rigid frame with the convenience of a folding. It's the ultimate combination of modern design with proven **hybrid** performance. The SK (Swiss knife) option will make your Küschall Champion **super compact** to the size of a backpack, the perfect travel companion for your adventures.

# Küschall® CHAMPION

### HYBRID

The folding mechanism is the reason the Champion has a superior driving performance vs other foldable wheelchairs. Perfectly engineered, to deliver the rigidity, appearance and driving performance of a rigid wheelchair, with the practicality of a folding.