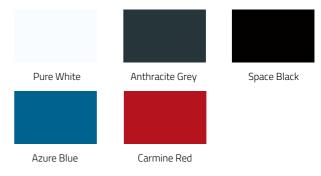

ents ensure you're sitting at the optimum position for your preferred activity level.

### KEEP ON TRACK

Intuitive castor housing adjustment, keeps the Champion rolling smooth and steady.

K

DE

0

## KEY FEATURES

## CUSTOMISATION

### UNIQUE

As well as being small, practical and configurable, the Champion is also adjustable.

9 position centre of gravity

Rear and Front seat height

Backrest height and angle

Multiple adjustments ensures the Champion remains the perfect fit around you.





### HYBRID

The folding mechanism is the reason the Champion has a superior driving performance vs other foldable wheelchairs. Perfectly engineered, to deliver the rigidity, appearance and driving performance of a rigid wheelchair, with the practicality of a folding.

#### CHOOSE THE FRAME COLOUR



#### 2 CHOOSE THE DECAL STYLE





### 3 CHOOSE THE DECAL COLOUR



#### HYDRO-FORMED FRONT FRAME

The newly designed hydroformed front frame provides an ergonomic grip to support comfortably while repositioning and during transfers.



### SUPER COMPACT

Simply fold the main frame with the unique designed folding mechanism, for compact and easy transportation or travel. Get it super compact with the SK (Swiss knife-folding) option, enables the Champion to be folded even smaller.



## ECHNICAL SPECIFICATION

SEAT WIDTH

360 - 480 mm In increments of 20 mm



SEAT HEIGHT Front: 450 - 540 mm Rear: 390 - 490 mm



TOTAL WIDTH SW + 160 - 240 mm



SEAT DEPTH

340 - 480 mm In increments of 20 mm



ANGLE 75° / 90° Straight or tapered



TOTAL WIDTH FOLDED Approx. 280 - 340 mm



FRAME





K