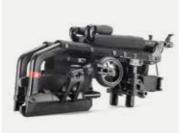

### SUPER COMPACT

The SK (Swiss knife) option enables the Champion to fold down to the size of a backpack

### SUPER COMPACT

Simply fold the main frame with the unique designed folding mechanism, for compact and easy transportation or travel. Get it super compact with the SK (Swiss knife-folding) option, enables the Champion to be folded even smaller.