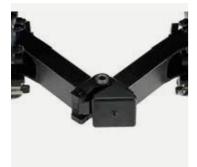

### UNIQUE FOLDING UNIT

 Quick and easy centre of gravity adjustments ensure you're sitting at the optimum position for your preferred activity level.

### UNIQUE

As well as being small, practical and configurable, the Champion is also adjustable.

9 position centre of gravity

Rear and Front seat height

Backrest height and angle

Multiple adjustments ensures the Champion remains the perfect fit around you.