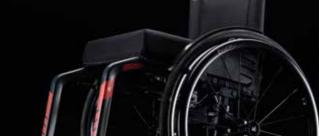

### HYBRID

The folding mechanism is the reason the Champion has a superior driving performance vs other foldable wheelchairs. Perfectly engineered, to deliver the rigidity, appearance and driving performance of a rigid wheelchair, with the practicality of a folding.

### SUPER COMPACT

Simply fold the main frame with the unique designed folding mechanism, for compact and easy transportation or travel. Get it super compact with the SK (Swiss knife-folding) option, enables the Champion to be folded even smaller.