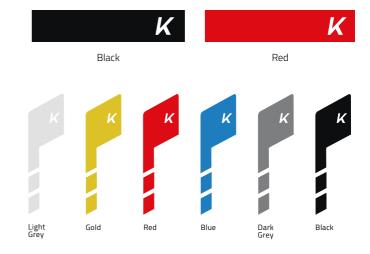

#### CHOOSE THE FRAME COLOUR

#### 2 CHOOSE THE DECAL STYLE

### 3 CHOOSE THE DECAL COLOUR