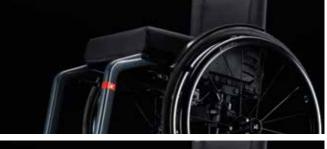

### HYDROFORMING

Strength, lightness and rigidity. The hydroformed front frame on the Kuschall Champion enhances your driving performance, increasing the stiffness and enabling effortless transfers with the ergonomic grip.

### HYDROFORMED FRONT FRAME

• Optimised driving performance due to lower flex (higher stiffness) in knee area.