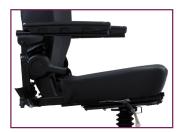

## **Features**

Suspension Seat Post

10" Alloy Style Pneumatic or solid tyres (solid tyres only available in black)

Memory foam adjustable seat

DX Tiller and LED Lighting