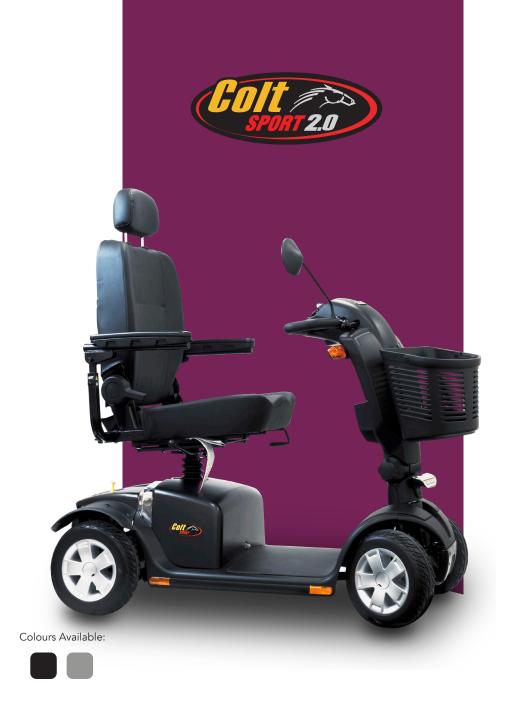

## Sporty Style with Advanced Comfort

The all new Colt Sport is fully loaded with sporty style and advanced features, including a DX Tiller, LED headlights and an advanced suspension seat post as well as an all new memory foam adjustable seat.

Drive at speeds up to 8 mph and see what life has in store for you!

| Specifications                      |                                                   |
|-------------------------------------|---------------------------------------------------|
| Scooter                             |                                                   |
| Weight Capacity                     | 25 st (159 kg)                                    |
| Overall Length                      | 1194 mm (47")                                     |
| Overall Width                       | 560 mm (22")                                      |
| Drive Tyres                         | 254 mm Front & Rear -<br>(10") Solid or Pneumatic |
| Ground Clearance                    | 57 mm (2.25")                                     |
| Heaviest Piece<br>When Disassembled | 29.75 kg (65.5lbs)                                |
| Colour(s)                           | Matte Black and Stone Grey                        |
| Suspension                          | Front & Rear Suspension                           |
| Mobility                            |                                                   |
| Turning Radius                      | 1370 mm (54")                                     |
| Max Speed                           | Up to 8 mph (12.9 km/h)                           |
| Max. Obstacle Climb                 | 50 mm (2")                                        |
| Drivetrain                          | 24v DC Motor                                      |
| Dual Breaking System                | Regenerative &<br>Electromechanical               |
| Battery                             |                                                   |
| Battery Requirements                | 2 x 32 Ah Deep Cycle. (optional<br>40Ah)          |
| Battery Weight                      | 10 kg (40Ah 14.75kg)                              |
| Battery Charger                     | Off-Board                                         |
| Total Weight<br>Without Batteries   | 64.5 kg (142.5lbs)                                |

## **Features**

Suspension Seat Post

10" Alloy Style Pneumatic or solid tyres (solid tyres only available in black)

Memory foam adjustable seat

DX Tiller and LED Lighting