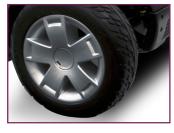

Drive at speeds up to 8 mph and see what life has in store for you!

| Specifications                      |                                                   |
|-------------------------------------|---------------------------------------------------|
| Scooter                             |                                                   |
| Weight Capacity                     | 25 st (159 kg)                                    |
| Overall Length                      | 1194 mm (47")                                     |
| Overall Width                       | 560 mm (22")                                      |
| Drive Tyres                         | 254 mm Front & Rear -<br>(10") Solid or Pneumatic |
| Ground Clearance                    | 57 mm (2.25")                                     |
| Heaviest Piece<br>When Disassembled | 29.75 kg (65.5lbs)                                |
| Colour(s)                           | Matte Black and Stone Grey                        |
| Suspension                          | Front & Rear Suspension                           |
| Mobility                            |                                                   |
| Turning Radius                      | 1370 mm (54")                                     |
| Max Speed                           | Up to 8 mph (12.9 km/h)                           |
| Max. Obstacle Climb                 | 50 mm (2")                                        |
| Drivetrain                          | 24v DC Motor                                      |
| Dual Breaking System                | Regenerative &<br>Electromechanical               |
| Battery                             |                                                   |
| Battery Requirements                | 2 x 32 Ah Deep Cycle. (optional<br>40Ah)          |
| Battery Weight                      | 10 kg (40Ah 14.75kg)                              |
| Battery Charger                     | Off-Board                                         |
| Total Weight<br>Without Batteries   | 64.5 kg (142.5lbs)                                |

## **Features**

Suspension Seat Post

10" Alloy Style Pneumatic or solid tyres (solid tyres only available in black)

Memory foam adjustable seat

DX Tiller and LED Lighting