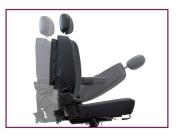

## Sporty Style with Advanced Comfort

The all new Colt Sport is fully loaded with sporty style and advanced features, including a DX Tiller, LED headlights and an advanced suspension seat post as well as an all new memory foam adjustable seat.

## **Features**

Suspension Seat Post

10" Alloy Style Pneumatic or solid tyres (solid tyres only available in black)

Memory foam adjustable seat

DX Tiller and LED Lighting