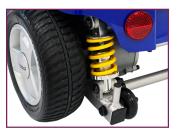

|
| Dual Breaking System                | Regenerative &<br>Electromechanical                                  |
| Maximum Obstacle                    | 57.5 mm (2.25″)                                                      |
| Battery                             |                                                                      |
| Battery Requirements                | 12 Ah Lithium Iron Phosphate<br>12 Ah (Standard)<br>30 Ah (Optional) |
| Battery Charger                     | Off-Board                                                            |
| Total Weight<br>Without Batteries   | 33.6 kg                                                              |
| Battery Weight                      | 12 Ah Battery Pack 4.25 kg Each<br>30 Ah Battery Pack 8.63 kg Each   |

## Features



Suspension



Easy to Use Controls



Airline Safe Battery