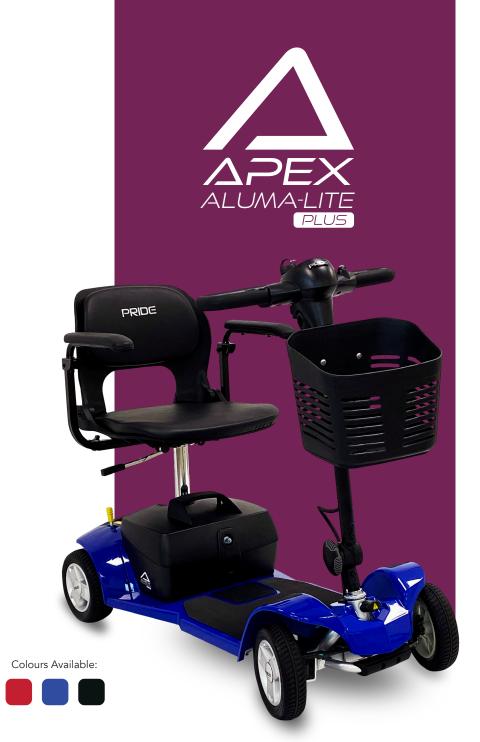

## Lightweight Aluminium Travel Scooter

One of the lightest aluminum travel scooter on the market! Experience the convenience of a lightweight, compact travel scooter with airline safe batteries. Easy to put into the boot, with its heaviest piece weighing only 11.6 kg. The Apex Alumalite plus, with its aluminum frame, weighs only 33.2kg making it one of our lightest four wheeled scooter yet!

| Specifications                      |                                                                      |
|-------------------------------------|----------------------------------------------------------------------|
| Scooter                             |                                                                      |
| Weight Capacity                     | 21 st 6 lbs (136 kg)                                                 |
| Overall Length                      | 1010 mm (39.76″)                                                     |
| Overall Width                       | 495 mm (19.48″)                                                      |
| Overall Height                      | 840 mm (33")                                                         |
| Drive Tyres                         | Front & Rear - 203 mm (8") Solid                                     |
| Ground Clearance                    | 32 mm (1.25") at Motor                                               |
| Heaviest Piece<br>When Disassembled | 11.6 kg - Rear Main Frame                                            |
| Colour(s)                           | Red, Blue & Black                                                    |
| Mobility                            |                                                                      |
| Turning Radius                      | 1385 mm (54.5″)                                                      |
| Max Speed                           | Up to 4 mph                                                          |
| Max. Obstacle Climb                 | 57.5 mm (2.25″)                                                      |
| Drivetrain                          | Rear-Wheel Drive Single Motor<br>24v DC Motor                        |
| Dual Breaking System                | Regenerative &<br>Electromechanical                                  |
| Maximum Obstacle                    | 57.5 mm (2.25″)                                                      |
| Battery                             |                                                                      |
| Battery Requirements                | 12 Ah Lithium Iron Phosphate<br>12 Ah (Standard)<br>30 Ah (Optional) |
| Battery Charger                     | Off-Board                                                            |
| Total Weight<br>Without Batteries   | 33.6 kg                                                              |
| Battery Weight                      | 12 Ah Battery Pack 4.25 kg Each<br>30 Ah Battery Pack 8.63 kg Each   |