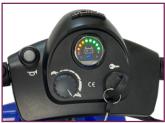

l Breaking System                | Regenerative &<br>Electromechanical                                  |
| Maximum Obstacle                    | 57.5 mm (2.25″)                                                      |
| Battery                             |                                                                      |
| Battery Requirements                | 12 Ah Lithium Iron Phosphate<br>12 Ah (Standard)<br>30 Ah (Optional) |
| Battery Charger                     | Off-Board                                                            |
| Total Weight<br>Without Batteries   | 33.6 kg                                                              |
| Battery Weight                      | 12 Ah Battery Pack 4.25 kg Each<br>30 Ah Battery Pack 8.63 kg Each   |

## Features



Suspension



Easy to Use Controls



Airline Safe Battery