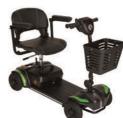

### Rascal **VelumiLi** Profile:

The **Rascal VelumiLi** is a lightweight, Aluminium boot scooter with high quality State-Of-The-Art **Lithium Ferro-Phosphate Battery**. At just 28.8kg\*, our lightest Rascal ever also includes a 2 Year Warranty for peace of mind. Brimming with features the slimline frame is just 18.6 "wide yet feels sturdy with 8" dual compound tyres providing a smooth ride, comfortable & spacious seating position for travelling & stability for everyday adventures. Discover your style with the choice of 5 vibrant colours.

#### Main Features:

- Lightweight, aluminium, high quality rugged frame
- British Made / Medical / Military grade Lithium Ferro-Phosphate Battery
- Airline Compliant 12.4Ah battery weighs just 4.1kgs / 9 lbs
- 1150mm turning radius for exceptional manoeuvrability
- Tiller locking for easy transportation
- Fold down backrest & simple to remove adjustable armrests
- Front basket has good size & depth
- Two easy access charging points on tiller & battery box
- Dual compound puncture proof tyres for impressive stability
- 15.7" seat height that offers real comfort & support for long journeys
- Folded Dimensions (LxWxH) 106cm x 47cm x 71cm / 41.7" x 18.6" x 27.9"