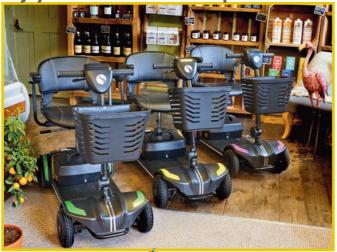

## VelumiLi

|                                           | contraction of the contraction o |                            |
|-------------------------------------------|--------------------------------------------------------------------------------------------------------------------------------------------------------------------------------------------------------------------------------------------------------------------------------------------------------------------------------------------------------------------------------------------------------------------------------------------------------------------------------------------------------------------------------------------------------------------------------------------------------------------------------------------------------------------------------------------------------------------------------------------------------------------------------------------------------------------------------------------------------------------------------------------------------------------------------------------------------------------------------------------------------------------------------------------------------------------------------------------------------------------------------------------------------------------------------------------------------------------------------------------------------------------------------------------------------------------------------------------------------------------------------------------------------------------------------------------------------------------------------------------------------------------------------------------------------------------------------------------------------------------------------------------------------------------------------------------------------------------------------------------------------------------------------------------------------------------------------------------------------------------------------------------------------------------------------------------------------------------------------------------------------------------------------------------------------------------------------------------------------------------------------|----------------------------|
| Specification:                            | VelumiLi 12.4Ah                                                                                                                                                                                                                                                                                                                                                                                                                                                                                                                                                                                                                                                                                                                                                                                                                                                                                                                                                                                                                                                                                                                                                                                                                                                                                                                                                                                                                                                                                                                                                                                                                                                                                                                                                                                                                                                                                                                                                                                                                                                                                                                |                            |
| Type Class                                | B/2                                                                                                                                                                                                                                                                                                                                                                                                                                                                                                                                                                                                                                                                                                                                                                                                                                                                                                                                                                                                                                                                                                                                                                                                                                                                                                                                                                                                                                                                                                                                                                                                                                                                                                                                                                                                                                                                                                                                                                                                                                                                                                                            |                            |
| Overall length                            | 106cm / 41.7"                                                                                                                                                                                                                                                                                                                                                                                                                                                                                                                                                                                                                                                                                                                                                                                                                                                                                                                                                                                                                                                                                                                                                                                                                                                                                                                                                                                                                                                                                                                                                                                                                                                                                                                                                                                                                                                                                                                                                                                                                                                                                                                  |                            |
| Overall width                             | 47cm / 18.6"                                                                                                                                                                                                                                                                                                                                                                                                                                                                                                                                                                                                                                                                                                                                                                                                                                                                                                                                                                                                                                                                                                                                                                                                                                                                                                                                                                                                                                                                                                                                                                                                                                                                                                                                                                                                                                                                                                                                                                                                                                                                                                                   |                            |
| Overall height                            | 88cm/34.7"                                                                                                                                                                                                                                                                                                                                                                                                                                                                                                                                                                                                                                                                                                                                                                                                                                                                                                                                                                                                                                                                                                                                                                                                                                                                                                                                                                                                                                                                                                                                                                                                                                                                                                                                                                                                                                                                                                                                                                                                                                                                                                                     |                            |
| Floor to seat height                      | 39 - 43cm (min-max)                                                                                                                                                                                                                                                                                                                                                                                                                                                                                                                                                                                                                                                                                                                                                                                                                                                                                                                                                                                                                                                                                                                                                                                                                                                                                                                                                                                                                                                                                                                                                                                                                                                                                                                                                                                                                                                                                                                                                                                                                                                                                                            |                            |
| Seat width                                | 41cm / 16.1"                                                                                                                                                                                                                                                                                                                                                                                                                                                                                                                                                                                                                                                                                                                                                                                                                                                                                                                                                                                                                                                                                                                                                                                                                                                                                                                                                                                                                                                                                                                                                                                                                                                                                                                                                                                                                                                                                                                                                                                                                                                                                                                   |                            |
| Seat depth                                | 37cm / 14.6"                                                                                                                                                                                                                                                                                                                                                                                                                                                                                                                                                                                                                                                                                                                                                                                                                                                                                                                                                                                                                                                                                                                                                                                                                                                                                                                                                                                                                                                                                                                                                                                                                                                                                                                                                                                                                                                                                                                                                                                                                                                                                                                   |                            |
| Folded Dimensions<br>LxWxH                | 106cm / 47cm / 71cm<br>(41.7" / 18.6" / 27.9")                                                                                                                                                                                                                                                                                                                                                                                                                                                                                                                                                                                                                                                                                                                                                                                                                                                                                                                                                                                                                                                                                                                                                                                                                                                                                                                                                                                                                                                                                                                                                                                                                                                                                                                                                                                                                                                                                                                                                                                                                                                                                 |                            |
| Maximum carrying capacity                 | 115kgs / 18 stone                                                                                                                                                                                                                                                                                                                                                                                                                                                                                                                                                                                                                                                                                                                                                                                                                                                                                                                                                                                                                                                                                                                                                                                                                                                                                                                                                                                                                                                                                                                                                                                                                                                                                                                                                                                                                                                                                                                                                                                                                                                                                                              |                            |
| Battery voltage and capacity              | 25.6V / 6.2Ah x 2                                                                                                                                                                                                                                                                                                                                                                                                                                                                                                                                                                                                                                                                                                                                                                                                                                                                                                                                                                                                                                                                                                                                                                                                                                                                                                                                                                                                                                                                                                                                                                                                                                                                                                                                                                                                                                                                                                                                                                                                                                                                                                              |                            |
| Maximum speed                             | 6.4km/h / 4mph                                                                                                                                                                                                                                                                                                                                                                                                                                                                                                                                                                                                                                                                                                                                                                                                                                                                                                                                                                                                                                                                                                                                                                                                                                                                                                                                                                                                                                                                                                                                                                                                                                                                                                                                                                                                                                                                                                                                                                                                                                                                                                                 |                            |
| Ground clearance                          | 4.5cm / 1.8"                                                                                                                                                                                                                                                                                                                                                                                                                                                                                                                                                                                                                                                                                                                                                                                                                                                                                                                                                                                                                                                                                                                                                                                                                                                                                                                                                                                                                                                                                                                                                                                                                                                                                                                                                                                                                                                                                                                                                                                                                                                                                                                   |                            |
| Maximum kerb height                       | 5cm / 2"                                                                                                                                                                                                                                                                                                                                                                                                                                                                                                                                                                                                                                                                                                                                                                                                                                                                                                                                                                                                                                                                                                                                                                                                                                                                                                                                                                                                                                                                                                                                                                                                                                                                                                                                                                                                                                                                                                                                                                                                                                                                                                                       |                            |
| Range*                                    | up to 18.7km / 11.6 miles                                                                                                                                                                                                                                                                                                                                                                                                                                                                                                                                                                                                                                                                                                                                                                                                                                                                                                                                                                                                                                                                                                                                                                                                                                                                                                                                                                                                                                                                                                                                                                                                                                                                                                                                                                                                                                                                                                                                                                                                                                                                                                      | **up to 14.2km / 8.8 miles |
| The maximum safe slope                    | 6°                                                                                                                                                                                                                                                                                                                                                                                                                                                                                                                                                                                                                                                                                                                                                                                                                                                                                                                                                                                                                                                                                                                                                                                                                                                                                                                                                                                                                                                                                                                                                                                                                                                                                                                                                                                                                                                                                                                                                                                                                                                                                                                             |                            |
| Turn-around width                         | 1.25m / 4'1"                                                                                                                                                                                                                                                                                                                                                                                                                                                                                                                                                                                                                                                                                                                                                                                                                                                                                                                                                                                                                                                                                                                                                                                                                                                                                                                                                                                                                                                                                                                                                                                                                                                                                                                                                                                                                                                                                                                                                                                                                                                                                                                   |                            |
| Colour                                    | Blue Moon / Green Lightning / Orange Sunset / Pink Thunder / Yellow Star                                                                                                                                                                                                                                                                                                                                                                                                                                                                                                                                                                                                                                                                                                                                                                                                                                                                                                                                                                                                                                                                                                                                                                                                                                                                                                                                                                                                                                                                                                                                                                                                                                                                                                                                                                                                                                                                                                                                                                                                                                                       |                            |
| Single Heaviest Component (Front Section) | 10.2kgs / 22.5 lbs                                                                                                                                                                                                                                                                                                                                                                                                                                                                                                                                                                                                                                                                                                                                                                                                                                                                                                                                                                                                                                                                                                                                                                                                                                                                                                                                                                                                                                                                                                                                                                                                                                                                                                                                                                                                                                                                                                                                                                                                                                                                                                             |                            |