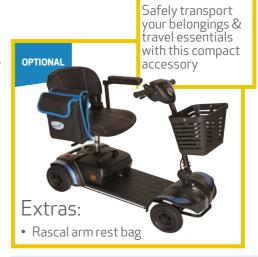

Enjoy the convenience & impressive durability...

...Today is the day to start your journey!

With the **Rascal VelumiLi** every detail makes a statement, from the crafted white stitching on the seat, LED front light to be seen with, reflective side strip & a good size front basket which is quick to attach on or off for bitesize essentials. This 4mph lightweight scooter has a range of upto 11.6 miles, ideal for both indoor & outdoor use, it is slick & easy to dismantle, with a T Bar tiller locking feature for efficient transportation. It may be small but it is mighty & great value for money.