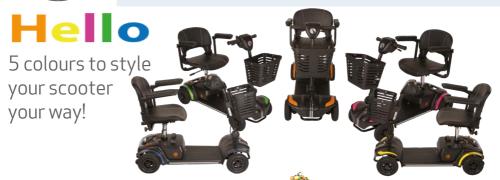

### Rascal **VelumiLi** Profile:

The **Rascal VelumiLi** is a lightweight, Aluminium boot scooter with high quality State-Of-The-Art **Lithium Ferro-Phosphate Battery**. At just 28.8kg\*, our lightest Rascal ever also includes a 2 Year Warranty for peace of mind. Brimming with features the slimline frame is just 18.6 "wide yet feels sturdy with 8" dual compound tyres providing a smooth ride, comfortable & spacious seating position for travelling & stability for everyday adventures. Discover your style with the choice of 5 vibrant colours.

## VelumiLi

|                                           | contraction of the contraction o |                            |
|-------------------------------------------|--------------------------------------------------------------------------------------------------------------------------------------------------------------------------------------------------------------------------------------------------------------------------------------------------------------------------------------------------------------------------------------------------------------------------------------------------------------------------------------------------------------------------------------------------------------------------------------------------------------------------------------------------------------------------------------------------------------------------------------------------------------------------------------------------------------------------------------------------------------------------------------------------------------------------------------------------------------------------------------------------------------------------------------------------------------------------------------------------------------------------------------------------------------------------------------------------------------------------------------------------------------------------------------------------------------------------------------------------------------------------------------------------------------------------------------------------------------------------------------------------------------------------------------------------------------------------------------------------------------------------------------------------------------------------------------------------------------------------------------------------------------------------------------------------------------------------------------------------------------------------------------------------------------------------------------------------------------------------------------------------------------------------------------------------------------------------------------------------------------------------------|----------------------------|
| Specification:                            | VelumiLi 12.4Ah                                                                                                                                                                                                                                                                                                                                                                                                                                                                                                                                                                                                                                                                                                                                                                                                                                                                                                                                                                                                                                                                                                                                                                                                                                                                                                                                                                                                                                                                                                                                                                                                                                                                                                                                                                                                                                                                                                                                                                                                                                                                                                                |                            |
| Type Class                                | B/2                                                                                                                                                                                                                                                                                                                                                                                                                                                                                                                                                                                                                                                                                                                                                                                                                                                                                                                                                                                                                                                                                                                                                                                                                                                                                                                                                                                                                                                                                                                                                                                                                                                                                                                                                                                                                                                                                                                                                                                                                                                                                                                            |                            |
| Overall length                            | 106cm / 41.7"                                                                                                                                                                                                                                                                                                                                                                                                                                                                                                                                                                                                                                                                                                                                                                                                                                                                                                                                                                                                                                                                                                                                                                                                                                                                                                                                                                                                                                                                                                                                                                                                                                                                                                                                                                                                                                                                                                                                                                                                                                                                                                                  |                            |
| Overall width                             | 47cm / 18.6"                                                                                                                                                                                                                                                                                                                                                                                                                                                                                                                                                                                                                                                                                                                                                                                                                                                                                                                                                                                                                                                                                                                                                                                                                                                                                                                                                                                                                                                                                                                                                                                                                                                                                                                                                                                                                                                                                                                                                                                                                                                                                                                   |                            |
| Overall height                            | 88cm/34.7"                                                                                                                                                                                                                                                                                                                                                                                                                                                                                                                                                                                                                                                                                                                                                                                                                                                                                                                                                                                                                                                                                                                                                                                                                                                                                                                                                                                                                                                                                                                                                                                                                                                                                                                                                                                                                                                                                                                                                                                                                                                                                                                     |                            |
| Floor to seat height                      | 39 - 43cm (min-max)                                                                                                                                                                                                                                                                                                                                                                                                                                                                                                                                                                                                                                                                                                                                                                                                                                                                                                                                                                                                                                                                                                                                                                                                                                                                                                                                                                                                                                                                                                                                                                                                                                                                                                                                                                                                                                                                                                                                                                                                                                                                                                            |                            |
| Seat width                                | 41cm / 16.1"                                                                                                                                                                                                                                                                                                                                                                                                                                                                                                                                                                                                                                                                                                                                                                                                                                                                                                                                                                                                                                                                                                                                                                                                                                                                                                                                                                                                                                                                                                                                                                                                                                                                                                                                                                                                                                                                                                                                                                                                                                                                                                                   |                            |
| Seat depth                                | 37cm / 14.6"                                                                                                                                                                                                                                                                                                                                                                                                                                                                                                                                                                                                                                                                                                                                                                                                                                                                                                                                                                                                                                                                                                                                                                                                                                                                                                                                                                                                                                                                                                                                                                                                                                                                                                                                                                                                                                                                                                                                                                                                                                                                                                                   |                            |
| Folded Dimensions<br>LxWxH                | 106cm / 47cm / 71cm<br>(41.7" / 18.6" / 27.9")                                                                                                                                                                                                                                                                                                                                                                                                                                                                                                                                                                                                                                                                                                                                                                                                                                                                                                                                                                                                                                                                                                                                                                                                                                                                                                                                                                                                                                                                                                                                                                                                                                                                                                                                                                                                                                                                                                                                                                                                                                                                                 |                            |
| Maximum carrying capacity                 | 115kgs / 18 stone                                                                                                                                                                                                                                                                                                                                                                                                                                                                                                                                                                                                                                                                                                                                                                                                                                                                                                                                                                                                                                                                                                                                                                                                                                                                                                                                                                                                                                                                                                                                                                                                                                                                                                                                                                                                                                                                                                                                                                                                                                                                                                              |                            |
| Battery voltage and capacity              | 25.6V / 6.2Ah x 2                                                                                                                                                                                                                                                                                                                                                                                                                                                                                                                                                                                                                                                                                                                                                                                                                                                                                                                                                                                                                                                                                                                                                                                                                                                                                                                                                                                                                                                                                                                                                                                                                                                                                                                                                                                                                                                                                                                                                                                                                                                                                                              |                            |
| Maximum speed                             | 6.4km/h / 4mph                                                                                                                                                                                                                                                                                                                                                                                                                                                                                                                                                                                                                                                                                                                                                                                                                                                                                                                                                                                                                                                                                                                                                                                                                                                                                                                                                                                                                                                                                                                                                                                                                                                                                                                                                                                                                                                                                                                                                                                                                                                                                                                 |                            |
| Ground clearance                          | 4.5cm / 1.8"                                                                                                                                                                                                                                                                                                                                                                                                                                                                                                                                                                                                                                                                                                                                                                                                                                                                                                                                                                                                                                                                                                                                                                                                                                                                                                                                                                                                                                                                                                                                                                                                                                                                                                                                                                                                                                                                                                                                                                                                                                                                                                                   |                            |
| Maximum kerb height                       | 5cm / 2"                                                                                                                                                                                                                                                                                                                                                                                                                                                                                                                                                                                                                                                                                                                                                                                                                                                                                                                                                                                                                                                                                                                                                                                                                                                                                                                                                                                                                                                                                                                                                                                                                                                                                                                                                                                                                                                                                                                                                                                                                                                                                                                       |                            |
| Range*                                    | up to 18.7km / 11.6 miles                                                                                                                                                                                                                                                                                                                                                                                                                                                                                                                                                                                                                                                                                                                                                                                                                                                                                                                                                                                                                                                                                                                                                                                                                                                                                                                                                                                                                                                                                                                                                                                                                                                                                                                                                                                                                                                                                                                                                                                                                                                                                                      | **up to 14.2km / 8.8 miles |
| The maximum safe slope                    | 6°                                                                                                                                                                                                                                                                                                                                                                                                                                                                                                                                                                                                                                                                                                                                                                                                                                                                                                                                                                                                                                                                                                                                                                                                                                                                                                                                                                                                                                                                                                                                                                                                                                                                                                                                                                                                                                                                                                                                                                                                                                                                                                                             |                            |
| Turn-around width                         | 1.25m / 4'1"                                                                                                                                                                                                                                                                                                                                                                                                                                                                                                                                                                                                                                                                                                                                                                                                                                                                                                                                                                                                                                                                                                                                                                                                                                                                                                                                                                                                                                                                                                                                                                                                                                                                                                                                                                                                                                                                                                                                                                                                                                                                                                                   |                            |
| Colour                                    | Blue Moon / Green Lightning / Orange Sunset / Pink Thunder / Yellow Star                                                                                                                                                                                                                                                                                                                                                                                                                                                                                                                                                                                                                                                                                                                                                                                                                                                                                                                                                                                                                                                                                                                                                                                                                                                                                                                                                                                                                                                                                                                                                                                                                                                                                                                                                                                                                                                                                                                                                                                                                                                       |                            |
| Single Heaviest Component (Front Section) | 10.2kgs / 22.5 lbs                                                                                                                                                                                                                                                                                                                                                                                                                                                                                                                                                                                                                                                                                                                                                                                                                                                                                                                                                                                                                                                                                                                                                                                                                                                                                                                                                                                                                                                                                                                                                                                                                                                                                                                                                                                                                                                                                                                                                                                                                                                                                                             |                            |