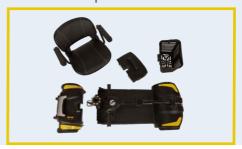

g Battery

Your perfect travel companion

#### Main Features:

- Lightweight, aluminium, high quality rugged frame
- British Made / Medical / Military grade Lithium Ferro-Phosphate Battery
- Airline Compliant 12.4Ah battery weighs just 4.1kgs / 9 lbs
- 1150mm turning radius for exceptional manoeuvrability
- Tiller locking for easy transportation
- Fold down backrest & simple to remove adjustable armrests
- Front basket has good size & depth
- Two easy access charging points on tiller & battery box
- Dual compound puncture proof tyres for impressive stability
- 15.7" seat height that offers real comfort & support for long journeys
- Folded Dimensions (LxWxH) 106cm x 47cm x 71cm / 41.7" x 18.6" x 27.9"



Clever, practical front handle increases accessibility



#### **Boot Transportable**





#### Air travel & CAA Lithium Battery Legislation

Airline Compliant 12.4Ah battery meets I.A.T.A. UN38.3 Passenger Aircraft Transportation requirements for overseas travel & can be taken on a plane.

(Subject to Airline Regulation & Restrictions)



Park to pavement, car to countryside, the VelumiLi is super lightweight & compact, simple to store or transport. Perfect for travels near or far!

## VelumiLi



|                                           | contraction of the contraction o |                            |
|-------------------------------------------|------------------------------------------------------------------------------------------------------------------------------------------------------------------------------------------------------------------------------------