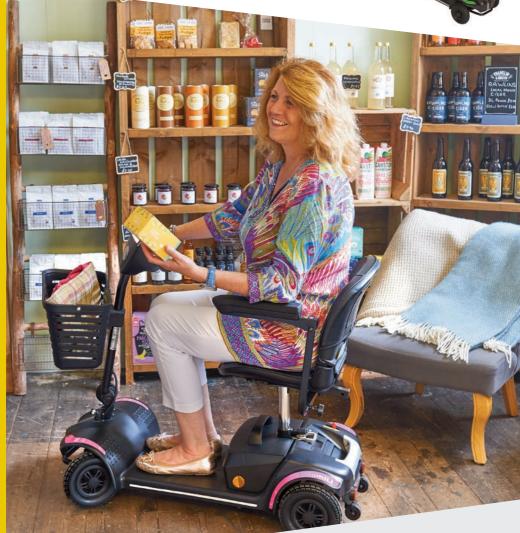

Enjoy the convenience & impressive durability...

...Today is the day to start your journey!

With the **Rascal VelumiLi** every detail makes a statement, from the crafted white stitching on the seat, LED front light to be seen with, reflective side strip & a good size front basket which is quick to attach on or off for bitesize essentials. This 4mph lightweight scooter has a range of upto 11.6 miles, ideal for both indoor & outdoor use, it is slick & easy to dismantle, with a T Bar tiller locking feature for efficient transportation. It may be small but it is mighty & great value for money.

Park to pavement, car to countryside, the VelumiLi is super lightweight & compact, simple to store or transport. Perfect for travels near or far!