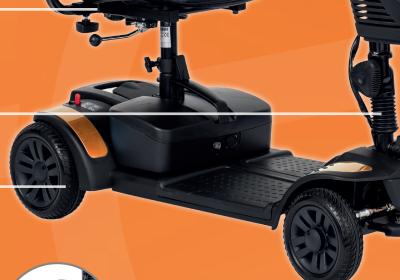

## Removable basket

360 degree swivel chair with adjustable seat height

Angle adjustable Tiller

Black puncture proof PU tyres

level and diagnostic

armrests for easier

41 cm

40 cm

50 - 55 cm\*

Convenient flip-back Clever hidden storage

**Available Colours** 