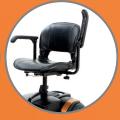

## Removable basket

360 degree swivel chair with adjustable seat height

Angle adjustable Tiller

Black puncture proof PU tyres

level and diagnostic

armrests for easier

41 cm

40 cm