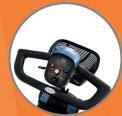

## Removable basket

360 degree swivel chair with adjustable seat height

Angle adjustable Tiller

Black puncture proof PU tyres

level and diagnostic

armrests for easier

41 cm

40 cm