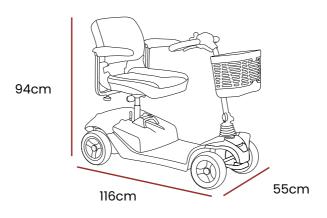

## **Specifications**

| Range              | 25 miles   |
|--------------------|------------|
| Heaviest Part      | 13 kg      |
| Top Speed          | 4 mph      |
| Seat Width         | 46 cm      |
| Wheels             | 22.5 cm    |
| Battery Watt Hours | 793.8 Wh   |
| Total Weight       | 47.31 kg   |
| Battery Weight     | 7 kg       |
| Weight Limit       | 21.4 stone |
| Battery            | 31.5ah     |
| Motor              | 250w       |
| Ground Clearance   | 5.2 cm     |
| Max. Gradient      | 8°         |
| Turning Radius     | 145 cm     |