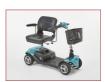

## **Air**ium

**25**<sub>mi.</sub>

13 kg Heaviest Part **21.4** st. Weight Limit

The Airium offers the innovation of Lithium battery technology to a lightweight aluminium chassis, making it the easiest to lift and largest travel scooter in our range.

Rear monoshock suspension

Large wheels with super soft tyres

Front LED light

Comfy rotating seat

Wide floor pan

Soft grip delta handlebars

Easily disassembles