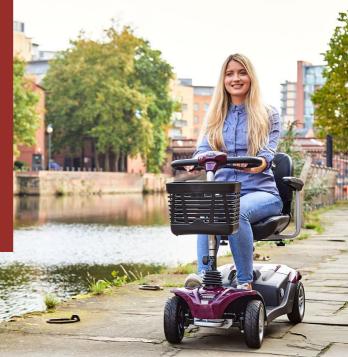

## **Air**ium

**25**<sub>mi.</sub>

13 kg Heaviest Part **21.4** st. Weight Limit

The Airium offers the innovation of Lithium battery technology to a lightweight aluminium chassis, making it the easiest to lift and largest travel scooter in our range.

Rear monoshock suspension

Large wheels with super soft tyres

Front LED light

Comfy rotating seat

Wide floor pan

Soft grip delta handlebars

Easily disassembles