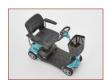

## **Air**ium

**25**<sub>mi.</sub>

13 kg Heaviest Part **21.4** st. Weight Limit

The Airium offers the innovation of Lithium battery technology to a lightweight aluminium chassis, making it the easiest to lift and largest travel scooter in our range.

Rear monoshock suspension

Large wheels with super soft tyres

Front LED light

Comfy rotating seat

Wide floor pan

Soft grip delta handlebars

Easily disassembles