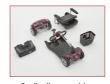

## **Air**ium

**25**<sub>mi.</sub>

13 kg Heaviest Part **21.4** st. Weight Limit

The Airium offers the innovation of Lithium battery technology to a lightweight aluminium chassis, making it the easiest to lift and largest travel scooter in our range.

Rear monoshock suspension

Large wheels with super soft tyres

Front LED light

Comfy rotating seat

Wide floor pan

Soft grip delta handlebars

Easily disassembles