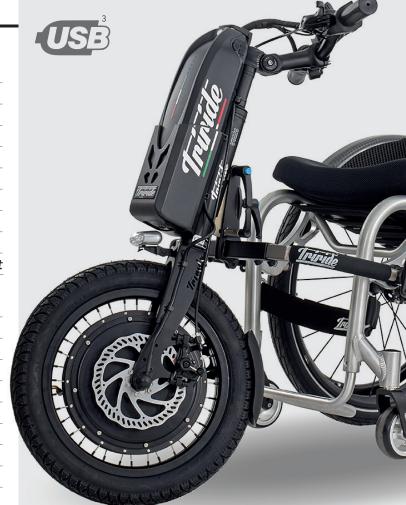

## **MODEL SPECIFIC FEATURES**

| Max. power with 48 V             | 1500 W         |
|----------------------------------|----------------|
| • Torque                         | 50 N/m         |
| • Transport weight <sup>1</sup>  | from 12,8 Kg   |
| • Wheel size                     | 16"            |
| • Lithium-ion battery            | 48 V           |
| • Range <sup>2</sup>             | up to 50 Km    |
| • Tyre                           | City or Cross  |
| • Energy saving mode             | Eco Drive      |
| • Dual drive profile as standard | Normal / Sport |

## Available with customised control configuration for tetraplegic users

Medical Devices registered of the Health Ministry TUV Certification No. 15-PEL-0010022-TIC

- $^{\rm I}$  Weight refers to device excluding battery and arms for wheelchair connection.  $^{\rm 2}$  Range refers to device with 48 V 10,5 Ah battery on a flat route at medium speed of 6 km/h (level 1) with user weight of 70 kg. Range depends on: user weight, road condition, general state of the wheelchair and tires, condition of the battery, speed and type of
- <sup>3</sup>USB port to recharge devices such as smartphones or tablets.

48 V

1500 W

12,8 Kg<sup>(1)</sup>

up to 50 Km<sup>(2)</sup>

50 N/m

a wide range of accessories and options.

All models are customisable and configurable with

MORE INFORMATION IS AVAILABLE ON OUR WEBSITE WWW.TRIRIDEITALIA.COM