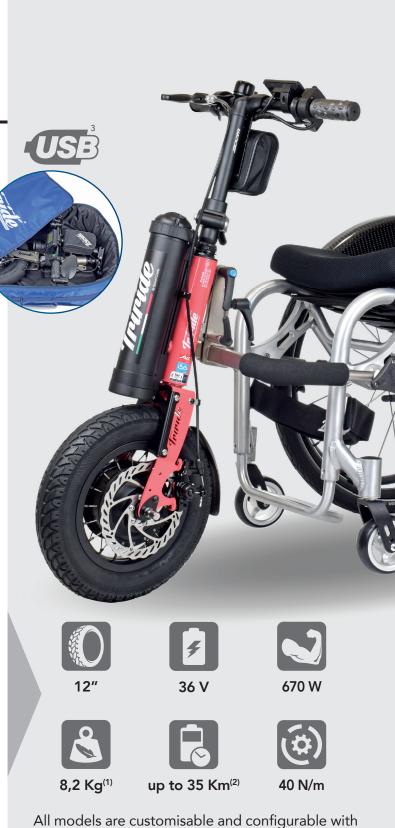

## FOLDABLE

## MODEL SPECIFIC FEATURES

670 W 40 N/m from 8,2 Kg

12″ 36 V

up to 35 Km City or Cross Eco Drive

| • Max. power                    |
|---------------------------------|
| • Torque                        |
| • Transport weight <sup>1</sup> |
| • Wheel size                    |
| Lithium-ion battery             |
| • Range <sup>2</sup>            |
| • Tyre                          |
| • Energy saving mode            |
|                                 |

## GENERAL FEATURES

- Stainless steel frame
- Customisable electronics by Triride
- Reverse + Assisted load
- Cruise control
- Aluminum rim
- Electronic regenerative brake
- Disc brake
- LCD Display
- 5 selectable power levels
- Speed compliant with legal standards
- TÜV and CE certifications
- Customisable frame colour or pattern

 $^3$  USB port, to recharge devices such as smartphones or tablets, is available depending on the chosen display.

Triride srl reserves the right to modify the models with updates and innovations and therefore the images may differ from the final product sold.