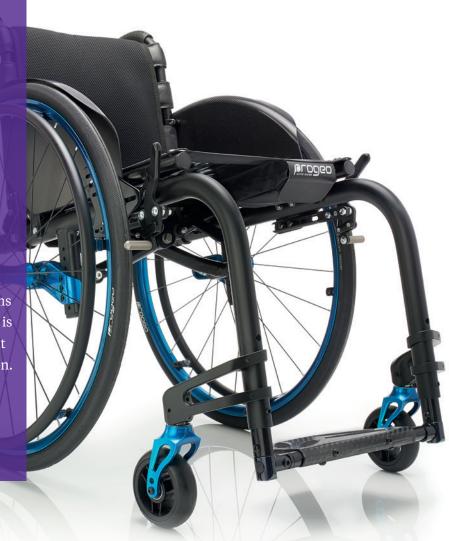

## Clean design for ease of use

Tekna Advance is a lightweight, folding wheelchair designed for the active and independent user. Its shortened folding frame and integrated front end increase maneuverability and ease of propulsion. A performance oriented variety of options to support seating and positioning needs is available. The open frame design makes it a compact solution for easy transportation. The user will experience a performance oriented ride.

## Progeo Tekna Advance

| Seat width                 | 36 - 39 - 42 - 45 - 48 cm                                                 |
|----------------------------|---------------------------------------------------------------------------|
| Seat depth                 | 35 - 37,5 - 40 - 42,5 - 45 - 47,5 - 50 cm                                 |
| Seat height                | Front from 40 to 56 cm (adjustable)<br>Rear from 38 to 46 cm (adjustable) |
| Footplate distance         | From 35 to 54 cm (adjustable)                                             |
| Backrest height            | From 24,5 to 47 cm (adjustable)                                           |
| Front frame angle          | 90° - 100°                                                                |
| Total length               | 85 cm approx.                                                             |
| Total width                | Seat width + 17 cm (with 0° camber)                                       |
| Encumbrance                | 28 cm approx. (with 0° camber)                                            |
| Backrest angle             | 84° - 90° - 96° (adjustable)                                              |
| Camber                     | 0° - 2° - 4°                                                              |
| Weight without rear wheels | Starting from 7,6 kg approx.                                              |
| Wheelchair weight          | Starting from 10,2 kg approx.                                             |
| Maximum load               | 125 kg                                                                    |
|                            |                                                                           |