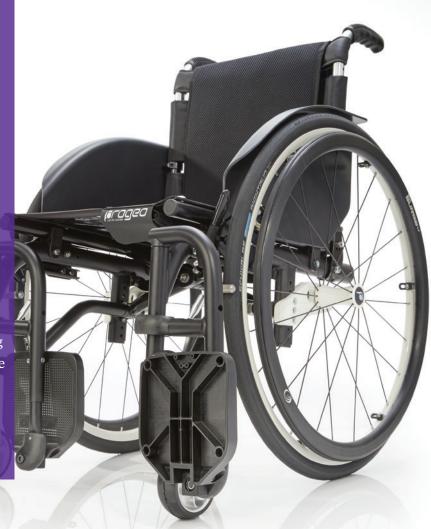

## Balanced movement and ease of use

Tekna Advance is a lightweight, easy to use, folding wheelchair designed for the active user. Open design, shortened folding frame and the swing-in/out footrests enhance easy transfers and transportation. A performance oriented variety of options to support seating and positioning needs is available. The user will experience a balanced and energy efficient ride.