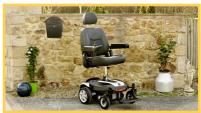

## Rascal Rhythm SL Profile:

The Rascal Rhythm with Seat Lift (SL) offers graceful simplicity to the user including the flexibility of dual-directional drive with a rotating seat giving you the option of Front-Wheel Drive for superb manoeuvrability indoors or Rear-Wheel Drive for extra traction outdoors.

Experience a refined drive with smooth acceleration and turning as the Rhythm SL moves in harmony with you. Well defined driving positions, a swing-away joystick and a fully adjustable seat and headrest combine for proven all-day comfort.