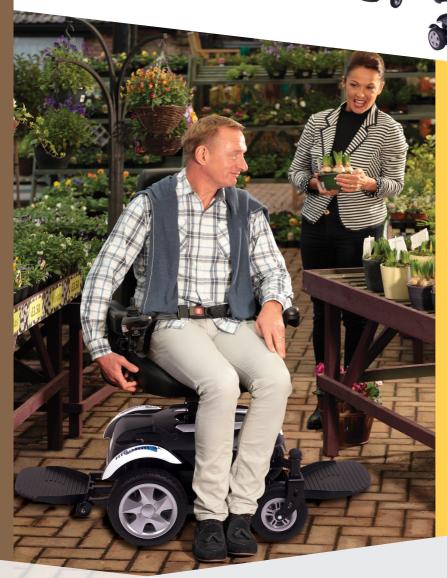

## Rascal Rhythm SL Profile:

The Rascal Rhythm with Seat Lift (SL) offers graceful simplicity to the user including the flexibility of dual-directional drive with a rotating seat giving you the option of Front-Wheel Drive for superb manoeuvrability indoors or Rear-Wheel Drive for extra traction outdoors.

Experience a refined drive with smooth acceleration and turning as the Rhythm SL moves in harmony with you. Well defined driving positions, a swing-away joystick and a fully adjustable seat and headrest combine for proven all-day comfort.