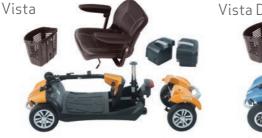

Vista DX shown in Sunset Orange

#### Fully dismantles into 6 easy to handle parts for storage & transportation

Tyre options & colour choices available on both models