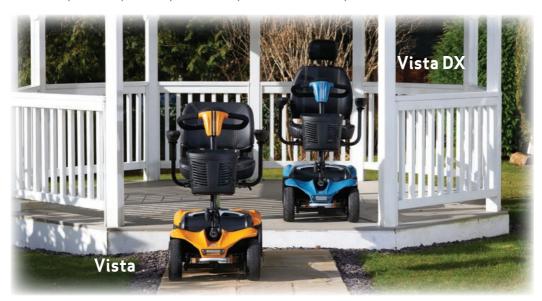

Introducing the exclusive Rascal Vista and Vista DX mid-size pavement scooters. Benefiting from the quick release feature it dismantles into a few easy-to-lift sections for transporting in your car. The compact & slim-line style offers plenty of legroom yet it is still extremely robust with generous turning manoeuvrability, making it ideal for everyday use.

Each available in two eye catching colours with appealing features including easy access tiller charging & delta handle bar plus the all-round suspension offers added comfort. When taking apart, the split battery pack is also a real advantage. It comes with front & rear LED lights maximising visibility, giving you both confidence & support wherever you go. Available with solid puncture proof or pneumatic tyres - the choice is yours!



## Enjoy day trips without the worry!

The Vista DX's increased 50Ah battery size offers an impressive range of up to 34.5 miles & the luxury Captain's seat makes it an excellent solution for active people who require a multi-purpose scooter & want to stay out for longer with friends & family.

Vista DX shown in Sunset Orange



### Main Features Vista:

- All-round suspension
- Easy take apart action car transportable
- Dual compound solid puncture proof tyres
- Comfort seat with folding backrest, adjustable arms & integrated swivel function
- Delta tiller with useful charging port
- Convenient front basket
- Class leading weight capacity
- Off-Board Battery Charging capability

## Main Features Vista DX:

- All of the above features PLUS
- Captain's seat with folding backrest, headrest