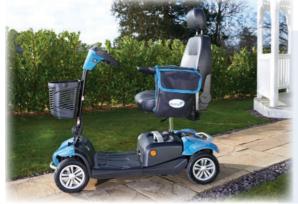

## Rascal Vista & Vista DX Profile:

Introducing the exclusive Rascal Vista and Vista DX mid-size pavement scooters. Benefiting from the quick release feature it dismantles into a few easy-to-lift sections for transporting in your car. The compact & slim-line style offers plenty of legroom yet it is still extremely robust with generous turning manoeuvrability, making it ideal for everyday use.

Each available in two eye catching colours with appealing features including easy access tiller charging & delta handle bar plus the all-round suspension offers added comfort. When taking apart, the split battery pack is also a real advantage. It comes with front & rear LED lights maximising visibility, giving you both confidence & support wherever you go. Available with solid puncture proof or pneumatic tyres - the choice is yours!

## Enjoy day trips without the worry!

The Vista DX's increased 50Ah battery size offers an impressive range of up to 34.5 miles & the luxury Captain's seat makes it an excellent solution for active people who require a multi-purpose scooter & want to stay out for longer with friends & family.

Travel in comfort & style with the all-round suspension and slide & swivel seating

OPTIONAL