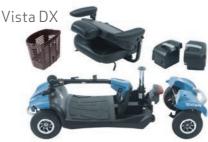

## Rascal Vista & Vista DX Profile:

Introducing the exclusive Rascal Vista and Vista DX mid-size pavement scooters. Benefiting from the quick release feature it dismantles into a few easy-to-lift sections for transporting in your car. The compact & slim-line style offers plenty of legroom yet it is still extremely robust with generous turning manoeuvrability, making it ideal for everyday use.

Each available in two eye catching colours with appealing features including easy access tiller charging & delta handle bar plus the all-round suspension offers added comfort. When taking apart, the split battery pack is also a real advantage. It comes with front & rear LED lights maximising visibility, giving you both confidence & support wherever you go. Available with solid puncture proof or pneumatic tyres - the choice is yours!

### Main Features Vista:

- All-round suspension
- Easy take apart action car transportable
- Dual compound solid puncture proof tyres
- Comfort seat with folding backrest, adjustable arms & integrated swivel function
- Delta tiller with useful charging port
- Convenient front basket
- Class leading weight capacity
- Off-Board Battery Charging capability

## Main Features Vista DX:

- All of the above features PLUS
- Captain's seat with folding backrest, headrest, adjustable arms with swivel & slide functions
- Range of up to 34.5 miles with 50Ah Battery capacity