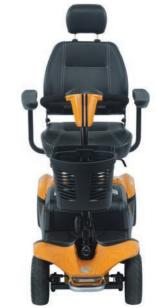

## Enjoy day trips without the worry!

The Vista DX's increased 50Ah battery size offers an impressive range of up to 34.5 miles & the luxury Captain's seat makes it an excellent solution for active people who require a multi-purpose scooter & want to stay out for longer with friends & family.

## Main Features Vista DX:

- All of the above features PLUS
- Captain's seat with folding backrest, headrest, adjustable arms with swivel & slide functions
- Range of up to 34.5 miles with 50Ah Battery capacity

Travel in comfort & style with the all-round suspension and slide & swivel seating

OPTIONAL