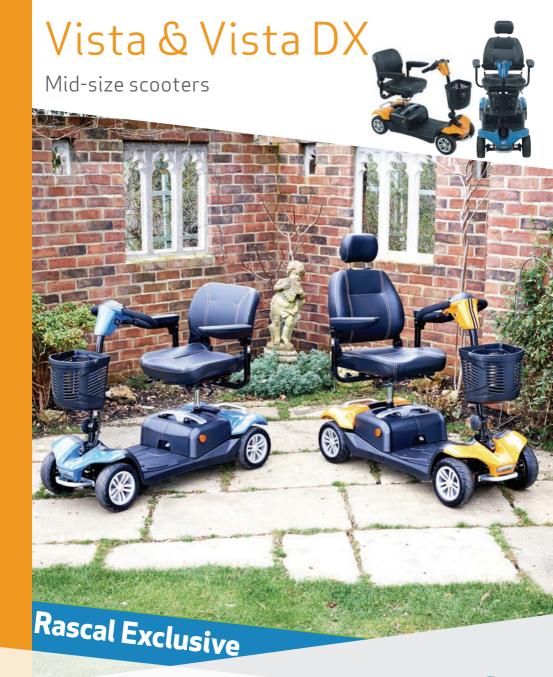

## Rascal Vista & Vista DX Profile:

Introducing the exclusive Rascal Vista and Vista DX mid-size pavement scooters. Benefiting from the quick release feature it dismantles into a few easy-to-lift sections for transporting in your car. The compact & slim-line style offers plenty of legroom yet it is still extremely robust with generous turning manoeuvrability, making it ideal for everyday use.

Each available in two eye catching colours with appealing features including easy access tiller charging & delta handle bar plus the all-round suspension offers added comfort. When taking apart, the split battery pack is also a real advantage. It comes with front & rear LED lights maximising visibility, giving you both confidence & support wherever you go. Available with solid puncture proof or pneumatic tyres - the choice is yours!