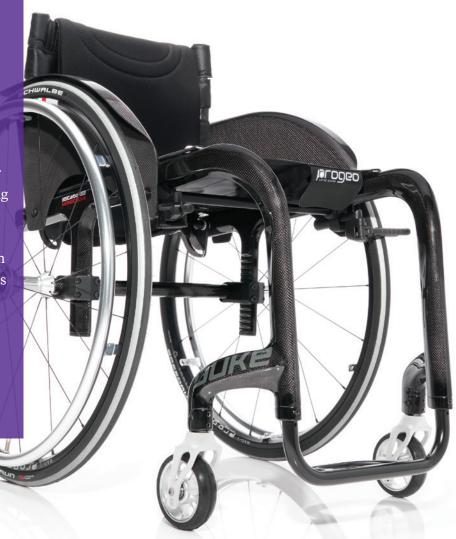

## Progeo Duke

Individualized performance with a choice of carbon

permobil

## Individualized with the room for adjustments

Progeo Duke is a rigid carbon wheelchair with a fixed front frame that offers seating and drive performance adjustability. The fixed front and the carbon material enhance the maneuverability resulting in a more durable and agile ride. This makes the Progeo Duke a solution for users favoring the benefits of carbon.