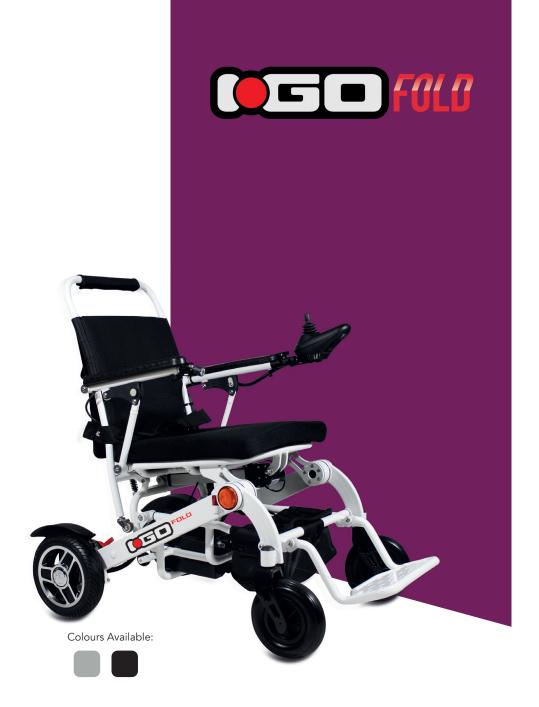

## Remote Controlled Automatic Folding Power Chair

Experience the convenience of a remote controlled automatic folding power chair. This compact power chair folds in just a few seconds with a simple press of a button for effortless transport and storage. With convenient storage pockets, the iGo Fold makes travelling a breeze.

## Features

Compact Lightweight Design

Remote Controlled Automatic Folding System

Back Seat Pocket For Extra Storage While on-the-go