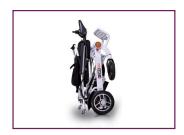

## Remote Controlled Automatic Folding Power Chair

Experience the convenience of a remote controlled automatic folding power chair. This compact power chair folds in just a few seconds with a simple press of a button for effortless transport and storage. With convenient storage pockets, the iGo Fold makes travelling a breeze.