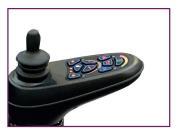

## Features

Compact Lightweight Design

Remote Controlled Automatic Folding System

Back Seat Pocket For Extra Storage While on-the-go