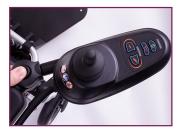

## **Features**

Suspension

Micon Control System

| Specifications                                    |                                            |
|---------------------------------------------------|--------------------------------------------|
| Chair                                             |                                            |
| Weight Capacity                                   | 17 st 12 lbs (113 kg)                      |
| Overall Length <sup>3</sup>                       | 1016 mm (40")                              |
| Overall Width <sup>3</sup>                        | 597 mm (23.5")                             |
| Ground Clearance <sup>3</sup>                     | 44mm                                       |
| Suspension                                        | Front                                      |
| Colour(s)                                         | Silver                                     |
| Power                                             |                                            |
| Turning Radius³                                   | 616 mm (24.25")                            |
| Max Speed <sup>1</sup>                            | 3.6 mph (5.8 km/h)                         |
| Drivetrain                                        | 2 x Motors                                 |
| Dual Breaking System                              | Electronic Regenrative,<br>Disc Park Brake |
| Battery                                           |                                            |
| Battery Requirements <sup>3</sup>                 | 18.2 Ah Lithium-Ion Battery                |
| Battery Weight <sup>4</sup>                       | 3.4 kg                                     |
| Battery Charger                                   | 2 - Amp, Off-Board                         |
| Total Weight<br>Without Batteries <sup>2, 4</sup> | 24 kg                                      |