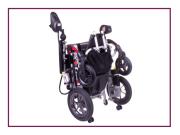

## Just Fold And Go! The Adventure of a Lifetime!

This compact power chair has plenty of storage and folds in just a few steps to make travel effortless. When your plane touches down at your destination, you can just unfold and go!