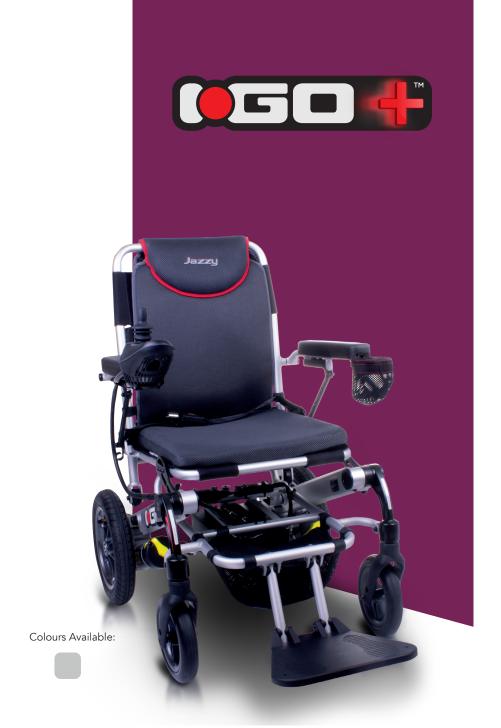

## Just Fold And Go! The Adventure of a Lifetime!

This compact power chair has plenty of storage and folds in just a few steps to make travel effortless. When your plane touches down at your destination, you can just unfold and go!

## **Features**

Suspension

Micon Control System

| Specifications                                    |                                            |
|---------------------------------------------------|--------------------------------------------|
| Chair                                             |                                            |
| Weight Capacity                                   | 17 st 12 lbs (113 kg)                      |
| Overall Length <sup>3</sup>                       | 1016 mm (40")                              |
| Overall Width <sup>3</sup>                        | 597 mm (23.5")                             |
| Ground Clearance <sup>3</sup>                     | 44mm                                       |
| Suspension                                        | Front                                      |
| Colour(s)                                         | Silver                                     |
| Power                                             |                                            |
| Turning Radius³                                   | 616 mm (24.25")                            |
| Max Speed <sup>1</sup>                            | 3.6 mph (5.8 km/h)                         |
| Drivetrain                                        | 2 x Motors                                 |
| Dual Breaking System                              | Electronic Regenrative,<br>Disc Park Brake |
| Battery                                           |                                            |
| Battery Requirements <sup>3</sup>                 | 18.2 Ah Lithium-Ion Battery                |
| Battery Weight <sup>4</sup>                       | 3.4 kg                                     |
| Battery Charger                                   | 2 - Amp, Off-Board                         |
| Total Weight<br>Without Batteries <sup>2, 4</sup> | 24 kg                                      |