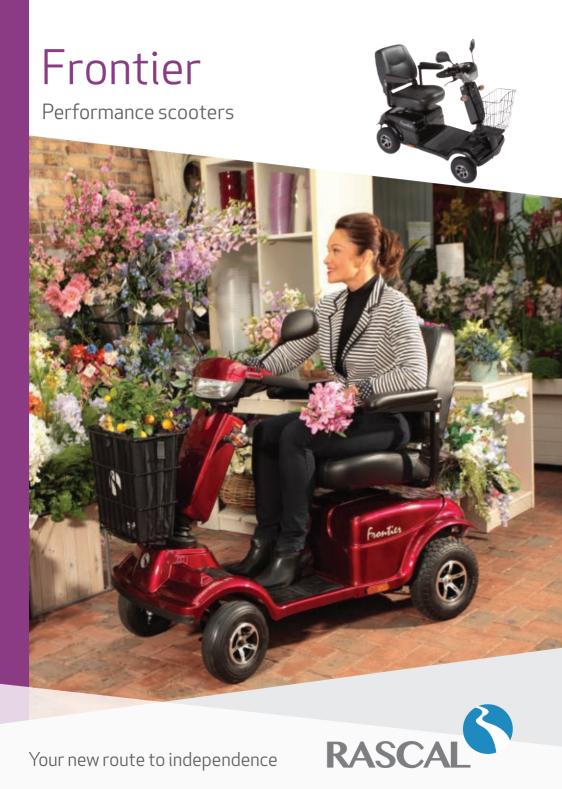

# Frontier

#### Rascal Frontier Profile:

The Rascal Frontier is an entry level 8 mph scooter, a proven performer with excellent legroom, comfort and dependability. It features leaf spring suspension, a delta-bar tiller with a comfortable swivel seat as well as showerproof switches and a large basket making the Frontier ideal for life on the move.

### Main Features:

- Flip-up adjustable armrests
- Leaf spring suspension
- Removable front basket
- Gas strut tiller adjustment with useful battery charging port
- Modern delta handlebars
- Showerproof panel and twin mirrors
- Large shock absorbing tyres for maximum comfort on the move