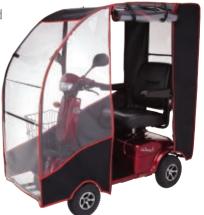

## **Optional Extras:**

- A stylish rear mounted lockable box fitted on a sliding mount to enable easy access without adjusting the seat
- Standard all weather canopy upgrade to a polycarbonate front shield for an additional cost