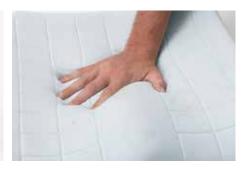

#### **Ingress resistant cover**

Cover is two-way stretch, waterresistant and vapour-permeable. Cover features an anti-slip base with carry handle for easy transportation.