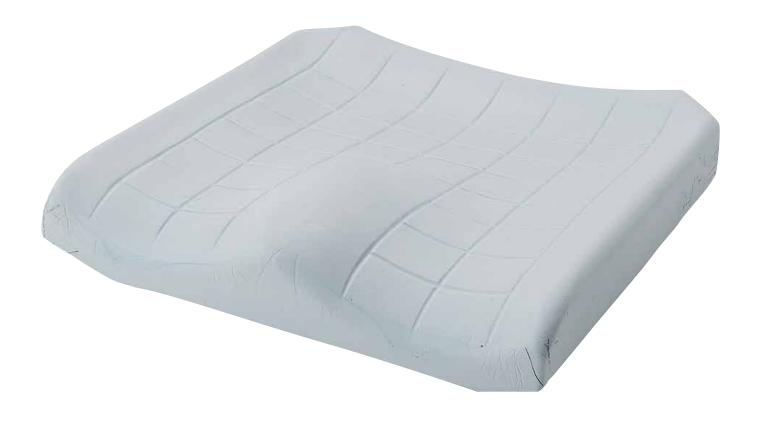

# Invacare® Matrx® Flo-tech™ Lite Visco

Low profile visco elastic memory foam cushion offering exceptional comfort

The Invacare Matrx Flo-tech Lite Visco cushion is made of high-density visco elastic foam, allowing it to conform to the individual's shape. This affords exceptional levels of comfort and increases and redistributes pressure. This low profile cushion format is ideal for both chair and wheelchair use, facilitating side transfers.

#### Low memory foam designed to maximise body contact area

The visco-elastic foam conforms to the individual's body, maximising the contact area, optmising pressure distribution and delivering exceptional levels of comfort.

## Contoured seating surface with pommel and side support

Offers mild lateral support and pelvic stability to enhance the individual's posture.