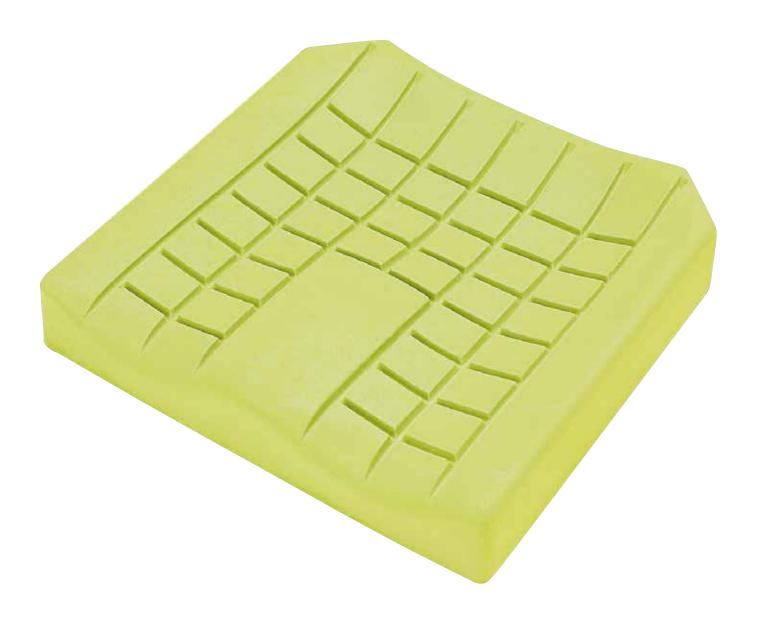

# Invacare® Matrx® Flo-tech™ Lite

Slimline contoured cushion affording exceptional comfort and improved posture

The *Invacare Matrx Flo-tech Lite* cushion is a slimline contoured cushion ideally suited for people at low risk of developing pressure ulcers and for comfort purposes only. The contoured seating surface offers improved stability and postural support. With sizes starting from 25 x 25 cm (10 inches), the *Matrx Flo-tech Lite* cushion is particularly suited to paediatric clients.

### Slimline foam base made from high quality resilient, moulded foam

The high quality resilient foam is manufactured using a unique formula which offers high levels of pressure redistribution and improves product longevity. Moulding allows the *Matrx Flo-tech Lite* cushion to provide a 3D form, which cannnot be emulated in cut foam. The pommel at the front of the cushion ensures femurs are in a midline position for good posture and allows air to circulate.

#### **Contoured seating surface**

Offers improved stability and postural support. Also delivers a greater degree of weight distribution compared to that of a flat surface. The castellations of the cushion allow slight movement which in turn reduces shear and friction forces.