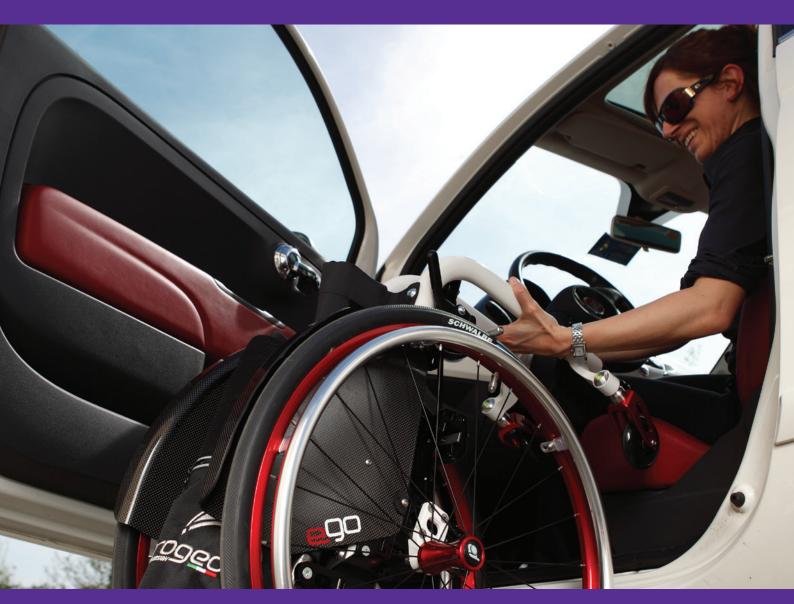

## Progeo Ego

Designed for independence

## The performance of a rigid chair in a folding frame

Progeo Ego is designed around a horizontal folding system that locks. The locking system makes it perform like a rigid chair. Combined with adjustability of the seating and the drive performance the user will have a well balance and energy efficient ride. Additionally the open frame design and folding backrest make it truly compact for ease of transportation.