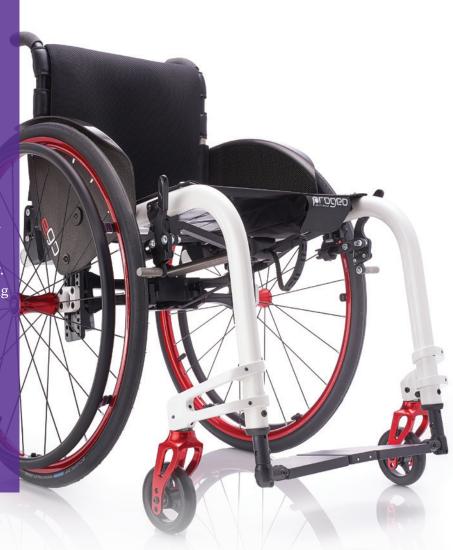

## Progeo Ego

Designed for independence

## The performance of a rigid chair in a folding frame

Progeo Ego is designed around a horizontal folding system that locks. The locking system makes it perform like a rigid chair. Combined with adjustability of the seating and the drive performance the user will have a well balance and energy efficient ride. Additionally the open frame design and folding backrest make it truly compact for ease of transportation.

## Progeo Ego

| Seat width                 | 33 - 36 - 39 - 42 - 45 - 48 cm                                            |
|----------------------------|---------------------------------------------------------------------------|
| Seat depth                 | 35 - 37,5 - 40 - 42,5 - 45 - 47,5 cm                                      |
| Seat height                | Front from 40 to 58 cm (adjustable)<br>Rear from 38 to 45 cm (adjustable) |
| Footplate distance         | From 35 to 54 cm (adjustable)                                             |
| Backrest height            | From 24,5 to 47 cm (adjustable)                                           |
| Front frame angle          | Aluminium 85° - 90°- 100°<br>Carbon 85° - 90° - 95°                       |
| Total length               | 88 cm approx. (standard configuration)                                    |
| Total width                | Seat width + 17 cm (with 0° camber)                                       |
| Backrest angle             | From 74° to 94° to the seat (adjustable)                                  |
| Camber                     | 0° - 2°                                                                   |
| Weight without rear wheels | Starting from 7,2 kg approx.                                              |
| Wheelchair weight          | Starting from 9,8 kg approx.                                              |
| Maximum load               | 125 kg                                                                    |
|                            |                                                                           |