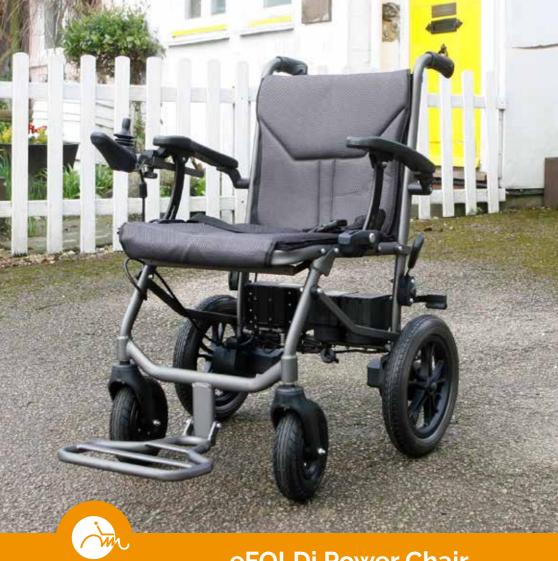

## eFOLDi Power Chair

compact power wheelchair in its class. Weighting only 15kg (without batteries) and fully airline compliant, it also has an easy to use manual set-up and fold

**Enjoy freedom, friendship and fun!** 