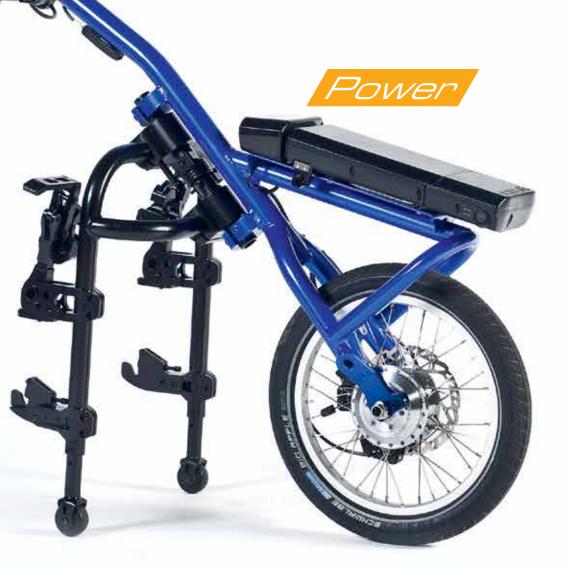

## POWER – FREEDOM TO RIDE

### // STRONG 250 WATT MOTOR

Powerful 250 watt motor with 23kph top speed.

### // ADJUSTABLE HANDLE-BAR

// LITHIUM-ION BATTERY

9Ah or 13.4Ah Lithium-Ion battery for large driving range.

### // INTEGRATED FRONT LIGHT

The bright front light is powered directly from the battery.

Hit off-road terrain or experience the open road at exhilarating speeds of up to 23kph. Commutes to work, cruising the shops and days out with the family become effortless with the full power add-on.