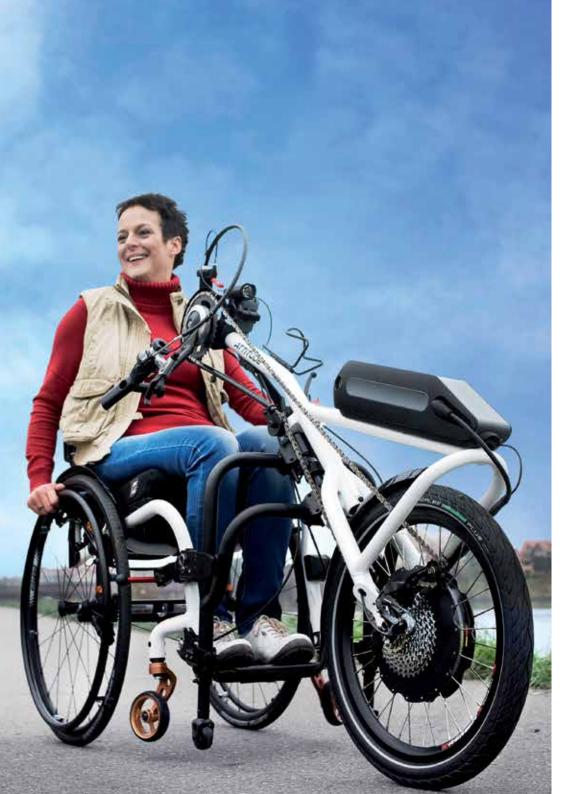

### ATTITUDE Hybrid

Combine all of the health benefits of manual cycling with the reliability of powered propulsion. Helping to reduce fatigue, the powered motor can be engaged whenever you encounter a tricky hill-climb or just to provide you with that little extra speed when you need it.

### // USEFUL LOW RIDER CARRIER

The low rider carrier can be used for any available standard saddle bags. This option is available for all Attitude add-on hand bikes.

Break through your boundaries and explore more than ever before using the Hybrid Attitude. The automatic motor smoothly engages when you start to cycle and enables you to keep up on faster bike rides, tackle rough terrain and steep inclines not possible with the manual version.