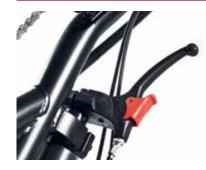

**1** Lock in the docking pins.

- Swing the upper docking connector downwards.
- Lock the connection by pulling the red lever.

Check out the Quickie Attitude docking video at:

www.sunrisemedical.co.uk/attitudevideo