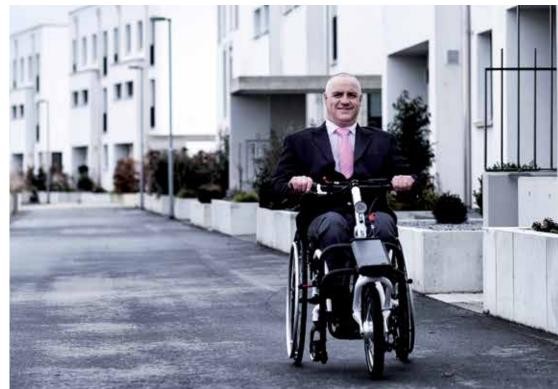

## POWER – FREEDOM TO RIDE

### // INTEGRATED FRONT LIGHT

The bright front light is powered directly from the battery.

Hit off-road terrain or experience the open road at exhilarating speeds of up to 23kph. Commutes to work, cruising the shops and days out with the family become effortless with the full power add-on.