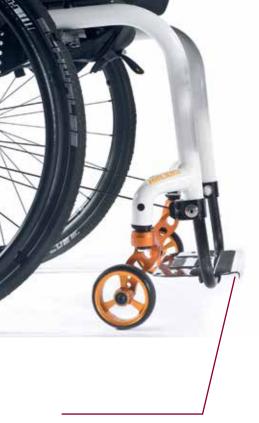

After de-docking only two small pins (170g) remain on your wheelchair.

### ROLL AWAY WITH THE RIGHT ATTITUDE

### Speed - Simplicity - Unrivalled Rigidity.

With Quickie compromise is not an option - so we say no to heavy mounting hardware that reduces your everyday performance. Un-dock in seconds and roll away with only two lightweight pins attached to your wheelchair, so whether you're riding with an Attitude handbike or your everyday Quickie wheelchair you're experiencing the very best lightweight performance.

### **CONNECT WITH THE RIGHT ATTITUDE**

The docking mechanism on the Attitude bike is so simple, it just locks securely to the front of your wheelchair – without any need for parts or cluttered wiring around your knees. So there's nothing coming between you and the comfort that you've come to expect from your wheelchair.