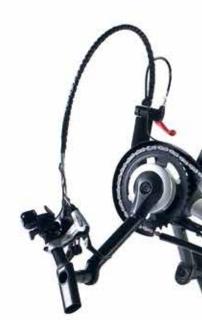

### ATTITUDE Manual

Enjoy the benefits of improving your strength, stamina and cardio through recreational cycling with the Attitude manual add-on handbike. Lightweight and easily manoeuvrable, it's the perfect complement to your active wheelchair.

## MANUAL – FREEDOM TO EXERCISE

Whether you want to get fit or feel more energised - the Manual Attitude add-on gives you the opportunity to improve your health and push your stamina to the limits. Achieve your fitness goals and experience the exhilaration with the Manual Attitude add-on hand bike.