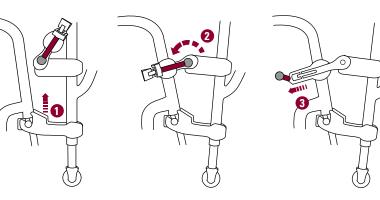

### **CONNECT WITH THE RIGHT ATTITUDE**

The docking mechanism on the Attitude bike is so simple, it just locks securely to the front of your wheelchair – without any need for parts or cluttered wiring around your knees. So there's nothing coming between you and the comfort that you've come to expect from your wheelchair.

**1** Lock in the docking pins.

- Swing the upper docking connector downwards.
- Lock the connection by pulling the red lever.

Check out the Quickie Attitude docking video at:

www.sunrisemedical.co.uk/attitudevideo