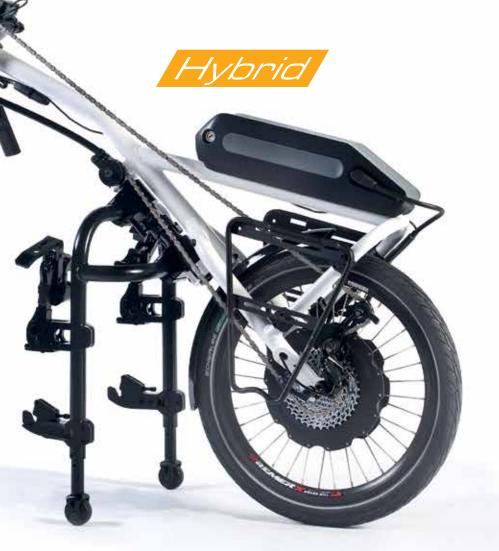

### ATTITUDE Hybrid

Combine all of the health benefits of manual cycling with the reliability of powered propulsion. Helping to reduce fatigue, the powered motor can be engaged whenever you encounter a tricky hill-climb or just to provide you with that little extra speed when you need it.

### A77772/22 HYBRID – FREEDOM TO ENJOY

### // USEFUL LOW RIDER CARRIER

The low rider carrier can be used for any available standard saddle bags. This option is available for all Attitude add-on hand bikes.

Break through your boundaries and explore more than ever before using the Hybrid Attitude. The automatic motor smoothly engages when you start to cycle and enables you to keep up on faster bike rides, tackle rough terrain and steep inclines not possible with the manual version.

// STRONG 250 WATT MOTOR

The powerful 250 watt motor supports up to a 23kph top speed, ideal for hilly terrain or longer distances.

### // ERGONOMIC V-CRANK

// LITHIUM-ION BATTERY

14.5Ah Lithium-Ion battery for

maximum range performance. The display also shows the

battery capacity remaining.

The ergonomic handle position prevents contact with your body particularly when manoeuvring around corners.