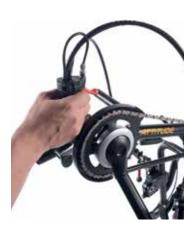

### // GRIP SHIFT

The easy one hand operation grip shift allows quick and easy gear shifting.