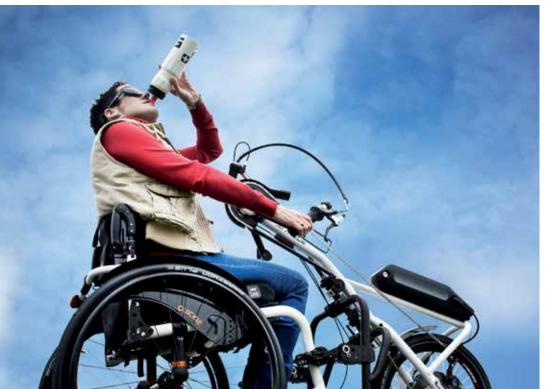

### // BOTTLE HOLDER

This bottle holder can hold all standard bottles (available for all Attitude add-on hand bikes).