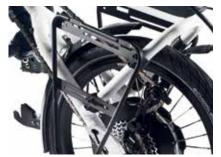

After de-docking only two small pins (170g) remain on your wheelchair.

### Speed - Simplicity - Unrivalled Rigidity.

With Quickie compromise is not an option - so we say no to heavy mounting hardware that reduces your everyday performance. Un-dock in seconds and roll away with only two lightweight pins attached to your wheelchair, so whether you're riding with an Attitude handbike or your everyday Quickie wheelchair you're experiencing the very best lightweight performance.