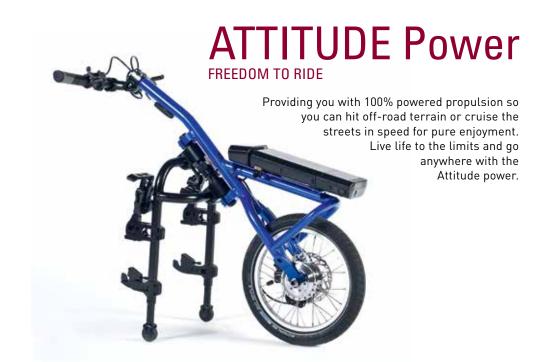

## POWER – FREEDOM TO RIDE

### // INTEGRATED FRONT LIGHT

The bright front light is powered directly from the battery.

Hit off-road terrain or experience the open road at exhilarating speeds of up to 23kph. Commutes to work, cruising the shops and days out with the family become effortless with the full power add-on.