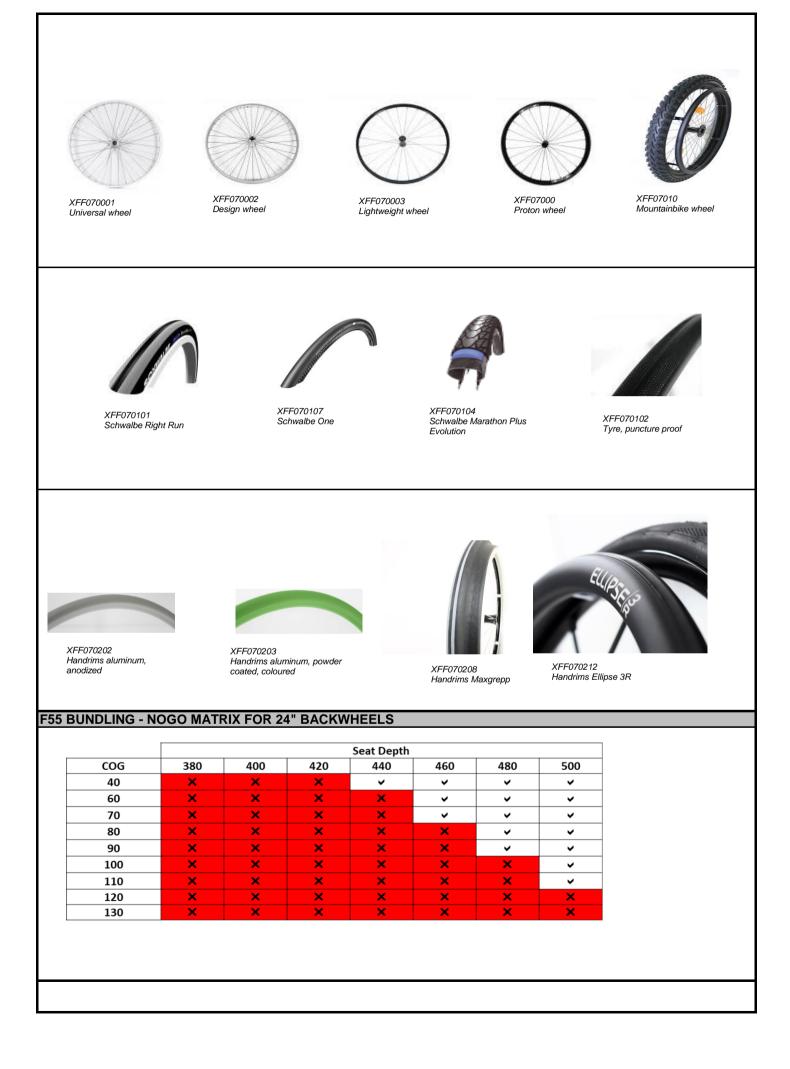

| <    | ✓  | <    |
| 38        |      | √  | ✓    | <ul> <li>✓</li> </ul> | ✓    | ✓  | <    |
| 40        |      |    | √    | ✓                     | <    | ✓  | ✓    |
| 42        |      |    |      | ✓                     | ✓    | ✓  | <    |
| 44        |      |    |      | ✓                     | ✓    | ✓  | <    |
| 46        |      |    |      |                       | ✓    | √  | ✓    |
| 48        |      |    |      |                       |      | √  | <    |
| 50        |      |    |      |                       |      |    | √    |





push handles

=folds 90° to the front on folded chair

=can't be folded full 90° to the front on folded chair in

combination with fold-down





the front on folded chair





the front on folded chair, folds 90° on unfolded chair







XFF060001 Standard brake



XFF060002 Knee lever brake



XFF060003 Compact brake



XFF060004 Lightweight compact brake



XFF090000 Tool kit



XFF090024 High pressure pump





XFF090025 Air pump

XFF090030 Back pack



XFF090026 Mobile phone pocket