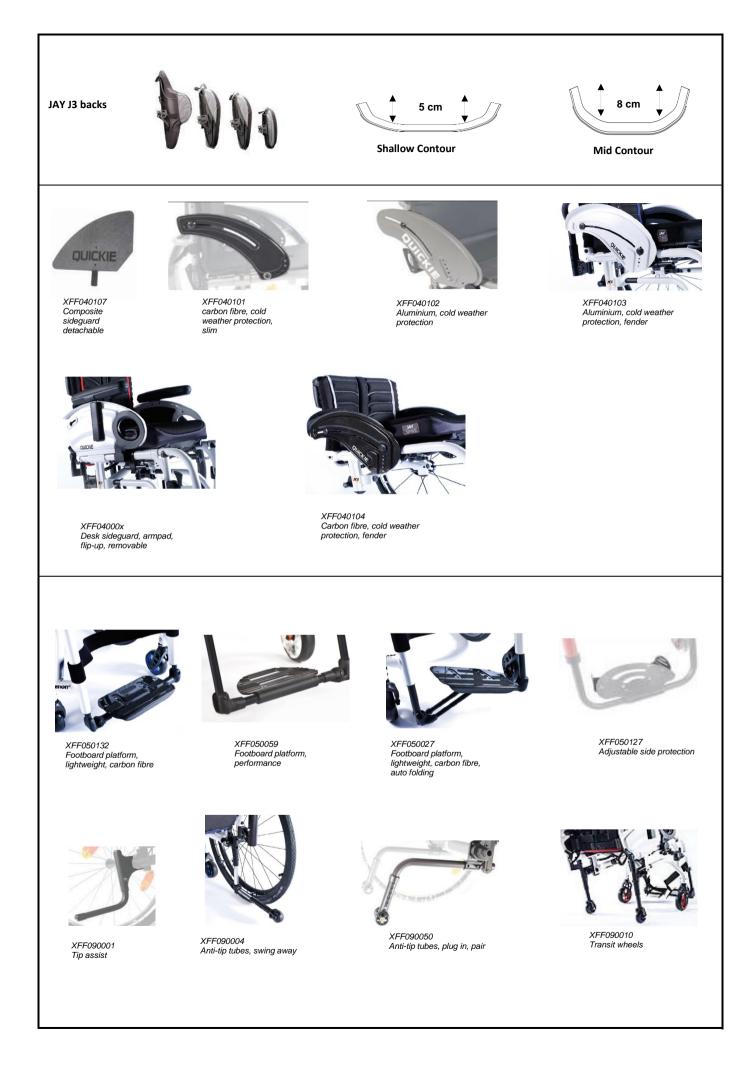

| <    | ✓  | <    |
| 38        |      | √  | ✓    | <ul> <li>✓</li> </ul> | ✓    | ✓  | <    |
| 40        |      |    | √    | ✓                     | <    | ✓  | ✓    |
| 42        |      |    |      | ✓                     | ✓    | ✓  | <    |
| 44        |      |    |      | ✓                     | ✓    | ✓  | <    |
| 46        |      |    |      |                       | ✓    | √  | ✓    |
| 48        |      |    |      |                       |      | √  | <    |
| 50        |      |    |      |                       |      |    | √    |





push handles

=folds 90° to the front on folded chair

=can't be folded full 90° to the front on folded chair in

combination with fold-down





the front on folded chair





the front on folded chair, folds 90° on unfolded chair







XFF060001 Standard brake



XFF060002 Knee lever brake



XFF060003 Compact brake



XFF060004 Lightweight compact brake



XFF090000 Tool kit



XFF090024 High pressure pump





XFF090025 Air pump

XFF090030 Back pack



XFF090026 Mobile phone pocket