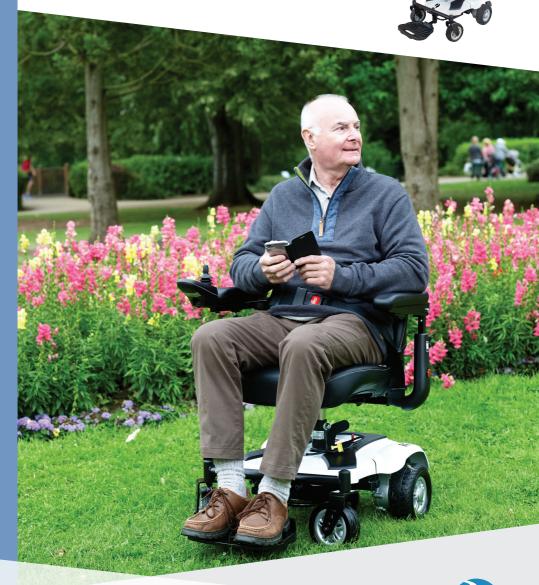

### Rascal Rio Profile:

The Rascal Rio is a modern & stylish powerchair ideal for indoor and outdoor use. The super lightweight portable powerchair easily dismantles making it the perfect choice for transportation and storage in small spaces. Getting the seat position right for you is simple with fully adjustable armrests, seat height and joystick.

The high strength base makes the Rio a sturdy option

for anyone looking for a durable,

compact powerchair.

Local Rascal Mobility Retailer:

Specifications subject to change without prior notice Images are for illustrative purposes only E. and O.E- v 2b Final-Sept 21