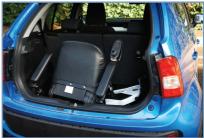

**Optional Extras:** 

• Optional Rascal arm rest bag

Dismantles easily into 3 pieces to fit in a car boot for transportation

### Rascal Rio Profile:

The Rascal Rio is a modern & stylish powerchair ideal for indoor and outdoor use. The super lightweight portable powerchair easily dismantles making it the perfect choice for transportation and storage in small spaces. Getting the seat position right for you is simple with fully adjustable armrests, seat height and joystick.