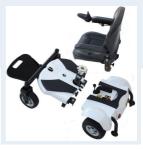

**Optional Extras:** 

• Optional Rascal arm rest bag

Dismantles easily into 3 pieces to fit in a car boot for transportation

### Rascal Rio Profile:

The Rascal Rio is a modern & stylish powerchair ideal for indoor and outdoor use. The super lightweight portable powerchair easily dismantles making it the perfect choice for transportation and storage in small spaces. Getting the seat position right for you is simple with fully adjustable armrests, seat height and joystick.