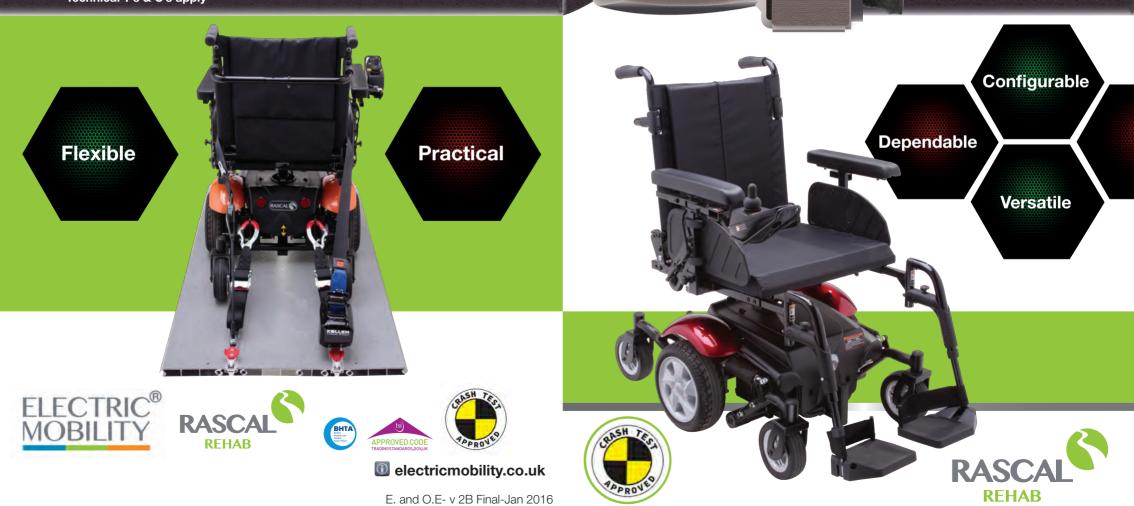

### Crash Test Approved\* for Forward Facing Applications: (ISO 7176-19)

Allows the use of the powerchair as a seat in a motor-vehicle when used in conjunction with an approved restraint system. \*Technical T's & C's apply

#### **Restraint System:**

The Rascal Rialto was **Crash Tested** using Koller™ restraint System.

Details available at **www.koller.co.uk** 

# Rascal Rialto Profile

The Rascal Rialto is our latest 4mph Mid-Wheel Drive Powerchair offering configurable options normally found on higher cost models. The Rialto is an excellent personal transport proposition bridging the gap between high-end and basic powerchairs. The Rialto boasts Crash Test Approval and multi-size and position seating options.