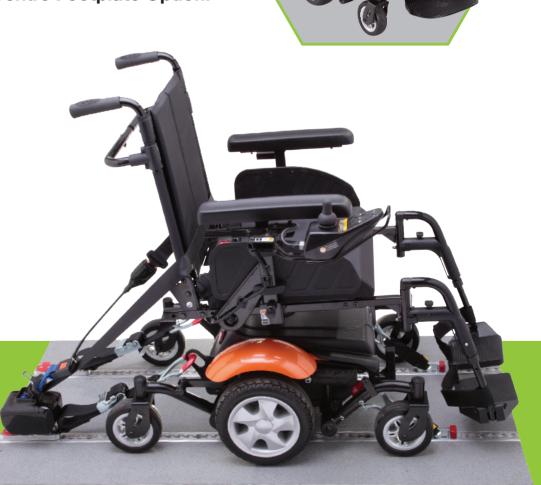

### Crash Test Approved\* for Forward Facing Applications: (ISO 7176-19)

Allows the use of the powerchair as a seat in a motor-vehicle when used in conjunction with an approved restraint system. \*Technical T's & C's apply

#### **Restraint System:**

The Rascal Rialto was **Crash Tested** using Koller™ restraint System.

Details available at **www.koller.co.uk** 

### Available with folding Centre Footplate Option.