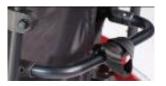

The rear seat height CANNOT be above front seat height

|             |         |                                    |                |           |            |              |             |         |          |            |             |                       |                           | £     |
|-------------|---------|------------------------------------|----------------|-----------|------------|--------------|-------------|---------|----------|------------|-------------|-----------------------|---------------------------|-------|
|             |         | SEAT UPHOLSTERY AN                 | ND CUSHIC      | SNC       |            |              |             |         |          |            |             |                       |                           |       |
|             |         | Seat Slings                        |                |           |            |              |             |         |          |            |             |                       |                           |       |
| FE020014    | •       | Seat sling, nylon, 1 utility bag   |                |           |            |              |             |         |          |            |             |                       |                           |       |
| FE020000    | 0       | Without seat sling                 |                |           |            |              |             |         |          |            |             |                       |                           |       |
|             |         | Seat cushion, cover with zip       | per, black     |           |            |              |             |         |          |            |             |                       |                           |       |
| FE020101    |         | Seat cushion, foam (medium-s       | soft), cover w | ith zippe | er, black, | 3cm          |             |         |          |            |             |                       |                           | £85   |
| FE020102    |         | Seat cushion, foam (medium-s       | soft), cover w | ith zippe | er, black, | 5cm          |             |         |          |            |             |                       |                           | £85   |
| .FE020103   |         | Seat cushion, Latex (very soft     | ), cover with  | zipper, b | black, 5cr | m            |             |         |          |            |             |                       |                           | £85   |
|             |         | Jay Cushion - for complete         | Jay product    | range s   | see Jay o  | order forms  | ;           |         |          |            |             |                       |                           |       |
| AY020002    |         | JAY Basic                          |                |           |            |              |             |         |          |            |             |                       |                           | £75   |
| JAY020001   |         | JAY Easy Visco C                   |                |           |            |              |             |         |          |            |             |                       |                           | £180  |
| JAY020007   |         | JAY Easy Fluid                     |                |           |            |              |             |         |          |            |             |                       |                           | £415  |
| IAY020004   |         | JAY LITE                           |                |           |            |              |             |         |          |            |             |                       |                           | £345  |
|             |         | Seat accessories                   |                |           |            |              |             |         |          |            |             |                       |                           | •     |
| .FE090018   |         | Lap belt with buckle, metal        |                |           |            |              |             |         |          |            |             |                       |                           | £75   |
|             |         |                                    |                |           |            |              |             |         |          |            |             |                       |                           |       |
|             |         | BACKREST                           |                |           |            |              |             |         |          |            |             |                       |                           |       |
| Backrest h  | eight r | ange                               | 25-30          | 3         | 0-35       | 35-40        |             | 40      | -45      | 45         | 5-50        |                       |                           |       |
| Back height | set at  | (cm)                               | O 25           | 0         | 30         | 0 3          | 5           | 0       | 40       | 0          | 45          |                       |                           |       |
|             |         |                                    | O 27.5         | 0         | 32.5       | 0 37         | <b>'</b> .5 | 0       | 42.5     | 0          | 47.5        |                       |                           |       |
|             |         |                                    | O 30           | 0         | 35         | 0 4          | 0           | 0       | 45       | 0          | 50          |                       |                           |       |
|             |         | <u>.</u>                           |                |           |            |              |             |         |          |            |             |                       |                           |       |
| .FE030010   | •       | Backrest, fixed (90°)              |                |           |            |              |             |         |          |            |             |                       |                           |       |
| FE030101    |         | Backrest, half-folding (to the b   | ack)           |           |            |              |             |         |          |            |             | (from b               | ack height 45cm-47.5cm)   | £90   |
| FE030031    |         | Backrest, fold-down (to the fro    | nt)            |           |            |              |             |         |          |            |             | (from b               | ack height 30cm-47.5cm)   | £90   |
| FE030012    |         | Backrest, angle-adjustable         |                |           |            |              |             |         |          |            |             |                       | (not with BH 50cm)        | £70   |
|             |         | O -12° (78 EU)                     | 0              |           | -8° (82 E  | U)           |             |         | 0        | -4         | 4° (86 E    | U)                    |                           |       |
|             |         | O 0° (90) EU)                      | 0              |           | 4° (94 EU  | IJ)          |             |         | 0        | 8          | 3° (98 EU   | <i>J)</i>             | 12° (102 EU)              |       |
|             |         | Push handles                       |                |           |            |              |             |         |          |            |             |                       |                           | •     |
| FE030201    | •       | Push handles long                  |                |           |            |              |             |         |          |            |             |                       |                           |       |
| FE030203    |         | Push handles, fold-down            | (1)            |           |            |              |             |         |          | (only      | from back   | k height 30cm; from 3 | 35cm with angle adj back) | £165  |
| FE030204    |         | Push handles, height-adjustab      | ole            |           | (1) (2)    |              |             |         |          |            |             | (oni                  | ly from back height 30cm) | £220  |
| FE030205    |         | Push handles, height-adjustab      | le for Jay ba  | cks       |            | (1)          | (2)         |         |          |            |             | (oni                  | ly from back height 30cm) | £220  |
| FE030200    | 0       | Without push handles               | (1)            |           |            |              |             |         |          |            |             |                       |                           |       |
| MG3217      |         | FMG Pushhandles long (+3cm         |                | e (not w  | ith height | t adj pushha | andle       | es)     |          |            |             |                       | (B4M option)              |       |
|             |         | Backrest upholstery (black)        | ,              |           |            | 7.           |             |         |          |            |             |                       |                           | 1     |
| .FE030316   | 0       | EXO Backrest sling, synthetic      | fibre, padded  | l, adjust | table, 1 a | ccessory ba  | ag, b       | lack (E | VO Exc   | Versio     | on)         |                       |                           |       |
|             |         | Colour, binding tape:              | Black          | -         | Orange     | -            | ilver       |         | O Red    |            | O Blue      |                       |                           |       |
| FE030317    |         | EXO PRO Backrest sling, pad        | ded, adjustal  | ole, brea | athable, s |              |             |         | ory bag, | black (    | (EVO E      | (o Version)           |                           | £90   |
|             |         | Colour, binding tape:              | Black          |           | Orange     | -            | ilver       |         | O Red    |            | `<br>○ Blue | •                     |                           |       |
| FE030000    | 0       | Without backrest upholstery        |                |           | <u> </u>   |              |             |         |          |            |             |                       |                           |       |
|             |         | Jay Shape                          |                |           |            |              |             |         |          |            |             |                       |                           |       |
| AY080001    |         | JAY SHAPE Back                     |                |           |            |              |             |         | (SW 36   | i-50cm, fr | rom BH 37   | .5cm, from RSH 44c    | m, not with fold down PH) | £270  |
| AY080011    |         | JAY SHAPE Lateral supports         | 10x12 (Pair)   |           |            |              |             |         |          | •          |             | <u> </u>              | ,                         | £270  |
| AY080010    |         | JAY SHAPE Lateral supports         |                |           |            |              |             |         |          |            |             |                       |                           | £270  |
|             |         | Backrest accessories               | - (/           |           |            |              |             |         |          |            |             |                       |                           | 1     |
| FE030402    |         | Stabilising bar, automatic foldi   | na             |           | (1)        |              |             |         |          |            |             |                       |                           | £185  |
| FE030410    |         | Headrest, tall height, depth an    | -              | stable 2  |            | n            |             |         |          |            | (1) (2)     | (3)                   |                           | £245  |
| FE030411    |         | Headrest, medium height, dep       |                |           |            |              |             |         |          |            | (1) (2)     |                       |                           | £245  |
| 1):         |         | in combination with backrest, ha   |                |           |            |              |             |         |          |            | ('/(4)      | (~)                   |                           | 22-10 |
| 1).<br>2):  |         | in combination with backrest, his  |                |           | .,         |              |             |         |          |            |             |                       |                           |       |
| -/-         | ,401    | r available with height adjustable |                |           |            |              |             |         |          |            |             |                       |                           |       |
| 3):         | 001     |                                    | a niich handia |           |            |              |             |         |          |            |             |                       |                           |       |