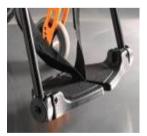

|                      |   |                                                                                                                                                  | £         |
|----------------------|---|--------------------------------------------------------------------------------------------------------------------------------------------------|-----------|
|                      |   | CENTRE OF GRAVITY (COG) measured from front of back post; choose only one option                                                                 |           |
| COG23                | 0 | Centre of gravity 2.3cm                                                                                                                          |           |
| COG43                | 0 | Centre of gravity 4.3cm                                                                                                                          |           |
| COG63                | 0 | Centre of gravity 6.3cm                                                                                                                          |           |
| COG83                | 0 | Centre of gravity 8.3cm                                                                                                                          |           |
|                      |   | 0 ,                                                                                                                                              |           |
|                      |   | FRAME ACCESSORIES                                                                                                                                |           |
| .FE090010            |   | Transit wheels (Not with crutch holder, tip assist and anti tip)                                                                                 | 235       |
| 2000070              |   | Tip assist (step tube) & Crutch holder (choose either tip assit or anti- tip tubes, not both)                                                    | 200       |
| FE090001             |   | Tip assist, left                                                                                                                                 | 35        |
|                      | _ | •                                                                                                                                                | 35        |
| FE090002             |   | Tip assist, right                                                                                                                                | 70        |
| FE090003             |   | Tip assist, pair                                                                                                                                 |           |
| FE090009             |   | Crutch holder, loop (only in combination with tip assist)                                                                                        | 80        |
|                      |   | Anti-tip tubes, swing-away (choose either tip assit or anti- tip tubes, not both)                                                                |           |
| FE090036             | 0 | Anti-tip tubes, aluminium, lightweight, swing-away (forwards), pair (not with tip assist)                                                        | 95        |
| FE090004             |   | Anti-tip tubes, swing-away, left                                                                                                                 | 125       |
| FE090005             |   | Anti-tip tubes, swing-away, right                                                                                                                | 125       |
| FE090006             |   | Anti-tip tubes, swing-away, pair                                                                                                                 | 195       |
|                      |   |                                                                                                                                                  |           |
|                      |   | EMPULSE F55 BUNDLING                                                                                                                             |           |
| MO000101             | 0 | With F55 order, not mounted to the wheelchair (Please use separate OF to order the F55.)                                                         |           |
| MO000102             | 0 | With F55 order, mounted to the wheelchair (Please use separate OF to order the F55.)                                                             |           |
|                      |   |                                                                                                                                                  |           |
|                      |   | PREPARATION FOR ATTITUDE ADD-ON BIKE - ONLY WITH FF-FRAME                                                                                        |           |
| FE090211             |   | Preparation for ATTITUDE, w/o ATTITUDE order (docking pins assembled)                                                                            | 125       |
| FE090212             | 0 | Preparation for ATTITUDE, with ATTITUDE order (docking pins assembled; ATTITUDE order seperately)                                                |           |
|                      |   | ,                                                                                                                                                |           |
|                      |   | HANGERS & FOOTPLATES                                                                                                                             |           |
|                      |   | Aluminium hanger                                                                                                                                 |           |
| FF0F0000             |   |                                                                                                                                                  |           |
| FE050002             | 0 | Hanger angle 70°                                                                                                                                 |           |
| FE050001             | 0 | Hanger angle 80°                                                                                                                                 |           |
| FE050041             | 0 | Hanger angle 90° (not with 6", 7" castor)                                                                                                        |           |
| FE050006             | 0 | Hanger, aluminium, swing-away, LH LFE050007 O Hanger, aluminium, swing-away, RH                                                                  |           |
| ick both             | 0 | Hanger, aluminium, swing-away, Pair                                                                                                              |           |
|                      |   | Composite hanger                                                                                                                                 |           |
| FE050002             | 0 | Hanger angle 70°                                                                                                                                 |           |
| FE050001             | 0 | Hanger angle 80°                                                                                                                                 |           |
| FE050003             | 0 | Hanger, composite, swing-away, LH LFE050004 O Hanger, composite, swing-away, RH                                                                  |           |
| ick both             | 0 | Hanger, composite, swing-away, Pair                                                                                                              |           |
|                      |   | Elevating Legrest (ELR)                                                                                                                          |           |
| FE050009             |   | Hanger, aluminium, flip-up (0° - 90°), swing-away, LH                                                                                            | 155       |
| FE050010             |   |                                                                                                                                                  | 155       |
|                      |   |                                                                                                                                                  | 100       |
| ick both             |   | Hanger, aluminium, flip-up (0° - 90°), swing-away, Pair (1) (only from SW 38cm)                                                                  |           |
|                      |   | Amputee Support Pad                                                                                                                              |           |
| FE050014             |   | Amputee support, left                                                                                                                            | 155       |
| FE050013             |   | Amputee support, right                                                                                                                           | 155       |
| FE050012             |   | Amputee support, pair                                                                                                                            | 310       |
|                      |   | Footplate                                                                                                                                        |           |
| FE050020             | 0 | Footplate, divided, composite, angle-adjustable, flip-up (sideways), heel loop, black (pair)                                                     |           |
| FE050050             |   | Footplate, divided, aluminum, angle-adjustable, flip-up (sideways), heel loop, black (from LLL 36cm)                                             | 150       |
| FE050102             |   | Footboard, platform, aluminum, angle-adjustable, flip-up (sideways), heel loop, black (2)                                                        | 150       |
|                      |   | LFE050126 ☐ Swing-away mechanism for platform footboard (from LLL 38cm)                                                                          | 100       |
|                      |   | LFE050062 ☐ Locking system, platform footplate, aluminium                                                                                        | 75        |
|                      |   | Platform footrest, angle adjustable (only up to seat width 50cm)                                                                                 |           |
|                      |   | Footboard, platform, lightweight, composite, angle & depth-adj. flip up (sideways), calf strap, black                                            | 195       |
| FE050131             |   | i oowoona, pianonin, lightwolght, oompoone, angle & deptiradj. liip up (oldewayo), odli ottap, black                                             |           |
|                      |   | Eacthourd platform lightweight corpon fibro angle 9 donth adi flip un (aidquaya) celf stern black                                                | つつに       |
| FE050131<br>FE050132 |   | Footboard, platform, lightweight, carbon fibre, angle & depth-adj. flip up (sideways), calf strap, black                                         | 395       |
|                      |   | Adjustable side protection, to create a side-stop on the footboard (only in combination with Platform)                                           | 395<br>30 |
| FE050132<br>FE050127 |   |                                                                                                                                                  | 30        |
| FE050132             |   | Adjustable side protection, to create a side-stop on the footboard (only in combination with Platform)                                           |           |
| FE050132<br>FE050127 |   | Adjustable side protection, to create a side-stop on the footboard (only in combination with Platform)  Autofolding (only up to seat width 50cm) | 30        |