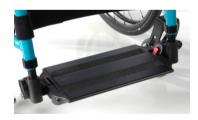

|                      |   |                                                                                                                                                  | £         |
|----------------------|---|--------------------------------------------------------------------------------------------------------------------------------------------------|-----------|
|                      |   | CENTRE OF GRAVITY (COG) measured from front of back post; choose only one option                                                                 |           |
| COG23                | 0 | Centre of gravity 2.3cm                                                                                                                          |           |
| COG43                | 0 | Centre of gravity 4.3cm                                                                                                                          |           |
| COG63                | 0 | Centre of gravity 6.3cm                                                                                                                          |           |
| COG83                | 0 | Centre of gravity 8.3cm                                                                                                                          |           |
|                      |   | 0 ,                                                                                                                                              |           |
|                      |   | FRAME ACCESSORIES                                                                                                                                |           |
| .FE090010            |   | Transit wheels (Not with crutch holder, tip assist and anti tip)                                                                                 | 235       |
| 2000070              |   | Tip assist (step tube) & Crutch holder (choose either tip assit or anti- tip tubes, not both)                                                    | 200       |
| FE090001             |   | Tip assist, left                                                                                                                                 | 35        |
|                      | _ | •                                                                                                                                                | 35        |
| FE090002             |   | Tip assist, right                                                                                                                                | 70        |
| FE090003             |   | Tip assist, pair                                                                                                                                 |           |
| FE090009             |   | Crutch holder, loop (only in combination with tip assist)                                                                                        | 80        |
|                      |   | Anti-tip tubes, swing-away (choose either tip assit or anti- tip tubes, not both)                                                                |           |
| FE090036             | 0 | Anti-tip tubes, aluminium, lightweight, swing-away (forwards), pair (not with tip assist)                                                        | 95        |
| FE090004             |   | Anti-tip tubes, swing-away, left                                                                                                                 | 125       |
| FE090005             |   | Anti-tip tubes, swing-away, right                                                                                                                | 125       |
| FE090006             |   | Anti-tip tubes, swing-away, pair                                                                                                                 | 195       |
|                      |   |                                                                                                                                                  |           |
|                      |   | EMPULSE F55 BUNDLING                                                                                                                             |           |
| MO000101             | 0 | With F55 order, not mounted to the wheelchair (Please use separate OF to order the F55.)                                                         |           |
| MO000102             | 0 | With F55 order, mounted to the wheelchair (Please use separate OF to order the F55.)                                                             |           |
|                      |   |                                                                                                                                                  |           |
|                      |   | PREPARATION FOR ATTITUDE ADD-ON BIKE - ONLY WITH FF-FRAME                                                                                        |           |
| FE090211             |   | Preparation for ATTITUDE, w/o ATTITUDE order (docking pins assembled)                                                                            | 125       |
| FE090212             | 0 | Preparation for ATTITUDE, with ATTITUDE order (docking pins assembled; ATTITUDE order seperately)                                                |           |
|                      |   | ,                                                                                                                                                |           |
|                      |   | HANGERS & FOOTPLATES                                                                                                                             |           |
|                      |   | Aluminium hanger                                                                                                                                 |           |
| FF0F0000             |   |                                                                                                                                                  |           |
| FE050002             | 0 | Hanger angle 70°                                                                                                                                 |           |
| FE050001             | 0 | Hanger angle 80°                                                                                                                                 |           |
| FE050041             | 0 | Hanger angle 90° (not with 6", 7" castor)                                                                                                        |           |
| FE050006             | 0 | Hanger, aluminium, swing-away, LH LFE050007 O Hanger, aluminium, swing-away, RH                                                                  |           |
| ick both             | 0 | Hanger, aluminium, swing-away, Pair                                                                                                              |           |
|                      |   | Composite hanger                                                                                                                                 |           |
| FE050002             | 0 | Hanger angle 70°                                                                                                                                 |           |
| FE050001             | 0 | Hanger angle 80°                                                                                                                                 |           |
| FE050003             | 0 | Hanger, composite, swing-away, LH LFE050004 O Hanger, composite, swing-away, RH                                                                  |           |
| ick both             | 0 | Hanger, composite, swing-away, Pair                                                                                                              |           |
|                      |   | Elevating Legrest (ELR)                                                                                                                          |           |
| FE050009             |   | Hanger, aluminium, flip-up (0° - 90°), swing-away, LH                                                                                            | 155       |
| FE050010             |   |                                                                                                                                                  | 155       |
|                      |   |                                                                                                                                                  | 100       |
| ick both             |   | Hanger, aluminium, flip-up (0° - 90°), swing-away, Pair (1) (only from SW 38cm)                                                                  |           |
|                      |   | Amputee Support Pad                                                                                                                              |           |
| FE050014             |   | Amputee support, left                                                                                                                            | 155       |
| FE050013             |   | Amputee support, right                                                                                                                           | 155       |
| FE050012             |   | Amputee support, pair                                                                                                                            | 310       |
|                      |   | Footplate                                                                                                                                        |           |
| FE050020             | 0 | Footplate, divided, composite, angle-adjustable, flip-up (sideways), heel loop, black (pair)                                                     |           |
| FE050050             |   | Footplate, divided, aluminum, angle-adjustable, flip-up (sideways), heel loop, black (from LLL 36cm)                                             | 150       |
| FE050102             |   | Footboard, platform, aluminum, angle-adjustable, flip-up (sideways), heel loop, black (2)                                                        | 150       |
|                      |   | LFE050126 ☐ Swing-away mechanism for platform footboard (from LLL 38cm)                                                                          | 100       |
|                      |   | LFE050062 ☐ Locking system, platform footplate, aluminium                                                                                        | 75        |
|                      |   | Platform footrest, angle adjustable (only up to seat width 50cm)                                                                                 |           |
|                      |   | Footboard, platform, lightweight, composite, angle & depth-adj. flip up (sideways), calf strap, black                                            | 195       |
| FE050131             |   | i oowoona, pianonin, lightwolght, oompoone, angle & deptiradj. liip up (oldewayo), odli ottap, black                                             |           |
|                      |   | Eacthourd platform lightweight corpon fibro angle 9 donth adi flip un (aidquaya) celf stern black                                                | つつに       |
| FE050131<br>FE050132 |   | Footboard, platform, lightweight, carbon fibre, angle & depth-adj. flip up (sideways), calf strap, black                                         | 395       |
|                      |   | Adjustable side protection, to create a side-stop on the footboard (only in combination with Platform)                                           | 395<br>30 |
| FE050132<br>FE050127 |   |                                                                                                                                                  | 30        |
| FE050132             |   | Adjustable side protection, to create a side-stop on the footboard (only in combination with Platform)                                           |           |
| FE050132<br>FE050127 |   | Adjustable side protection, to create a side-stop on the footboard (only in combination with Platform)  Autofolding (only up to seat width 50cm) | 30        |