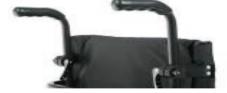

The rear seat height CANNOT be above front seat height

|             |         |                                    |                |           |            |              |             |         |          |            |             |                       |                           | £     |
|-------------|---------|------------------------------------|----------------|-----------|------------|--------------|-------------|---------|----------|------------|-------------|-----------------------|---------------------------|-------|
|             |         | SEAT UPHOLSTERY AN                 | ND CUSHIC      | SNC       |            |              |             |         |          |            |             |                       |                           |       |
|             |         | Seat Slings                        |                |           |            |              |             |         |          |            |             |                       |                           |       |
| FE020014    | •       | Seat sling, nylon, 1 utility bag   |                |           |            |              |             |         |          |            |             |                       |                           |       |
| FE020000    | 0       | Without seat sling                 |                |           |            |              |             |         |          |            |             |                       |                           |       |
|             |         | Seat cushion, cover with zip       | per, black     |           |            |              |             |         |          |            |             |                       |                           |       |
| FE020101    |         | Seat cushion, foam (medium-s       | soft), cover w | ith zippe | er, black, | 3cm          |             |         |          |            |             |                       |                           | £85   |
| FE020102    |         | Seat cushion, foam (medium-s       | soft), cover w | ith zippe | er, black, | 5cm          |             |         |          |            |             |                       |                           | £85   |
| .FE020103   |         | Seat cushion, Latex (very soft     | ), cover with  | zipper, b | black, 5cr | m            |             |         |          |            |             |                       |                           | £85   |
|             |         | Jay Cushion - for complete         | Jay product    | range s   | see Jay o  | order forms  | ;           |         |          |            |             |                       |                           |       |
| AY020002    |         | JAY Basic                          |                |           |            |              |             |         |          |            |             |                       |                           | £75   |
| JAY020001   |         | JAY Easy Visco C                   |                |           |            |              |             |         |          |            |             |                       |                           | £180  |
| JAY020007   |         | JAY Easy Fluid                     |                |           |            |              |             |         |          |            |             |                       |                           | £415  |
| IAY020004   |         | JAY LITE                           |                |           |            |              |             |         |          |            |             |                       |                           | £345  |
|             |         | Seat accessories                   |                |           |            |              |             |         |          |            |             |                       |                           | •     |
| .FE090018   |         | Lap belt with buckle, metal        |                |           |            |              |             |         |          |            |             |                       |                           | £75   |
|             |         |                                    |                |           |            |              |             |         |          |            |             |                       |                           |       |
|             |         | BACKREST                           |                |           |            |              |             |         |          |            |             |                       |                           |       |
| Backrest h  | eight r | ange                               | 25-30          | 3         | 0-35       | 35-40        |             | 40      | -45      | 45         | 5-50        |                       |                           |       |
| Back height | set at  | (cm)                               | O 25           | 0         | 30         | 0 3          | 5           | 0       | 40       | 0          | 45          |                       |                           |       |
|             |         |                                    | O 27.5         | 0         | 32.5       | 0 37         | <b>'</b> .5 | 0       | 42.5     | 0          | 47.5        |                       |                           |       |
|             |         |                                    | O 30           | 0         | 35         | 0 4          | 0           | 0       | 45       | 0          | 50          |                       |                           |       |
|             |         | <u>.</u>                           |                |           |            |              |             |         |          |            |             |                       |                           |       |
| .FE030010   | •       | Backrest, fixed (90°)              |                |           |            |              |             |         |          |            |             |                       |                           |       |
| FE030101    |         | Backrest, half-folding (to the b   | ack)           |           |            |              |             |         |          |            |             | (from b               | ack height 45cm-47.5cm)   | £90   |
| FE030031    |         | Backrest, fold-down (to the fro    | nt)            |           |            |              |             |         |          |            |             | (from b               | ack height 30cm-47.5cm)   | £90   |
| FE030012    |         | Backrest, angle-adjustable         |                |           |            |              |             |         |          |            |             |                       | (not with BH 50cm)        | £70   |
|             |         | O -12° (78 EU)                     | 0              |           | -8° (82 E  | U)           |             |         | 0        | -4         | 4° (86 E    | U)                    |                           |       |
|             |         | O 0° (90) EU)                      | 0              |           | 4° (94 EU  | IJ)          |             |         | 0        | 8          | 3° (98 EU   | <i>J)</i>             | 12° (102 EU)              |       |
|             |         | Push handles                       |                |           |            |              |             |         |          |            |             |                       |                           | •     |
| FE030201    | •       | Push handles long                  |                |           |            |              |             |         |          |            |             |                       |                           |       |
| FE030203    |         | Push handles, fold-down            | (1)            |           |            |              |             |         |          | (only      | from back   | k height 30cm; from 3 | 35cm with angle adj back) | £165  |
| FE030204    |         | Push handles, height-adjustab      | ole            |           | (1) (2)    |              |             |         |          |            |             | (oni                  | ly from back height 30cm) | £220  |
| FE030205    |         | Push handles, height-adjustab      | le for Jay ba  | cks       |            | (1)          | (2)         |         |          |            |             | (oni                  | ly from back height 30cm) | £220  |
| FE030200    | 0       | Without push handles               | (1)            |           |            |              |             |         |          |            |             |                       |                           |       |
| MG3217      |         | FMG Pushhandles long (+3cm         |                | e (not w  | ith height | t adj pushha | andle       | es)     |          |            |             |                       | (B4M option)              |       |
|             |         | Backrest upholstery (black)        | ,              |           |            | 7.           |             |         |          |            |             |                       |                           | 1     |
| .FE030316   | 0       | EXO Backrest sling, synthetic      | fibre, padded  | l, adjust | table, 1 a | ccessory ba  | ag, b       | lack (E | VO Exc   | Versio     | on)         |                       |                           |       |
|             |         | Colour, binding tape:              | Black          | -         | Orange     | -            | ilver       |         | O Red    |            | O Blue      |                       |                           |       |
| FE030317    |         | EXO PRO Backrest sling, pad        | ded, adjustal  | ole, brea | athable, s |              |             |         | ory bag, | black (    | (EVO E      | (o Version)           |                           | £90   |
|             |         | Colour, binding tape:              | Black          |           | Orange     | -            | ilver       |         | O Red    |            | `<br>○ Blue | •                     |                           |       |
| FE030000    | 0       | Without backrest upholstery        |                |           | <u> </u>   |              |             |         |          |            |             |                       |                           |       |
|             |         | Jay Shape                          |                |           |            |              |             |         |          |            |             |                       |                           |       |
| AY080001    |         | JAY SHAPE Back                     |                |           |            |              |             |         | (SW 36   | i-50cm, fr | rom BH 37   | .5cm, from RSH 44c    | m, not with fold down PH) | £270  |
| AY080011    |         | JAY SHAPE Lateral supports         | 10x12 (Pair)   |           |            |              |             |         |          | •          |             | <u> </u>              | ,                         | £270  |
| AY080010    |         | JAY SHAPE Lateral supports         |                |           |            |              |             |         |          |            |             |                       |                           | £270  |
|             |         | Backrest accessories               | - (/           |           |            |              |             |         |          |            |             |                       |                           | 1     |
| FE030402    |         | Stabilising bar, automatic foldi   | na             |           | (1)        |              |             |         |          |            |             |                       |                           | £185  |
| FE030410    |         | Headrest, tall height, depth an    | -              | stable 2  |            | n            |             |         |          |            | (1) (2)     | (3)                   |                           | £245  |
| FE030411    |         | Headrest, medium height, dep       |                |           |            |              |             |         |          |            | (1) (2)     |                       |                           | £245  |
| 1):         |         | in combination with backrest, ha   |                |           |            |              |             |         |          |            | ('/(4)      | (~)                   |                           | 22-10 |
| 1).<br>2):  |         | in combination with backrest, his  |                |           | .,         |              |             |         |          |            |             |                       |                           |       |
| -/-         | ,401    | r available with height adjustable |                |           |            |              |             |         |          |            |             |                       |                           |       |
| 3):         | 001     |                                    | a niich handia |           |            |              |             |         |          |            |             |                       |                           |       |