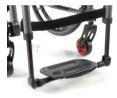

|                      |   |                                                                                                                                                  | £         |
|----------------------|---|--------------------------------------------------------------------------------------------------------------------------------------------------|-----------|
|                      |   | CENTRE OF GRAVITY (COG) measured from front of back post; choose only one option                                                                 |           |
| COG23                | 0 | Centre of gravity 2.3cm                                                                                                                          |           |
| COG43                | 0 | Centre of gravity 4.3cm                                                                                                                          |           |
| COG63                | 0 | Centre of gravity 6.3cm                                                                                                                          |           |
| COG83                | 0 | Centre of gravity 8.3cm                                                                                                                          |           |
|                      |   | 0 ,                                                                                                                                              |           |
|                      |   | FRAME ACCESSORIES                                                                                                                                |           |
| .FE090010            |   | Transit wheels (Not with crutch holder, tip assist and anti tip)                                                                                 | 235       |
| 2000070              |   | Tip assist (step tube) & Crutch holder (choose either tip assit or anti- tip tubes, not both)                                                    | 200       |
| FE090001             |   | Tip assist, left                                                                                                                                 | 35        |
|                      | _ | •                                                                                                                                                | 35        |
| FE090002             |   | Tip assist, right                                                                                                                                | 70        |
| FE090003             |   | Tip assist, pair                                                                                                                                 |           |
| FE090009             |   | Crutch holder, loop (only in combination with tip assist)                                                                                        | 80        |
|                      |   | Anti-tip tubes, swing-away (choose either tip assit or anti- tip tubes, not both)                                                                |           |
| FE090036             | 0 | Anti-tip tubes, aluminium, lightweight, swing-away (forwards), pair (not with tip assist)                                                        | 95        |
| FE090004             |   | Anti-tip tubes, swing-away, left                                                                                                                 | 125       |
| FE090005             |   | Anti-tip tubes, swing-away, right                                                                                                                | 125       |
| FE090006             |   | Anti-tip tubes, swing-away, pair                                                                                                                 | 195       |
|                      |   |                                                                                                                                                  |           |
|                      |   | EMPULSE F55 BUNDLING                                                                                                                             |           |
| MO000101             | 0 | With F55 order, not mounted to the wheelchair (Please use separate OF to order the F55.)                                                         |           |
| MO000102             | 0 | With F55 order, mounted to the wheelchair (Please use separate OF to order the F55.)                                                             |           |
|                      |   |                                                                                                                                                  |           |
|                      |   | PREPARATION FOR ATTITUDE ADD-ON BIKE - ONLY WITH FF-FRAME                                                                                        |           |
| FE090211             |   | Preparation for ATTITUDE, w/o ATTITUDE order (docking pins assembled)                                                                            | 125       |
| FE090212             | 0 | Preparation for ATTITUDE, with ATTITUDE order (docking pins assembled; ATTITUDE order seperately)                                                |           |
|                      |   | ,                                                                                                                                                |           |
|                      |   | HANGERS & FOOTPLATES                                                                                                                             |           |
|                      |   | Aluminium hanger                                                                                                                                 |           |
| FF0F0000             |   |                                                                                                                                                  |           |
| FE050002             | 0 | Hanger angle 70°                                                                                                                                 |           |
| FE050001             | 0 | Hanger angle 80°                                                                                                                                 |           |
| FE050041             | 0 | Hanger angle 90° (not with 6", 7" castor)                                                                                                        |           |
| FE050006             | 0 | Hanger, aluminium, swing-away, LH LFE050007 O Hanger, aluminium, swing-away, RH                                                                  |           |
| ick both             | 0 | Hanger, aluminium, swing-away, Pair                                                                                                              |           |
|                      |   | Composite hanger                                                                                                                                 |           |
| FE050002             | 0 | Hanger angle 70°                                                                                                                                 |           |
| FE050001             | 0 | Hanger angle 80°                                                                                                                                 |           |
| FE050003             | 0 | Hanger, composite, swing-away, LH LFE050004 O Hanger, composite, swing-away, RH                                                                  |           |
| ick both             | 0 | Hanger, composite, swing-away, Pair                                                                                                              |           |
|                      |   | Elevating Legrest (ELR)                                                                                                                          |           |
| FE050009             |   | Hanger, aluminium, flip-up (0° - 90°), swing-away, LH                                                                                            | 155       |
| FE050010             |   |                                                                                                                                                  | 155       |
|                      |   |                                                                                                                                                  | 100       |
| ick both             |   | Hanger, aluminium, flip-up (0° - 90°), swing-away, Pair (1) (only from SW 38cm)                                                                  |           |
|                      |   | Amputee Support Pad                                                                                                                              |           |
| FE050014             |   | Amputee support, left                                                                                                                            | 155       |
| FE050013             |   | Amputee support, right                                                                                                                           | 155       |
| FE050012             |   | Amputee support, pair                                                                                                                            | 310       |
|                      |   | Footplate                                                                                                                                        |           |
| FE050020             | 0 | Footplate, divided, composite, angle-adjustable, flip-up (sideways), heel loop, black (pair)                                                     |           |
| FE050050             |   | Footplate, divided, aluminum, angle-adjustable, flip-up (sideways), heel loop, black (from LLL 36cm)                                             | 150       |
| FE050102             |   | Footboard, platform, aluminum, angle-adjustable, flip-up (sideways), heel loop, black (2)                                                        | 150       |
|                      |   | LFE050126 ☐ Swing-away mechanism for platform footboard (from LLL 38cm)                                                                          | 100       |
|                      |   | LFE050062 ☐ Locking system, platform footplate, aluminium                                                                                        | 75        |
|                      |   | Platform footrest, angle adjustable (only up to seat width 50cm)                                                                                 |           |
|                      |   | Footboard, platform, lightweight, composite, angle & depth-adj. flip up (sideways), calf strap, black                                            | 195       |
| FE050131             |   | i oowoona, pianonin, lightwolght, oompoone, angle & deptiradj. liip up (oldewayo), odli ottap, black                                             |           |
|                      |   | Eacthourd platform lightweight corpon fibro angle 9 donth adi flip un (aidquaya) celf stern black                                                | つつに       |
| FE050131<br>FE050132 |   | Footboard, platform, lightweight, carbon fibre, angle & depth-adj. flip up (sideways), calf strap, black                                         | 395       |
|                      |   | Adjustable side protection, to create a side-stop on the footboard (only in combination with Platform)                                           | 395<br>30 |
| FE050132<br>FE050127 |   |                                                                                                                                                  | 30        |
| FE050132             |   | Adjustable side protection, to create a side-stop on the footboard (only in combination with Platform)                                           |           |
| FE050132<br>FE050127 |   | Adjustable side protection, to create a side-stop on the footboard (only in combination with Platform)  Autofolding (only up to seat width 50cm) | 30        |