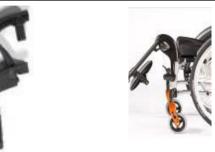

|              |          |                                                                                                                                     | £   |
|--------------|----------|-------------------------------------------------------------------------------------------------------------------------------------|-----|
|              |          | JAY BACKS plus ACCESSORIES (max . user weight 136 kg)                                                                               |     |
| Jay 3 Back   | - Mid D  | eep Contour                                                                                                                         |     |
| Mid Thoracio | c:       | □ <i>JAY030040</i> Short 30cm                                                                                                       | 870 |
| Upper Thora  | acic:    | ☐ JAY030042 Medium 460mm                                                                                                            | 850 |
| Jay 3 Back   | - Deep   | Contour                                                                                                                             |     |
| Upper Thora  | acic:    | ☐ <i>JA</i> Y030021 Medium 46cm                                                                                                     | 870 |
| Jay Easy Ba  | ack - Po | osterior Deep Contour                                                                                                               |     |
| Mid Thoracio |          |                                                                                                                                     | 735 |
| Upper Thora  | acic:    | □ <i>JAY050031</i> Medium 46cm                                                                                                      | 735 |
| Shoulder He  |          | □ JAY050032 Short 53cm                                                                                                              | 735 |
|              |          |                                                                                                                                     |     |
| JAY030004    |          | ☐ Jay Headrest S/A (only with Jay 3 backs)                                                                                          | 345 |
| JAY030006    |          | □ Standard Jay headrest (only with Jay 3 backs)                                                                                     | 235 |
|              |          | Ciantal bay notation                                                                                                                |     |
|              |          | ARMREST AND SIDEGUARDS                                                                                                              |     |
|              |          | Armrest                                                                                                                             |     |
| LFE040052    | 0        | Single-post sideguard, armpad (33cm), depth adjustable, tool height-adjustable, removable                                           | 180 |
| LFE040050    |          | Single-post sideguard, armpad (25cm), height-adjustable, removable (not in combination with sideguards; only with 0° and 1° camber) | 180 |
| LFE040051    |          | Single-post sideguard, armpad (36cm), height-adjustable, removable (not in combination with sideguards; only with 0° and 1° camber) | 180 |
| L7 2040007   |          |                                                                                                                                     | 100 |
| LFE040005    |          |                                                                                                                                     |     |
| LFEU+0000    | 0        | Desk sideguard, button height adjustable, flip-up, removable  LFE040145                                                             | 240 |
|              |          |                                                                                                                                     | 210 |
|              |          | LFE040144 ☐ Armpad for hemiplegic XL (length: 54cm, width: 13.5cm), right                                                           | 210 |
|              |          | LFE040147 ☐ Armpad for hemiplegic (length: 46cm, width: 10.5cm), left                                                               | 210 |
|              |          | LFE040146 ☐ Armpad for hemiplegic (length: 46cm, width: 10.5cm), right                                                              | 210 |
| LFE040001    |          | Desk sideguard, armpad (25cm), fixed, flip-up, removable                                                                            | 210 |
| LFE040003    |          | Desk sideguard, armpad (31cm), fixed, flip-up, removable                                                                            | 210 |
| LFE040002    |          | Desk sideguard, armpad (25cm), height-adjustable, flip-up, removable                                                                | 260 |
| LFE040004    |          | Desk sideguard, armpad (31cm), height-adjustable, flip-up, removable                                                                | 260 |
| LFE040020    |          | Release assistance for tetraplegics                                                                                                 | 40  |
|              |          | Sideguards (not in combination with armrest)                                                                                        |     |
| LFE040107    | 0        | Sideguard, composite, removable, 21cm high (31cm long), black                                                                       |     |
| LFE040102    |          | Sideguard, aluminium, cold weather protection (in frame colour) (effective seat width is sw +2cm)                                   | 230 |
| LFE040103    |          | Sideguard, aluminium, fender, cold weather protection (in frame colour) (effective seat width is sw +2cm)                           | 315 |
| LFE040104    |          | Sideguard, carbon fibre, fender, cold weather protection (black) (effective seat width is sw +2cm)                                  | 400 |
|              |          |                                                                                                                                     |     |
|              |          | TRAYS                                                                                                                               |     |
|              |          | Slide on tray                                                                                                                       |     |
| LFE090011    |          | Tray, push-fit (SW 38cm to 48cm)                                                                                                    | 180 |
|              |          | Swing away tray                                                                                                                     |     |
| LFE090012    |          | Tray, swing-away (to the side), SW 34 - 60cm, left-mount (only with desk armrest height adjustable)                                 | 180 |
| LFE090013    |          | Tray, swing-away (to the side), SW 34 - 60cm, right-mount (only with desk armrest height adjustable)                                | 180 |
|              |          |                                                                                                                                     |     |
|              |          | FRAME                                                                                                                               |     |
| LFE010010    | 0        | Frame FF 75 ° (integrated footrest)                                                                                                 |     |
| LFE010011    | 0        | Frame FF 85 ° (integrated footrest)                                                                                                 |     |
| LFE010016    |          | Frame FF 85 ° (integrated footrest), inset (20 mm on each side), active                                                             |     |
| LFE010015    | 0        | Frame SA (removable footrest)                                                                                                       |     |
| LFE090100    | •        | Tie down brackets for transportation                                                                                                |     |
| (1):         | Not in   | combination with Half folding back < BH 40cm.                                                                                       |     |
|              | Only i   | in combination with 0° & 1° wheel camber; Fold down backrest only from BH 40cm                                                      |     |
|              |          |                                                                                                                                     |     |
|              |          |                                                                                                                                     |     |
|              |          |                                                                                                                                     |     |
|              |          |                                                                                                                                     |     |
|              |          |                                                                                                                                     |     |
|              |          |                                                                                                                                     |     |
|              |          |                                                                                                                                     |     |
|              |          |                                                                                                                                     |     |
|              |          |                                                                                                                                     |     |
|              |          |                                                                                                                                     |     |
|              |          |                                                                                                                                     |     |
|              |          |                                                                                                                                     |     |
|              |          |                                                                                                                                     |     |