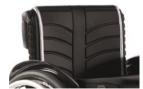

The rear seat height CANNOT be above front seat height

|             |         |                                    |                |           |            |              |             |         |          |            |             |                       |                           | £     |
|-------------|---------|------------------------------------|----------------|-----------|------------|--------------|-------------|---------|----------|------------|-------------|-----------------------|---------------------------|-------|
|             |         | SEAT UPHOLSTERY AN                 | ND CUSHIC      | SNC       |            |              |             |         |          |            |             |                       |                           |       |
|             |         | Seat Slings                        |                |           |            |              |             |         |          |            |             |                       |                           |       |
| FE020014    | •       | Seat sling, nylon, 1 utility bag   |                |           |            |              |             |         |          |            |             |                       |                           |       |
| FE020000    | 0       | Without seat sling                 |                |           |            |              |             |         |          |            |             |                       |                           |       |
|             |         | Seat cushion, cover with zip       | per, black     |           |            |              |             |         |          |            |             |                       |                           |       |
| FE020101    |         | Seat cushion, foam (medium-s       | soft), cover w | ith zippe | er, black, | 3cm          |             |         |          |            |             |                       |                           | £85   |
| FE020102    |         | Seat cushion, foam (medium-s       | soft), cover w | ith zippe | er, black, | 5cm          |             |         |          |            |             |                       |                           | £85   |
| .FE020103   |         | Seat cushion, Latex (very soft     | ), cover with  | zipper, b | black, 5cr | m            |             |         |          |            |             |                       |                           | £85   |
|             |         | Jay Cushion - for complete         | Jay product    | range s   | see Jay o  | order forms  | ;           |         |          |            |             |                       |                           |       |
| AY020002    |         | JAY Basic                          |                |           |            |              |             |         |          |            |             |                       |                           | £75   |
| JAY020001   |         | JAY Easy Visco C                   |                |           |            |              |             |         |          |            |             |                       |                           | £180  |
| JAY020007   |         | JAY Easy Fluid                     |                |           |            |              |             |         |          |            |             |                       |                           | £415  |
| IAY020004   |         | JAY LITE                           |                |           |            |              |             |         |          |            |             |                       |                           | £345  |
|             |         | Seat accessories                   |                |           |            |              |             |         |          |            |             |                       |                           | •     |
| .FE090018   |         | Lap belt with buckle, metal        |                |           |            |              |             |         |          |            |             |                       |                           | £75   |
|             |         |                                    |                |           |            |              |             |         |          |            |             |                       |                           |       |
|             |         | BACKREST                           |                |           |            |              |             |         |          |            |             |                       |                           |       |
| Backrest h  | eight r | ange                               | 25-30          | 3         | 0-35       | 35-40        |             | 40      | -45      | 45         | 5-50        |                       |                           |       |
| Back height | set at  | (cm)                               | O 25           | 0         | 30         | 0 3          | 5           | 0       | 40       | 0          | 45          |                       |                           |       |
|             |         |                                    | O 27.5         | 0         | 32.5       | 0 37         | <b>'</b> .5 | 0       | 42.5     | 0          | 47.5        |                       |                           |       |
|             |         |                                    | O 30           | 0         | 35         | 0 4          | 0           | 0       | 45       | 0          | 50          |                       |                           |       |
|             |         | <u>.</u>                           |                |           |            |              |             |         |          |            |             |                       |                           |       |
| .FE030010   | •       | Backrest, fixed (90°)              |                |           |            |              |             |         |          |            |             |                       |                           |       |
| FE030101    |         | Backrest, half-folding (to the b   | ack)           |           |            |              |             |         |          |            |             | (from b               | ack height 45cm-47.5cm)   | £90   |
| FE030031    |         | Backrest, fold-down (to the fro    | nt)            |           |            |              |             |         |          |            |             | (from b               | ack height 30cm-47.5cm)   | £90   |
| FE030012    |         | Backrest, angle-adjustable         |                |           |            |              |             |         |          |            |             |                       | (not with BH 50cm)        | £70   |
|             |         | O -12° (78 EU)                     | 0              |           | -8° (82 E  | U)           |             |         | 0        | -4         | 4° (86 E    | U)                    |                           |       |
|             |         | O 0° (90) EU)                      | 0              |           | 4° (94 EU  | IJ)          |             |         | 0        | 8          | 3° (98 EU   | <i>J)</i>             | 12° (102 EU)              |       |
|             |         | Push handles                       |                |           |            |              |             |         |          |            |             |                       |                           | •     |
| FE030201    | •       | Push handles long                  |                |           |            |              |             |         |          |            |             |                       |                           |       |
| FE030203    |         | Push handles, fold-down            | (1)            |           |            |              |             |         |          | (only      | from back   | k height 30cm; from 3 | 35cm with angle adj back) | £165  |
| FE030204    |         | Push handles, height-adjustab      | ole            |           | (1) (2)    |              |             |         |          |            |             | (oni                  | ly from back height 30cm) | £220  |
| FE030205    |         | Push handles, height-adjustab      | le for Jay ba  | cks       |            | (1)          | (2)         |         |          |            |             | (oni                  | ly from back height 30cm) | £220  |
| FE030200    | 0       | Without push handles               | (1)            |           |            |              |             |         |          |            |             |                       |                           |       |
| MG3217      |         | FMG Pushhandles long (+3cm         |                | e (not w  | ith height | t adj pushha | andle       | es)     |          |            |             |                       | (B4M option)              |       |
|             |         | Backrest upholstery (black)        | ,              |           |            | 7.           |             |         |          |            |             |                       |                           | 1     |
| .FE030316   | 0       | EXO Backrest sling, synthetic      | fibre, padded  | l, adjust | table, 1 a | ccessory ba  | ag, b       | lack (E | VO Exc   | Versio     | on)         |                       |                           |       |
|             |         | Colour, binding tape:              | Black          | -         | Orange     | -            | ilver       |         | O Red    |            | O Blue      |                       |                           |       |
| FE030317    |         | EXO PRO Backrest sling, pad        | ded, adjustal  | ole, brea | athable, s |              |             |         | ory bag, | black (    | (EVO E      | (o Version)           |                           | £90   |
|             |         | Colour, binding tape:              | Black          |           | Orange     | -            | ilver       |         | O Red    |            | `<br>○ Blue | •                     |                           |       |
| FE030000    | 0       | Without backrest upholstery        |                |           | <u> </u>   |              |             |         |          |            |             |                       |                           |       |
|             |         | Jay Shape                          |                |           |            |              |             |         |          |            |             |                       |                           |       |
| AY080001    |         | JAY SHAPE Back                     |                |           |            |              |             |         | (SW 36   | i-50cm, fr | rom BH 37   | .5cm, from RSH 44c    | m, not with fold down PH) | £270  |
| AY080011    |         | JAY SHAPE Lateral supports         | 10x12 (Pair)   |           |            |              |             |         |          | •          |             | <u> </u>              | ,                         | £270  |
| AY080010    |         | JAY SHAPE Lateral supports         |                |           |            |              |             |         |          |            |             |                       |                           | £270  |
|             |         | Backrest accessories               | - (/           |           |            |              |             |         |          |            |             |                       |                           | 1     |
| FE030402    |         | Stabilising bar, automatic foldi   | na             |           | (1)        |              |             |         |          |            |             |                       |                           | £185  |
| FE030410    |         | Headrest, tall height, depth an    | -              | stable 2  |            | n            |             |         |          |            | (1) (2)     | (3)                   |                           | £245  |
| FE030411    |         | Headrest, medium height, dep       |                |           |            |              |             |         |          |            | (1) (2)     |                       |                           | £245  |
| 1):         |         | in combination with backrest, ha   |                |           |            |              |             |         |          |            | ('/(4)      | (~)                   |                           | 22-10 |
| 1).<br>2):  |         | in combination with backrest, his  |                |           | .,         |              |             |         |          |            |             |                       |                           |       |
| -/-         | ,401    | r available with height adjustable |                |           |            |              |             |         |          |            |             |                       |                           |       |
| 3):         | 001     |                                    | a niich handia |           |            |              |             |         |          |            |             |                       |                           |       |