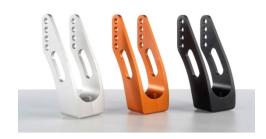

|                      |   |                                                                                                                                                  | £         |
|----------------------|---|--------------------------------------------------------------------------------------------------------------------------------------------------|-----------|
|                      |   | CENTRE OF GRAVITY (COG) measured from front of back post; choose only one option                                                                 |           |
| COG23                | 0 | Centre of gravity 2.3cm                                                                                                                          |           |
| COG43                | 0 | Centre of gravity 4.3cm                                                                                                                          |           |
| COG63                | 0 | Centre of gravity 6.3cm                                                                                                                          |           |
| COG83                | 0 | Centre of gravity 8.3cm                                                                                                                          |           |
|                      |   | 0 ,                                                                                                                                              |           |
|                      |   | FRAME ACCESSORIES                                                                                                                                |           |
| .FE090010            |   | Transit wheels (Not with crutch holder, tip assist and anti tip)                                                                                 | 235       |
| 2000070              |   | Tip assist (step tube) & Crutch holder (choose either tip assit or anti- tip tubes, not both)                                                    | 200       |
| FE090001             |   | Tip assist, left                                                                                                                                 | 35        |
|                      | _ | •                                                                                                                                                | 35        |
| FE090002             |   | Tip assist, right                                                                                                                                | 70        |
| FE090003             |   | Tip assist, pair                                                                                                                                 |           |
| FE090009             |   | Crutch holder, loop (only in combination with tip assist)                                                                                        | 80        |
|                      |   | Anti-tip tubes, swing-away (choose either tip assit or anti- tip tubes, not both)                                                                |           |
| FE090036             | 0 | Anti-tip tubes, aluminium, lightweight, swing-away (forwards), pair (not with tip assist)                                                        | 95        |
| FE090004             |   | Anti-tip tubes, swing-away, left                                                                                                                 | 125       |
| FE090005             |   | Anti-tip tubes, swing-away, right                                                                                                                | 125       |
| FE090006             |   | Anti-tip tubes, swing-away, pair                                                                                                                 | 195       |
|                      |   |                                                                                                                                                  |           |
|                      |   | EMPULSE F55 BUNDLING                                                                                                                             |           |
| MO000101             | 0 | With F55 order, not mounted to the wheelchair (Please use separate OF to order the F55.)                                                         |           |
| MO000102             | 0 | With F55 order, mounted to the wheelchair (Please use separate OF to order the F55.)                                                             |           |
|                      |   |                                                                                                                                                  |           |
|                      |   | PREPARATION FOR ATTITUDE ADD-ON BIKE - ONLY WITH FF-FRAME                                                                                        |           |
| FE090211             |   | Preparation for ATTITUDE, w/o ATTITUDE order (docking pins assembled)                                                                            | 125       |
| FE090212             | 0 | Preparation for ATTITUDE, with ATTITUDE order (docking pins assembled; ATTITUDE order seperately)                                                |           |
|                      |   | ,                                                                                                                                                |           |
|                      |   | HANGERS & FOOTPLATES                                                                                                                             |           |
|                      |   | Aluminium hanger                                                                                                                                 |           |
| FF0F0000             |   |                                                                                                                                                  |           |
| FE050002             | 0 | Hanger angle 70°                                                                                                                                 |           |
| FE050001             | 0 | Hanger angle 80°                                                                                                                                 |           |
| FE050041             | 0 | Hanger angle 90° (not with 6", 7" castor)                                                                                                        |           |
| FE050006             | 0 | Hanger, aluminium, swing-away, LH LFE050007 O Hanger, aluminium, swing-away, RH                                                                  |           |
| ick both             | 0 | Hanger, aluminium, swing-away, Pair                                                                                                              |           |
|                      |   | Composite hanger                                                                                                                                 |           |
| FE050002             | 0 | Hanger angle 70°                                                                                                                                 |           |
| FE050001             | 0 | Hanger angle 80°                                                                                                                                 |           |
| FE050003             | 0 | Hanger, composite, swing-away, LH LFE050004 O Hanger, composite, swing-away, RH                                                                  |           |
| ick both             | 0 | Hanger, composite, swing-away, Pair                                                                                                              |           |
|                      |   | Elevating Legrest (ELR)                                                                                                                          |           |
| FE050009             |   | Hanger, aluminium, flip-up (0° - 90°), swing-away, LH                                                                                            | 155       |
| FE050010             |   |                                                                                                                                                  | 155       |
|                      |   |                                                                                                                                                  | 100       |
| ick both             |   | Hanger, aluminium, flip-up (0° - 90°), swing-away, Pair (1) (only from SW 38cm)                                                                  |           |
|                      |   | Amputee Support Pad                                                                                                                              |           |
| FE050014             |   | Amputee support, left                                                                                                                            | 155       |
| FE050013             |   | Amputee support, right                                                                                                                           | 155       |
| FE050012             |   | Amputee support, pair                                                                                                                            | 310       |
|                      |   | Footplate                                                                                                                                        |           |
| FE050020             | 0 | Footplate, divided, composite, angle-adjustable, flip-up (sideways), heel loop, black (pair)                                                     |           |
| FE050050             |   | Footplate, divided, aluminum, angle-adjustable, flip-up (sideways), heel loop, black (from LLL 36cm)                                             | 150       |
| FE050102             |   | Footboard, platform, aluminum, angle-adjustable, flip-up (sideways), heel loop, black (2)                                                        | 150       |
|                      |   | LFE050126 ☐ Swing-away mechanism for platform footboard (from LLL 38cm)                                                                          | 100       |
|                      |   | LFE050062 ☐ Locking system, platform footplate, aluminium                                                                                        | 75        |
|                      |   | Platform footrest, angle adjustable (only up to seat width 50cm)                                                                                 |           |
|                      |   | Footboard, platform, lightweight, composite, angle & depth-adj. flip up (sideways), calf strap, black                                            | 195       |
| FE050131             |   | i oowoona, pianonin, lightwolght, oompoone, angle & deptiradj. liip up (oldewayo), odli ottap, black                                             |           |
|                      |   | Eacthourd platform lightweight corpon fibro angle 9 donth adi flip un (aidquaya) celf stern black                                                | つつに       |
| FE050131<br>FE050132 |   | Footboard, platform, lightweight, carbon fibre, angle & depth-adj. flip up (sideways), calf strap, black                                         | 395       |
|                      |   | Adjustable side protection, to create a side-stop on the footboard (only in combination with Platform)                                           | 395<br>30 |
| FE050132<br>FE050127 |   |                                                                                                                                                  | 30        |
| FE050132             |   | Adjustable side protection, to create a side-stop on the footboard (only in combination with Platform)                                           |           |
| FE050132<br>FE050127 |   | Adjustable side protection, to create a side-stop on the footboard (only in combination with Platform)  Autofolding (only up to seat width 50cm) | 30        |