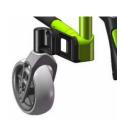

#### Front seat height in cm

|        | Fork Type    |    | 40 | 42 | 43 | 44 | 45 | 46 | 47 | 48 | 49 | 50 | 51 | 52 | 53 | 54 |
|--------|--------------|----|----|----|----|----|----|----|----|----|----|----|----|----|----|----|
|        | Hemi Version |    | 0  | 0  |    |    |    |    |    |    |    |    |    |    |    |    |
|        | Short narrow | 4" |    |    | 0  | 0  |    | 0  | 0  | 0  |    |    |    |    |    |    |
| ř      | Long narrow  |    |    |    |    |    |    | 0  | 0  | 0  | 0  |    | 0  |    |    |    |
| castor | Hemi Version |    | 0  | 0  | 0  | 0  |    |    |    |    |    |    |    |    |    |    |
|        | Short narrow | 5" |    |    | 0  | 0  | 0  | 0  | 0  | 0  | 0  |    |    |    |    |    |
| ront   | Long narrow  |    |    |    |    |    |    | 0  | 0  | 0  | 0  | 0  |    | 0  |    |    |
| _      | Hemi Version | 6" |    |    | 0  | 0  | 0  |    |    |    |    |    |    |    |    |    |
|        | Long narrow  | b  |    |    |    |    |    | 0  | 0  | 0  | 0  | 0  | 0  | 0  |    |    |
|        | Long wide    | 7" |    |    |    |    |    |    |    | 0  | 0  |    | 0  | 0  | 0  | 0  |