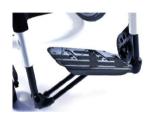

|                      |   |                                                                                                                                                  | £         |
|----------------------|---|--------------------------------------------------------------------------------------------------------------------------------------------------|-----------|
|                      |   | CENTRE OF GRAVITY (COG) measured from front of back post; choose only one option                                                                 |           |
| COG23                | 0 | Centre of gravity 2.3cm                                                                                                                          |           |
| COG43                | 0 | Centre of gravity 4.3cm                                                                                                                          |           |
| COG63                | 0 | Centre of gravity 6.3cm                                                                                                                          |           |
| COG83                | 0 | Centre of gravity 8.3cm                                                                                                                          |           |
|                      |   | 0 ,                                                                                                                                              |           |
|                      |   | FRAME ACCESSORIES                                                                                                                                |           |
| .FE090010            |   | Transit wheels (Not with crutch holder, tip assist and anti tip)                                                                                 | 235       |
| 2000070              |   | Tip assist (step tube) & Crutch holder (choose either tip assit or anti- tip tubes, not both)                                                    | 200       |
| FE090001             |   | Tip assist, left                                                                                                                                 | 35        |
|                      | _ | •                                                                                                                                                | 35        |
| FE090002             |   | Tip assist, right                                                                                                                                | 70        |
| FE090003             |   | Tip assist, pair                                                                                                                                 |           |
| FE090009             |   | Crutch holder, loop (only in combination with tip assist)                                                                                        | 80        |
|                      |   | Anti-tip tubes, swing-away (choose either tip assit or anti- tip tubes, not both)                                                                |           |
| FE090036             | 0 | Anti-tip tubes, aluminium, lightweight, swing-away (forwards), pair (not with tip assist)                                                        | 95        |
| FE090004             |   | Anti-tip tubes, swing-away, left                                                                                                                 | 125       |
| FE090005             |   | Anti-tip tubes, swing-away, right                                                                                                                | 125       |
| FE090006             |   | Anti-tip tubes, swing-away, pair                                                                                                                 | 195       |
|                      |   |                                                                                                                                                  |           |
|                      |   | EMPULSE F55 BUNDLING                                                                                                                             |           |
| MO000101             | 0 | With F55 order, not mounted to the wheelchair (Please use separate OF to order the F55.)                                                         |           |
| MO000102             | 0 | With F55 order, mounted to the wheelchair (Please use separate OF to order the F55.)                                                             |           |
|                      |   |                                                                                                                                                  |           |
|                      |   | PREPARATION FOR ATTITUDE ADD-ON BIKE - ONLY WITH FF-FRAME                                                                                        |           |
| FE090211             |   | Preparation for ATTITUDE, w/o ATTITUDE order (docking pins assembled)                                                                            | 125       |
| FE090212             | 0 | Preparation for ATTITUDE, with ATTITUDE order (docking pins assembled; ATTITUDE order seperately)                                                |           |
|                      |   | ,                                                                                                                                                |           |
|                      |   | HANGERS & FOOTPLATES                                                                                                                             |           |
|                      |   | Aluminium hanger                                                                                                                                 |           |
| FF0F0000             |   |                                                                                                                                                  |           |
| FE050002             | 0 | Hanger angle 70°                                                                                                                                 |           |
| FE050001             | 0 | Hanger angle 80°                                                                                                                                 |           |
| FE050041             | 0 | Hanger angle 90° (not with 6", 7" castor)                                                                                                        |           |
| FE050006             | 0 | Hanger, aluminium, swing-away, LH LFE050007 O Hanger, aluminium, swing-away, RH                                                                  |           |
| ick both             | 0 | Hanger, aluminium, swing-away, Pair                                                                                                              |           |
|                      |   | Composite hanger                                                                                                                                 |           |
| FE050002             | 0 | Hanger angle 70°                                                                                                                                 |           |
| FE050001             | 0 | Hanger angle 80°                                                                                                                                 |           |
| FE050003             | 0 | Hanger, composite, swing-away, LH LFE050004 O Hanger, composite, swing-away, RH                                                                  |           |
| ick both             | 0 | Hanger, composite, swing-away, Pair                                                                                                              |           |
|                      |   | Elevating Legrest (ELR)                                                                                                                          |           |
| FE050009             |   | Hanger, aluminium, flip-up (0° - 90°), swing-away, LH                                                                                            | 155       |
| FE050010             |   |                                                                                                                                                  | 155       |
|                      |   |                                                                                                                                                  | 100       |
| ick both             |   | Hanger, aluminium, flip-up (0° - 90°), swing-away, Pair (1) (only from SW 38cm)                                                                  |           |
|                      |   | Amputee Support Pad                                                                                                                              |           |
| FE050014             |   | Amputee support, left                                                                                                                            | 155       |
| FE050013             |   | Amputee support, right                                                                                                                           | 155       |
| FE050012             |   | Amputee support, pair                                                                                                                            | 310       |
|                      |   | Footplate                                                                                                                                        |           |
| FE050020             | 0 | Footplate, divided, composite, angle-adjustable, flip-up (sideways), heel loop, black (pair)                                                     |           |
| FE050050             |   | Footplate, divided, aluminum, angle-adjustable, flip-up (sideways), heel loop, black (from LLL 36cm)                                             | 150       |
| FE050102             |   | Footboard, platform, aluminum, angle-adjustable, flip-up (sideways), heel loop, black (2)                                                        | 150       |
|                      |   | LFE050126 ☐ Swing-away mechanism for platform footboard (from LLL 38cm)                                                                          | 100       |
|                      |   | LFE050062 ☐ Locking system, platform footplate, aluminium                                                                                        | 75        |
|                      |   | Platform footrest, angle adjustable (only up to seat width 50cm)                                                                                 |           |
|                      |   | Footboard, platform, lightweight, composite, angle & depth-adj. flip up (sideways), calf strap, black                                            | 195       |
| FE050131             |   | i oowoona, pianonin, lightwolght, oompoone, angle & deptiradj. liip up (oldewayo), odli ottap, black                                             |           |
|                      |   | Eacthourd platform lightweight corpon fibro angle 9 donth adi flip un (aidquaya) celf stern black                                                | つつに       |
| FE050131<br>FE050132 |   | Footboard, platform, lightweight, carbon fibre, angle & depth-adj. flip up (sideways), calf strap, black                                         | 395       |
|                      |   | Adjustable side protection, to create a side-stop on the footboard (only in combination with Platform)                                           | 395<br>30 |
| FE050132<br>FE050127 |   |                                                                                                                                                  | 30        |
| FE050132             |   | Adjustable side protection, to create a side-stop on the footboard (only in combination with Platform)                                           |           |
| FE050132<br>FE050127 |   | Adjustable side protection, to create a side-stop on the footboard (only in combination with Platform)  Autofolding (only up to seat width 50cm) | 30        |