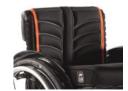

The rear seat height CANNOT be above front seat height

|             |         |                                    |                |           |            |              |             |         |          |            |             |                       |                           | £     |
|-------------|---------|------------------------------------|----------------|-----------|------------|--------------|-------------|---------|----------|------------|-------------|-----------------------|---------------------------|-------|
|             |         | SEAT UPHOLSTERY AN                 | ND CUSHIC      | SNC       |            |              |             |         |          |            |             |                       |                           |       |
|             |         | Seat Slings                        |                |           |            |              |             |         |          |            |             |                       |                           |       |
| FE020014    | •       | Seat sling, nylon, 1 utility bag   |                |           |            |              |             |         |          |            |             |                       |                           |       |
| FE020000    | 0       | Without seat sling                 |                |           |            |              |             |         |          |            |             |                       |                           |       |
|             |         | Seat cushion, cover with zip       | per, black     |           |            |              |             |         |          |            |             |                       |                           |       |
| FE020101    |         | Seat cushion, foam (medium-s       | soft), cover w | ith zippe | er, black, | 3cm          |             |         |          |            |             |                       |                           | £85   |
| FE020102    |         | Seat cushion, foam (medium-s       | soft), cover w | ith zippe | er, black, | 5cm          |             |         |          |            |             |                       |                           | £85   |
| .FE020103   |         | Seat cushion, Latex (very soft     | ), cover with  | zipper, b | black, 5cr | m            |             |         |          |            |             |                       |                           | £85   |
|             |         | Jay Cushion - for complete         | Jay product    | range s   | see Jay o  | order forms  | ;           |         |          |            |             |                       |                           |       |
| AY020002    |         | JAY Basic                          |                |           |            |              |             |         |          |            |             |                       |                           | £75   |
| JAY020001   |         | JAY Easy Visco C                   |                |           |            |              |             |         |          |            |             |                       |                           | £180  |
| JAY020007   |         | JAY Easy Fluid                     |                |           |            |              |             |         |          |            |             |                       |                           | £415  |
| IAY020004   |         | JAY LITE                           |                |           |            |              |             |         |          |            |             |                       |                           | £345  |
|             |         | Seat accessories                   |                |           |            |              |             |         |          |            |             |                       |                           | •     |
| .FE090018   |         | Lap belt with buckle, metal        |                |           |            |              |             |         |          |            |             |                       |                           | £75   |
|             |         |                                    |                |           |            |              |             |         |          |            |             |                       |                           |       |
|             |         | BACKREST                           |                |           |            |              |             |         |          |            |             |                       |                           |       |
| Backrest h  | eight r | ange                               | 25-30          | 3         | 0-35       | 35-40        |             | 40      | -45      | 45         | 5-50        |                       |                           |       |
| Back height | set at  | (cm)                               | O 25           | 0         | 30         | 0 3          | 5           | 0       | 40       | 0          | 45          |                       |                           |       |
|             |         |                                    | O 27.5         | 0         | 32.5       | 0 37         | <b>'</b> .5 | 0       | 42.5     | 0          | 47.5        |                       |                           |       |
|             |         |                                    | O 30           | 0         | 35         | 0 4          | 0           | 0       | 45       | 0          | 50          |                       |                           |       |
|             |         | <u>.</u>                           |                |           |            |              |             |         |          |            |             |                       |                           |       |
| .FE030010   | •       | Backrest, fixed (90°)              |                |           |            |              |             |         |          |            |             |                       |                           |       |
| FE030101    |         | Backrest, half-folding (to the b   | ack)           |           |            |              |             |         |          |            |             | (from b               | ack height 45cm-47.5cm)   | £90   |
| FE030031    |         | Backrest, fold-down (to the fro    | nt)            |           |            |              |             |         |          |            |             | (from b               | ack height 30cm-47.5cm)   | £90   |
| FE030012    |         | Backrest, angle-adjustable         |                |           |            |              |             |         |          |            |             |                       | (not with BH 50cm)        | £70   |
|             |         | O -12° (78 EU)                     | 0              |           | -8° (82 E  | U)           |             |         | 0        | -4         | 4° (86 E    | U)                    |                           |       |
|             |         | O 0° (90) EU)                      | 0              |           | 4° (94 EU  | IJ)          |             |         | 0        | 8          | 3° (98 EU   | <i>J)</i>             | 12° (102 EU)              |       |
|             |         | Push handles                       |                |           |            |              |             |         |          |            |             |                       |                           | •     |
| FE030201    | •       | Push handles long                  |                |           |            |              |             |         |          |            |             |                       |                           |       |
| FE030203    |         | Push handles, fold-down            | (1)            |           |            |              |             |         |          | (only      | from back   | k height 30cm; from 3 | 35cm with angle adj back) | £165  |
| FE030204    |         | Push handles, height-adjustab      | ole            |           | (1) (2)    |              |             |         |          |            |             | (oni                  | ly from back height 30cm) | £220  |
| FE030205    |         | Push handles, height-adjustab      | le for Jay ba  | cks       |            | (1)          | (2)         |         |          |            |             | (oni                  | ly from back height 30cm) | £220  |
| FE030200    | 0       | Without push handles               | (1)            |           |            |              |             |         |          |            |             |                       |                           |       |
| MG3217      |         | FMG Pushhandles long (+3cm         |                | e (not w  | ith height | t adj pushha | andle       | es)     |          |            |             |                       | (B4M option)              |       |
|             |         | Backrest upholstery (black)        | ,              |           |            | 7.           |             |         |          |            |             |                       |                           | 1     |
| .FE030316   | 0       | EXO Backrest sling, synthetic      | fibre, padded  | l, adjust | table, 1 a | ccessory ba  | ag, b       | lack (E | VO Exc   | Versio     | on)         |                       |                           |       |
|             |         | Colour, binding tape:              | Black          | -         | Orange     | -            | ilver       |         | O Red    |            | O Blue      |                       |                           |       |
| FE030317    |         | EXO PRO Backrest sling, pad        | ded, adjustal  | ole, brea | athable, s |              |             |         | ory bag, | black (    | (EVO E      | (o Version)           |                           | £90   |
|             |         | Colour, binding tape:              | Black          |           | Orange     | -            | ilver       |         | O Red    |            | `<br>○ Blue | •                     |                           |       |
| FE030000    | 0       | Without backrest upholstery        |                |           | <u> </u>   |              |             |         |          |            |             |                       |                           |       |
|             |         | Jay Shape                          |                |           |            |              |             |         |          |            |             |                       |                           |       |
| AY080001    |         | JAY SHAPE Back                     |                |           |            |              |             |         | (SW 36   | i-50cm, fr | rom BH 37   | .5cm, from RSH 44c    | m, not with fold down PH) | £270  |
| AY080011    |         | JAY SHAPE Lateral supports         | 10x12 (Pair)   |           |            |              |             |         |          | •          |             | <u> </u>              | ,                         | £270  |
| AY080010    |         | JAY SHAPE Lateral supports         |                |           |            |              |             |         |          |            |             |                       |                           | £270  |
|             |         | Backrest accessories               | - (/           |           |            |              |             |         |          |            |             |                       |                           | 1     |
| FE030402    |         | Stabilising bar, automatic foldi   | na             |           | (1)        |              |             |         |          |            |             |                       |                           | £185  |
| FE030410    |         | Headrest, tall height, depth an    | -              | stable 2  |            | n            |             |         |          |            | (1) (2)     | (3)                   |                           | £245  |
| FE030411    |         | Headrest, medium height, dep       |                |           |            |              |             |         |          |            | (1) (2)     |                       |                           | £245  |
| 1):         |         | in combination with backrest, ha   |                |           |            |              |             |         |          |            | ('/(4)      | (~)                   |                           | 22-10 |
| 1).<br>2):  |         | in combination with backrest, his  |                |           | .,         |              |             |         |          |            |             |                       |                           |       |
| -/-         | ,401    | r available with height adjustable |                |           |            |              |             |         |          |            |             |                       |                           |       |
| 3):         | 001     |                                    | a niich handia |           |            |              |             |         |          |            |             |                       |                           |       |