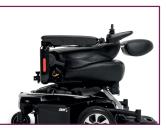

## Features

Fold Flat Seat

Drives Safely at 4mph While Elevated at 12"

Angle, and Height-Adjustable Headrest

www.pride-mobility.co.uk