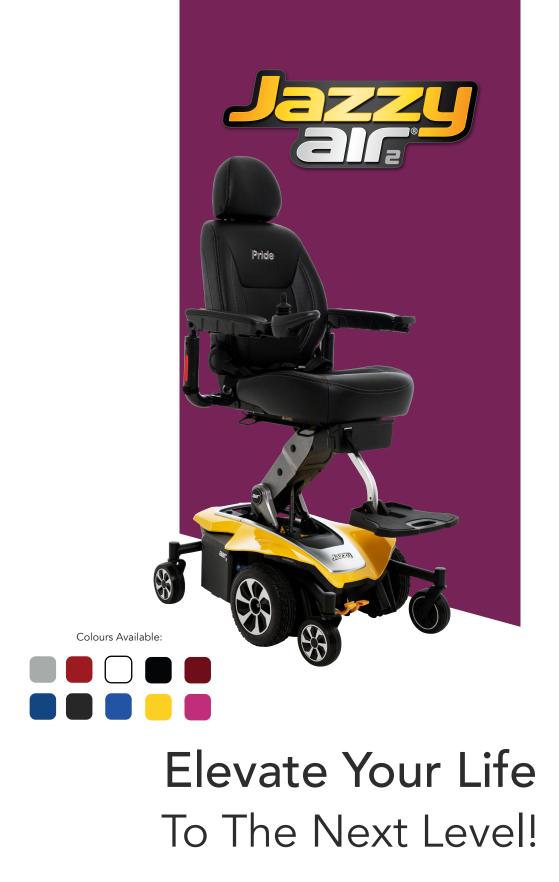

At the touch of a switch, the Jazzy Air<sup>®</sup> 2 elevates 12 inches in just 11 seconds. With a sleek, modern look, this power chair safely drives at speeds up to 4 mph while elevated, allowing users to enjoy face-to-face social engagement.

| Specifications                      |                                                                                                                                   |
|-------------------------------------|-----------------------------------------------------------------------------------------------------------------------------------|
| Chair                               |                                                                                                                                   |
| Weight Capacity                     | 21 st 6 lbs (136 kg)                                                                                                              |
| Overall Length                      | 1067 mm (41,93")                                                                                                                  |
| Overall Width                       | 590 mm (23.19")                                                                                                                   |
| Drive Tyres                         | Drive: 254 mm (10") Solid Tyres                                                                                                   |
| Ground Clearance                    | 25 mm (1")                                                                                                                        |
| Suspension                          | Active-Trac Suspension With<br>Mid-Wheel 6 Technology                                                                             |
| Colour(s)                           | Citrine yellow, Pearly white,<br>Ruby red, Sapphire blue, Black<br>pearl, Garnet red, Black onyx,<br>Pink topaz, Silver tanzanite |
| Heaviest Piece<br>When Disassembled | 82 kg                                                                                                                             |
| Power                               |                                                                                                                                   |
| Turning Radius                      | 616 mm (24.25")                                                                                                                   |
| Max Speed                           | 4 mph (6 km/h)                                                                                                                    |
| Battery                             |                                                                                                                                   |
| Battery Requirements                | 2 x 50 Ah, Deep Cycle                                                                                                             |
| Battery Weight                      | 16.9 kg                                                                                                                           |
| Battery Charger                     | 5 - Amp Off-Board                                                                                                                 |
| Total Weight<br>Without Batteries   | 81.5 kg (180 lbs)                                                                                                                 |

## Features

Fold Flat Seat

Drives Safely at 4mph While Elevated at 12"

Angle, and Height-Adjustable Headrest

www.pride-mobility.co.uk