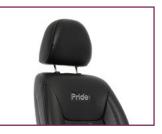

## Features

Fold Flat Seat

Drives Safely at 4mph While Elevated at 12"

Angle, and Height-Adjustable Headrest

www.pride-mobility.co.uk