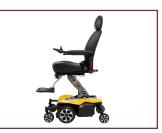

At the touch of a switch, the Jazzy Air<sup>®</sup> 2 elevates 12 inches in just 11 seconds. With a sleek, modern look, this power chair safely drives at speeds up to 4 mph while elevated, allowing users to enjoy face-to-face social engagement.

## Features

Fold Flat Seat

Drives Safely at 4mph While Elevated at 12"

Angle, and Height-Adjustable Headrest

www.pride-mobility.co.uk