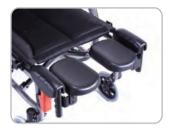

## Legrests & Footplates

**Elevating Legrest** Offer optimal compensation with adjustable length 38-48 cm.

**Amputee Legrest** Height, angle and depth adjustable for perfect

Angle Adjustable Footplate 70°~110° angle adjustable

## Backrest & Seat

90° Legrest & Multi-direction Adjustable Footplate

90° Legrests and depth / angle adjustable footplate can match different users' need.

Foldable Backrest

**Short/Long Fork** (Standard)

Adjustable Backrest Height