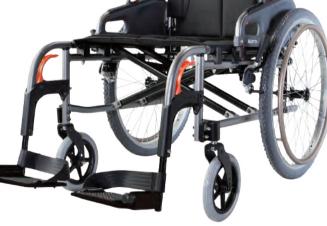

**Maximize** Driving Performance 25 rear wheel positions can be adjusted

Reinforced double cross brace

Height Adjustable Armrests Tool-free adjustable armrest

height from 21-29cm for ease of adjustment while seated.

Robust skirt guard and an integrated locking system that allows for easier transfer in and out of the chair. • Except for Flexx

**Grip Legrests** 

Inward/ outward swing away footrests improve convenience in tight areas which also allows easier access to the chair.