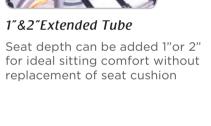

Extended seat depth to assist taller

46 / 48.5 / 51 cm

The entry level of Flexx series equipped with all key adjustments and features

# Configurable Dimensions

1. Backrest angles: -4°/ 0°/ 4°/ 8°/ 12°/ 16°

2. Backrest heights: 43 / 51 / 38-53cm optional 43 / 51 / 38-46cm optional HD

3. Seat depths: 41 / 43.5 / 46cm 41 / 46 / 51cm HD

46 / 48.5 / 51cm