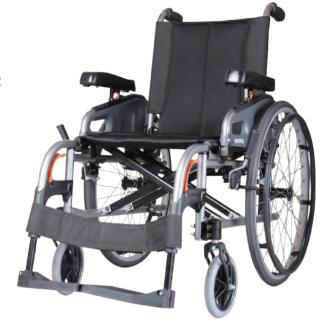

## Flexible, Robust, and Stylish

The Flexx is designed with key adjustments to create a suitable sitting environment and fit individual needs. With its ellipse-shaped frame design, the Flexx is not only stylish but also durable.

Fully adjustable for the best comfort and propelling performance

# Configurable Dimensions

1. Backrest angles: -4°/ 0°/ 4°/ 8°/ 12°/ 16°

2. Backrest heights: 43 / 51 / 38-53cm optional 43 / 51 / 38-46cm optional HD

3. Seat depths: 41 / 43.5 / 46cm 41 / 46 / 51cm HD

46 / 48.5 / 51cm

4. Seat to ground heights: 39 - 53cm 45.5 - 53cm HD IIII

5. Adjustable axle plate

6. Seat widths: 38 / 40.5 / 43 / 45.5 / 48 / 50.5cm

40.5 / 43 / 45.5 / 48cm HD

7. Front castor: 5"/ 6"/ 7"/ 8"

9. 25 Rear wheel positions