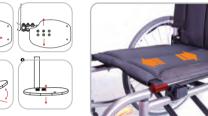

# Configurable Dimensions

1. Backrest angles: -4°/ 0°/ 4°/ 8°/ 12°/ 16°

2. Backrest heights: 43 / 51 / 38-53cm optional 43 / 51 / 38-46cm optional HD

3. Seat depths: 41 / 43.5 / 46cm 41 / 46 / 51cm HD

46 / 48.5 / 51cm

4. Seat to ground heights: 39 - 53cm 45.5 - 53cm HD IIII

5. Adjustable axle plate

6. Seat widths: 38 / 40.5 / 43 / 45.5 / 48 / 50.5cm

40.5 / 43 / 45.5 / 48cm HD

7. Front castor: 5"/ 6"/ 7"/ 8"

9. 25 Rear wheel positions