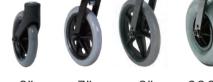

## Rear Wheel

Brake

Attendant Brake

Armrest

**Boat Armpad** 

Safety options

Tie-Down Bracket

Swing-away & Height Adjustable Anti Tip