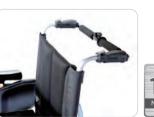

Extended seat depth to assist taller



46 / 48.5 / 51 cm







The entry level of Flexx series equipped with all key adjustments and features









### KARMA Mobility Limited

Unit6, Target Park, Shawbank Road, Redditch, B98 8YN, UK TEL:0845-630-3436 FAX: 0845-630-3736

Email: Info@karmamobility.co.uk www.karmamobility.co.uk



















## Flexible, Robust, and Stylish

The Flexx is designed with key adjustments to create a suitable sitting environment and fit individual needs. With its ellipse-shaped frame design, the Flexx is not only stylish but also durable.







Fully adjustable for the best comfort and propelling performance





















## **Universal Design**

The bright colour of the quick release mechanisms are easy to locate. Users can easily operate them without hesitation.



# Configurable Dimensions

1. Backrest angles: -4°/ 0°/ 4°/ 8°/ 12°/ 16°

2. Backrest heights: 43 / 51 / 38-53cm optional 43 / 51 / 38-46cm optional HD

3. Seat depths: 41 / 43.5 / 46cm 41 / 46 / 51cm HD

46 / 48.5 / 51cm

4. Seat to ground heights: 39 - 53cm 45.5 - 53cm HD IIII

5. Adjustable axle plate

6. Seat widths: 38 / 40.5 / 43 / 45.5 / 48 / 50.5cm

40.5 / 43 / 45.5 / 48cm HD

7. Front castor: 5"/ 6"/ 7"/ 8"

9. 25 Rear wheel positions

10. Quick release axle



# Comfortable Seating and Easy Transfer

The Flexx is equipped with flip-back armrests as well as legreat which can be swung inward, outward and removed. These functio