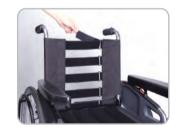

## **Universal Design**

The bright colour of the quick release mechanisms are easy to locate. Users can easily operate them without hesitation.