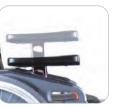

### Accessories

Crutch Holder

Rigidifying Push Bar The bracing bar provides strength and

rigidity to the backrest.

Easy to fold.

• Available options and accessories may vary according to model.

Oxygen bottle Holder