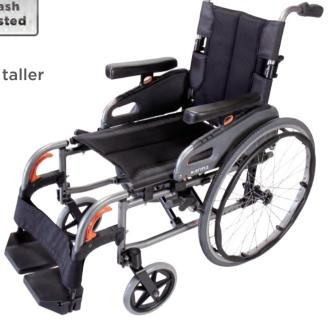

## Flexible, Robust, and Stylish

The Flexx is designed with key adjustments to create a suitable sitting environment and fit individual needs. With its ellipse-shaped frame design, the Flexx is not only stylish but also durable.

Fully adjustable for the best comfort and propelling performance