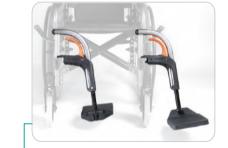

# Comfortable Seating and Easy Transfer

The Flexx is equipped with flip-back armrests as well as legreat which can be swung inward, outward and removed. These functions are all for the key design of Flexx - "Easy Transfer".

Robust skirt guard and an integrated locking system that allows for easier transfer in and out of the chair. • Except for Flexx

**Grip Legrests** 

Inward/ outward swing away footrests improve convenience in tight areas which also allows easier access to the chair.

Flip-back Armrests