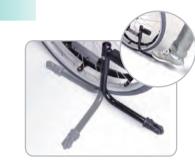

## Rear Wheel

Brake

Attendant Brake

Armrest

**Boat Armpad** 

Safety options

Tie-Down Bracket

Swing-away & Height Adjustable Anti Tip

Easily swing away by foot without bending over.