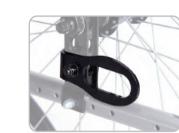

### Accessories

Crutch Holder

Rigidifying Push Bar The bracing bar provides strength and

rigidity to the backrest.

Easy to fold.

• Available options and accessories may vary according to model.

Oxygen bottle Holder