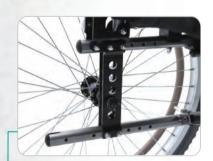

4. Seat to ground heights: 39 - 53cm 45.5 - 53cm HD IIII

5. Adjustable axle plate

6. Seat widths: 38 / 40.5 / 43 / 45.5 / 48 / 50.5cm

40.5 / 43 / 45.5 / 48cm HD

7. Front castor: 5"/ 6"/ 7"/ 8"

9. 25 Rear wheel positions

**Maximize** Driving Performance 25 rear wheel positions can be adjusted

Reinforced double cross brace

Height Adjustable Armrests Tool-free adjustable armrest

height from 21-29cm for ease of adjustment while seated.