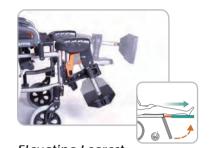

## Legrests & Footplates

**Elevating Legrest** Offer optimal compensation with adjustable length 38-48 cm.

**Amputee Legrest** Height, angle and depth adjustable for perfect

Angle Adjustable Footplate 70°~110° angle adjustable