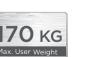

# $\pm$ 1cm $\pm$ 0.5kg Flexx 38-50.5 5"-8" 41-46 Seat width + 18cm 34 21-29 Max.107 39-53 38-53 76-106 38-48 Min.14.7kg 130kg **[Flex™** 40.5-48 6"-8" 48.5-51 Seat width + 18cm 34 21-29 Max. 118 45.5-53 38-46 84-104 38-48 Min.15.7kg 130kg 35 21-29 Max. 118 45.5-53 38-46 84-104 38-48 Min.17.0kg 170kg