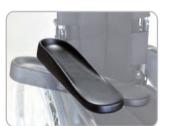

**Amputee Legrest** Height, angle and depth adjustable for perfect



Angle Adjustable Footplate 70°~110° angle adjustable

## Backrest & Seat



90° Legrest & Multi-direction Adjustable Footplate

90° Legrests and depth / angle adjustable footplate can match different users' need.



Foldable Backrest

**Short/Long Fork** (Standard)





Adjustable Backrest Height

Stylish Short/Long Fork



Adiustable Handle Heiaht

15cm adjustment.

Tension Adjustable Backrest Upholstery

Prevent a hammock effect. Can be shaped to enhance comfort and fit individual users



2"Wide Fork

## Rear Wheel











Brake

Attendant Brake

Armrest

**Boat Armpad** 



Safety options

Tie-Down Bracket



Swing-away & Height Adjustable Anti Tip

Easily swing away by foot without bending over.

### Headrest



Hemi Armrest



Foldable Headrest

### Accessories







Crutch Holder



Rigidifying Push Bar The bracing bar provides strength and

rigidity to the backrest.

Easy to fold.





• Available options and accessories may vary according to model.







Oxygen bottle Holder