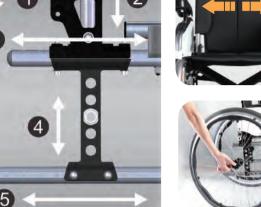

# Configurable Dimensions

1. Backrest angles: -4°/ 0°/ 4°/ 8°/ 12°/ 16°

2. Backrest heights: 43 / 51 / 38-53cm optional 43 / 51 / 38-46cm optional HD

3. Seat depths: 41 / 43.5 / 46cm 41 / 46 / 51cm HD

46 / 48.5 / 51cm

4. Seat to ground heights: 39 - 53cm 45.5 - 53cm HD IIII

5. Adjustable axle plate

6. Seat widths: 38 / 40.5 / 43 / 45.5 / 48 / 50.5cm

40.5 / 43 / 45.5 / 48cm HD

7. Front castor: 5"/ 6"/ 7"/ 8"

9. 25 Rear wheel positions

10. Quick release axle