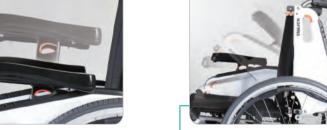

## **Universal Design**

The bright colour of the quick release mechanisms are easy to locate. Users can easily operate them without hesitation.

# Comfortable Seating and Easy Transfer

The Flexx is equipped with flip-back armrests as well as legreat which can be swung inward, outward and removed. These functions are all for the key design of Flexx - "Easy Transfer".