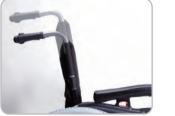

Stylish Short/Long Fork

Adiustable Handle Heiaht

15cm adjustment.

Tension Adjustable Backrest Upholstery

Prevent a hammock effect. Can be shaped to enhance comfort and fit individual users

2"Wide Fork