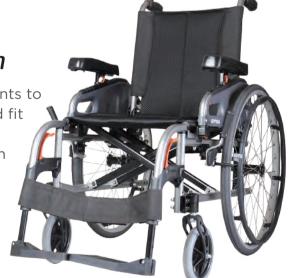

## Flexible, Robust, and Stylish

The Flexx is designed with key adjustments to create a suitable sitting environment and fit individual needs. With its ellipse-shaped frame design, the Flexx is not only stylish but also durable.

Fully adjustable for the best comfort and propelling performance