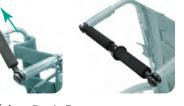

Flip-back Armrests

## Rear Wheel

Brake

Attendant Brake

Armrest

**Boat Armpad** 

Safety options

Tie-Down Bracket

Swing-away & Height Adjustable Anti Tip