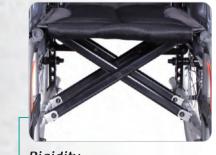

**Maximize** Driving Performance 25 rear wheel positions can be adjusted

Reinforced double cross brace

Height Adjustable Armrests Tool-free adjustable armrest

height from 21-29cm for ease of adjustment while seated.