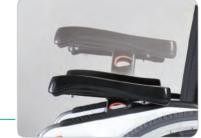

**Maximize** Driving Performance 25 rear wheel positions can be adjusted

Reinforced double cross brace

Height Adjustable Armrests Tool-free adjustable armrest

height from 21-29cm for ease of adjustment while seated.