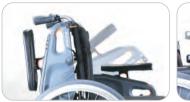

# Comfortable Seating and Easy Transfer

The Flexx is equipped with flip-back armrests as well as legreat which can be swung inward, outward and removed. These functions are all for the key design of Flexx - "Easy Transfer".

Robust skirt guard and an integrated locking system that allows for easier transfer in and out of the chair. • Except for Flexx

**Grip Legrests** 

Inward/ outward swing away footrests improve convenience in tight areas which also allows easier access to the chair.