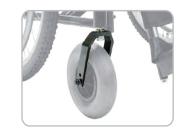

4. Seat to ground heights: 39 - 53cm 45.5 - 53cm HD IIII

5. Adjustable axle plate

6. Seat widths: 38 / 40.5 / 43 / 45.5 / 48 / 50.5cm

40.5 / 43 / 45.5 / 48cm HD

7. Front castor: 5"/ 6"/ 7"/ 8"

9. 25 Rear wheel positions