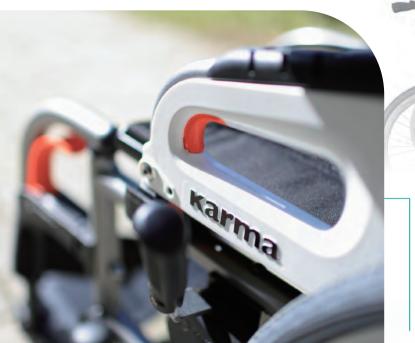

## **Universal Design**

The bright colour of the quick release mechanisms are easy to locate. Users can easily operate them without hesitation.