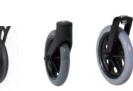

## Rear Wheel

Brake

Attendant Brake

Armrest

**Boat Armpad** 

Safety options

Tie-Down Bracket

Swing-away & Height Adjustable Anti Tip