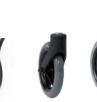

## Rear Wheel

Brake

Attendant Brake

Armrest

**Boat Armpad** 

Safety options

Tie-Down Bracket

Swing-away & Height Adjustable Anti Tip