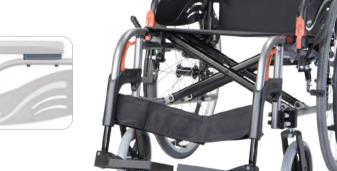

Robust skirt guard and an integrated locking system that allows for easier transfer in and out of the chair. • Except for Flexx

**Grip Legrests** 

Inward/ outward swing away footrests improve convenience in tight areas which also allows easier access to the chair.