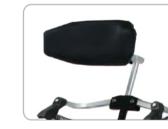

est** Height, angle and depth adjustable for perfect



Angle Adjustable Footplate 70°~110° angle adjustable

## Backrest & Seat



90° Legrest & Multi-direction Adjustable Footplate

90° Legrests and depth / angle adjustable footplate can match different users' need.



Foldable Backrest

**Short/Long Fork** (Standard)





Adjustable Backrest Height

Stylish Short/Long Fork



Adiustable Handle Heiaht

15cm adjustment.

Tension Adjustable Backrest Upholstery

Prevent a hammock effect. Can be shaped to enhance comfort and fit individual users



2"Wide Fork

## Rear Wheel











Brake

Attendant Brake

Armrest

**Boat Armpad** 



Safety options

Tie-Down Bracket



Swing-away & Height Adjustable Anti Tip

Easily swing away by foot without bending over.

### Headrest



Hemi Armrest



Foldable Headrest

### Accessories







Crutch Holder



Rigidifying Push Bar The bracing bar provides strength and

rigidity to the backrest.

Easy to fold.





• Available options and accessories may vary according to model.







Oxygen bottle Holder