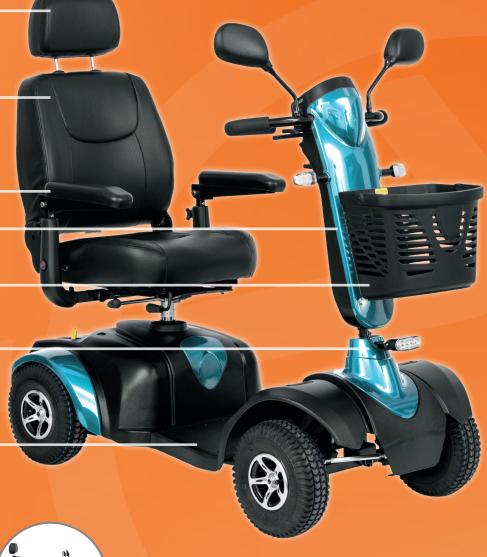

## EXCEL ROADSTER DX8 Specification Sheet

Height adjustable headrest

Captain swivel seat with folding backrest

Width adjustable armrests

Angle adjustable Tiller

Removable basket with carry handle

Full LED lighting system

Spacious footwell for optimum seating posture

Simple dashboard with battery indicator

Rear LED lighting for improved visibility and extra safety

Unique two-tone shroud design with alloy wheels

**Available Colours** 