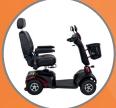

## EXCEL ROADSTER DX8 Specification Sheet

Height adjustable headrest

Captain swivel seat with folding backrest

Width adjustable armrests

Angle adjustable Tiller

Removable basket with carry handle

Full LED lighting system

Spacious footwell for optimum seating posture

Simple dashboard with battery indicator

Rear LED lighting for improved visibility and extra safety

Unique two-tone shroud design with alloy wheels

**Available Colours** 