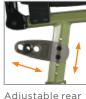

## **FEATURES**

- 1. Seat widths and depths: 14"x15", 16"x16", 18"x16" 14"x16", 16"x18", 18"x18"
- 2. Various configurations:
  - Backrest height: 33cm~41cm or 41cm~48cm.
  - Backrest angles: 85°, 90°, 95° (using tools).
  - Seat to ground heights: 44cm~51cm (with different front and rear wheel combinations).
  - Adjustable rear wheel position: Optimal driving performance can be achieved by adjusting the centre of gravity: 1. active (front) 2. standard (medium) 3. stable (rear)
  - Angle adjustable footplate: One-piece footplate with length, height and angle adjustment
- 3. Folding, compact frame
- 4. Tension adjustable backrest

Max. User

41

www.karmamobility.co.uk e-mail:info@karmamobility.co.uk Unit 6, Target Park, Shawbank Road, Redditch, B98 8YN U.K. TEL: 0845-630-3436 FAX: 0845-630-3736

wheel position

Backrest height & angle adjustment