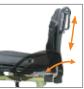

## **FEATURES**

- 1. Seat widths and depths: 14"x15", 16"x16", 18"x16" 14"x16", 16"x18", 18"x18"
- 2. Various configurations:
  - Backrest height: 33cm~41cm or 41cm~48cm.
  - Backrest angles: 85°, 90°, 95° (using tools).
  - Seat to ground heights: 44cm~51cm (with different front and rear wheel combinations).
  - Adjustable rear wheel position: Optimal driving performance can be achieved by adjusting the centre of gravity: 1. active (front) 2. standard (medium) 3. stable (rear)
  - Angle adjustable footplate: One-piece footplate with length, height and angle adjustment
- 3. Folding, compact frame
- 4. Tension adjustable backrest

Max. User

41

www.karmamobility.co.uk e-mail:info@karmamobility.co.uk Unit 6, Target Park, Shawbank Road, Redditch, B98 8YN U.K. TEL: 0845-630-3436 FAX: 0845-630-3736

wheel position

Backrest height & angle adjustment