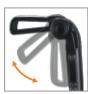

92

 Folding handgrip Anti-tippers

Skirt guard

Folding handgrip

 $\cdot$  KARMA reserves the right to modify information herein without further notice  $\cdot$ 

59

33

44~51 33~41 41~48 74~96 11.5 kg 115 kg ±1cm ±0.5kg