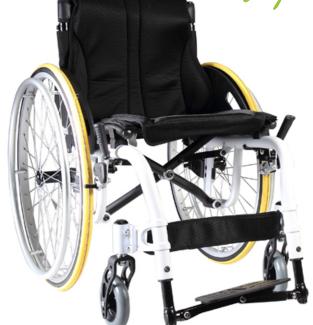

## **KM-9000**

The KM-9000 is a lightweight modern, stylish wheelchair packed with innovative features and adjustments. Features include ;

Karma's patented S-Ergo seating system,

foldable handgrips and backrest angle adjustment. These adjustments allow the user to set the wheelchair up to be as comfortable and easy to use as possible. The folding frame makes it convenient to transport and store.

## **FEATURES**

- 1. Seat widths and depths: 14"x15", 16"x16", 18"x16" 14"x16", 16"x18", 18"x18"
- 2. Various configurations:
  - Backrest height: 33cm~41cm or 41cm~48cm.
  - Backrest angles: 85°, 90°, 95° (using tools).
  - Seat to ground heights: 44cm~51cm (with different front and rear wheel combinations).
  - Adjustable rear wheel position: Optimal driving performance can be achieved by adjusting the centre of gravity: 1. active (front) 2. standard (medium) 3. stable (rear)
  - Angle adjustable footplate: One-piece footplate with length, height and angle adjustment
- 3. Folding, compact frame
- 4. Tension adjustable backrest