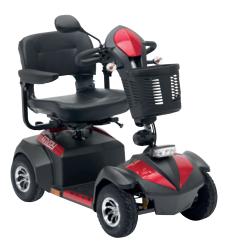

#### **ENVOY8+**

- » Max range of 30 miles\*
- Top speed of 8mph\*
- Fully functioning indicators and mirror for road use
- Powerful 500W motor
- Secondary cable brake
- Sport style seat
- Modern dashboard design
- Black pneumatic tyres with large 5" rims
- Hydraulic tiller adjustment
- Delta bars as standard
- 50ah batteries

CODE: MS058

**DESCRIPTION:** Envoy 8+

Length: 121cm (48")

Height: 122cm (48")

Width: 60cm (24")

Max Capacity: 160kg (25st)

Weight: 100kg (220lbs)

Max Gradient: