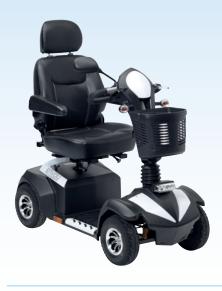

#### **ENVOY8+**

- » Max range of 30 miles\*
- Top speed of 8mph\*
- Fully functioning indicators and mirror for road use
- Powerful 500W motor
- Secondary cable brake
- Sport style seat
- Modern dashboard design
- Black pneumatic tyres with large 5" rims
- Hydraulic tiller adjustment
- Delta bars as standard
- 50ah batteries

CODE: MS058

**DESCRIPTION:** Envoy 8+

Length: 121cm (48")

Height: 122cm (48")

Width: 60cm (24")

Max Capacity: 160kg (25st)

Weight: 100kg (220lbs)

Max Gradient: