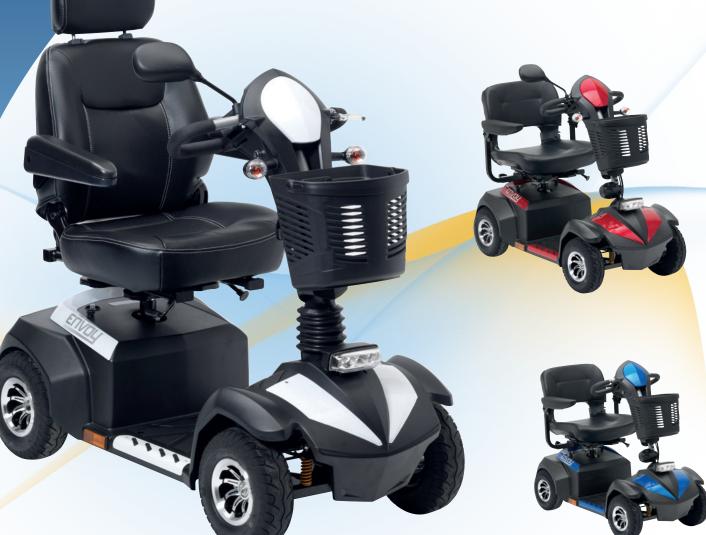

# ENVOY RANGE

Scooters

# EUADA

"The Envoy brings a new stylish design and offers a huge 30 mile range"

(€

The Envoy range of Scooters are excellent additions to the Drive DeVilbiss range, with the performance usually associated with much larger models. These scooters enjoy a whole host of excellent features including all-round suspension, LED headlights and longer range batteries.

#### **ENVOY8+**

- » Max range of 30 miles\*
- Top speed of 8mph\*
- Fully functioning indicators and mirror for road use
- Powerful 500W motor
- Secondary cable brake
- Sport style seat
- Modern dashboard design
- Black pneumatic tyres with large 5" rims
- Hydraulic tiller adjustment
- Delta bars as standard
- 50ah batteries

## **ENVOY 6**

- » Max range of 30 miles\*
- Top speed of 6mph\*
- Fully functioning indicators and mirror for road use
- All round suspension
- Powerful 470W motor
- Stylish silver wheel hubs
- Delta bars as standard
- Black pneumatic tyres with large 5" rims
- LED front headlight
- 50ah batteries

### **ENVOY 4**

- Max range of 30 miles\*
- Top speed of 4mph\*
- Powerful 350W motor
- All round suspension
- Stylish silver wheel hubs
- Delta bars as standard Black pneumatic tyres
- with large 5" rims LED front headlight
- 50ah batteries

#### **Colour Options:**

Red

Blue

White (4 & 8 Only) Silver (4 & 8 Only)

Leaflet Code: LL157 If you would like to view this product please contact your local stockist, details across.

We have a continuous product improvement policy and consequently reserve the right to amend design and specification without prior notice. All sizes and weights stated are nominal. All errors and omissions excepted. Due to the limitations of photography and the printing process colours shown may not be 100% accurate.\* Depends on user mass, terrain and battery condition.