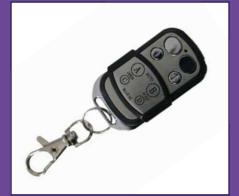

### POWER FOLDING

Electric foldable frame by remote key with quick release and power-folding actuator.