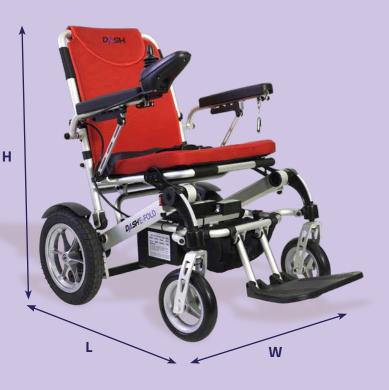

# Dimensions

| Total width     | 630mm    |
|-----------------|----------|
| Total length    | 1000mm   |
| Total height    | 900mm    |
| Seat width:     | 450mm    |
| Seat depth      | 480mm    |
| Backrest height | 520mm    |
| Backrest angle  | 8° - 30° |
| Armrest height  | 240mm    |
| Footrest length | 260mm    |
| Front wheels    | 8″       |
| Rear wheels     | 12.5″    |