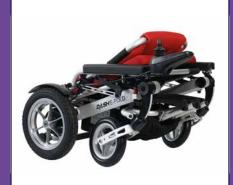

### POWER FOLDING

Electric foldable frame by remote key with quick release and power-folding actuator.

#### SPACE SAVING

Can stand upright or flat when folded.