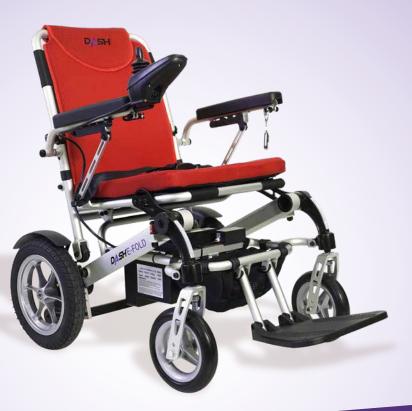

# Dash E-Fold Powerchair

The compact, power folding powerchair. Stylish with a powerful yet smooth driving experience.

### POWER FOLDING

Electric foldable frame by remote key with quick release and power-folding actuator.

#### **POWER DRIVE**

Powerful 2x250w motor and a removable lithium battery with a range of 9 miles. Add an extra 10 amp lithium battery to double your distance (optional).

#### SPACE SAVING

Can stand upright or flat when folded.