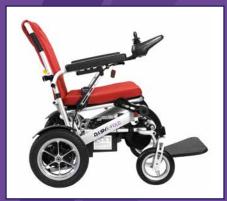

# Dash E-Fold Powerchair

The compact, power folding powerchair. Stylish with a powerful yet smooth driving experience.

# **Key features**

- ⊘ Foldable frame
- $\oslash$  Quick release for folding
- ⊘ Power folding actuators
- ⊘ Adjustable backrest in three positions
- ⊘ Detachable lithium battery

For enquiries:

**T:** 0845 146 0600 **E:** sales@rhealthcare.co.uk