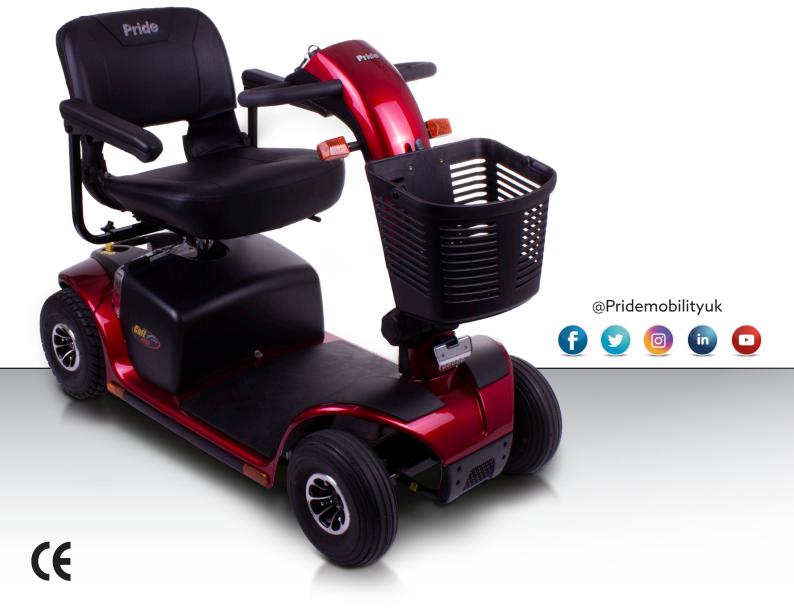

## Colt Plus | Standard Features

Colt Plus in Candy Apple Red

Pride

Rear LED Lights

Easy use LED Delta Tiller Design

10" Front & Rear Pneumatic alloy style wheels

Large Tiller Basket

Hi-Visability Front Lighting

Half Back Fold-Flat Seat