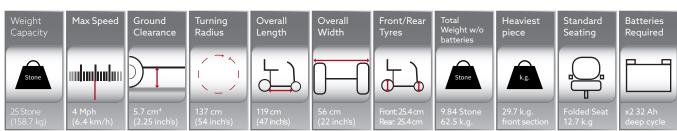

ud to re-launch the Colt Plus due to popular demand and desire for a cost effective mid-range 4 Mph scooter.

With a half back seat and pneumatic alloy style tyres the Colt Plus still offers some exceptional features at an affordable price.



Version 1.0 | June 2018



OMS ISO 14001 REGISTERED

32 Wedgwood Road, Bicester, Oxon, OX26 4UL | Tel: 01869 324600 | Fax: 01869 323070 | Web: pride-mobility.co.uk | Email: sales@pride-mobility.co.uk

## Colt Plus | Standard Features

Colt Plus in Candy Apple Red

Pride



Rear LED Lights



Easy use LED Delta Tiller Design



10" Front & Rear Pneumatic alloy style wheels



Large Tiller Basket



Hi-Visability Front Lighting



Half Back Fold-Flat Seat

## Colt Plus | Colour Options



Candy Apple Red



Viper Blue

## **Technical Specifications**



## Warranty

- 1. Life time warranty on frame
- 2. Two-year limited warranty on drive train,
- including: transaxle, motor and brake.
- One-year limited warranty on all electrical parts 3.
- 4. 12 month warranty for batteries

- Battery weight may vary based on manufacturer
- 4. Measured at motor
- 5. 6. Information correct at time of printing Images used for illustration purposes only.