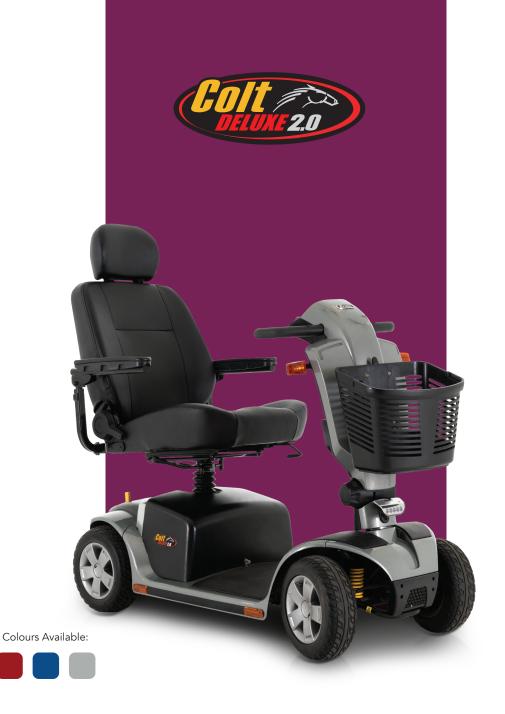

## Style and Comfort At 6 mph

Embrace your potential! The Colt Deluxe 2.0 is fully loaded with style and advanced features, including frosted LED headlights and an integrated storage space with cup holder. Drive at speeds up to 6 mph and see what life has in store for you!

## **Features**

Comfortable High Back Seat

Integrated USB Charging Point for Device

Pneumatic Tyres With Solid Tyres Available