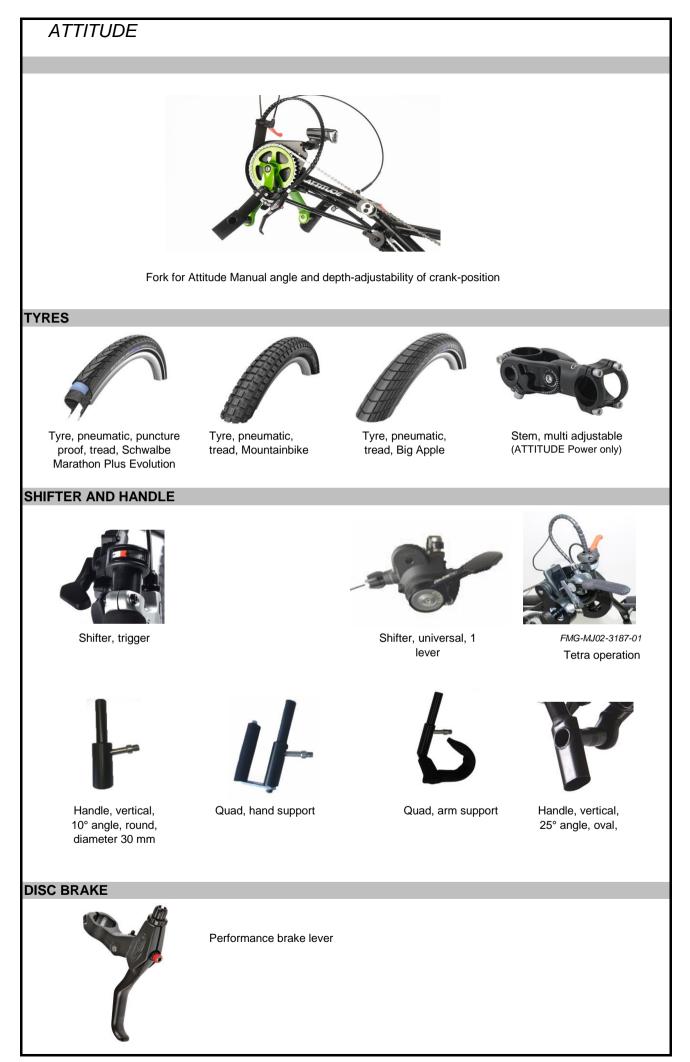

| ATTIT                  | UDE       | -                                |                                |                       |                |            |                                   |                |               |                       |              |            |        |
|------------------------|-----------|----------------------------------|--------------------------------|-----------------------|----------------|------------|-----------------------------------|----------------|---------------|-----------------------|--------------|------------|--------|
|                        |           | = Standard                       |                                | = No cost o           |                |            | ost option                        |                |               |                       |              |            |        |
|                        | WHE       | ELCHAIR                          | FRONT                          | FRAME                 | WIDTH -        | measure    | d from outsid                     | e front fram   | ie tube to oi | utside                | front        | frame tube |        |
|                        |           | 26 cm                            | 28 cm                          | 30 cm                 | 32 cm          | 34 cm      | 36 cm                             | 38 cm          | 1             |                       |              | R          |        |
|                        |           | 0                                | 0                              | 0                     | 0              | 0          | 0                                 | 0              |               |                       |              | //         |        |
|                        |           | 40 cm                            | 42 cm                          | 44 cm                 | 46 cm          |            |                                   |                | •             |                       |              |            |        |
|                        |           | 0                                | 0                              | 0                     | 0              |            |                                   |                |               |                       |              |            |        |
|                        |           | -                                |                                |                       |                |            |                                   |                |               |                       |              | Frame      |        |
|                        |           | MEASURE                          | D FROM (                       | OUTSIDE F             | RONT FRA       | AME TUE    | E TO OUTS                         | IDE FRON       | T FRAME T     | UBE                   |              | (outside   | (ubes) |
|                        |           |                                  |                                |                       |                |            |                                   |                |               |                       |              |            |        |
|                        |           |                                  |                                |                       |                |            |                                   |                |               | nual                  | /er          |            |        |
|                        |           |                                  |                                |                       |                |            |                                   |                |               | Manua                 | Power        |            |        |
|                        |           | FORK                             |                                |                       |                |            |                                   |                |               |                       |              |            |        |
| ATT080035              | ٠         |                                  | e and depth                    | n-adjustabil          | ity of crank-  | position   |                                   |                |               | √                     |              |            |        |
| ATT080034              | 0         | Fork, Stan                       | dard (not a                    | angle and o           | depth-adjust   | table on d | rank-positior                     | າ)             |               | $\checkmark$          | $\checkmark$ |            |        |
|                        |           |                                  |                                |                       |                |            |                                   |                |               |                       |              |            |        |
|                        | -         | TYRES                            |                                |                       |                |            |                                   |                |               |                       |              |            |        |
| ATT070104              | 0         | <u> </u>                         |                                |                       |                | walbe Ma   | arathon Plus                      | Evolution      |               | $\checkmark$          | -            |            | 4      |
| ATT070110              | 0         | Tyre, pneu                       |                                |                       |                |            |                                   |                |               | $\checkmark$          | $\checkmark$ |            | _      |
| ATT070111              | 0         | Tyre, pneu                       | matic, trea                    | d, Big Appl           | e              |            |                                   |                |               | -                     | $\checkmark$ |            |        |
|                        |           | GEAR A                           |                                | TEDS                  |                |            |                                   |                |               |                       |              |            |        |
|                        |           | Dual drive                       |                                |                       | anual          |            |                                   |                |               |                       |              |            | T      |
| ATT070046              | •         |                                  | • •                            |                       |                | peed cas   | ette / deraille                   | ur             |               | $\checkmark$          | -            |            |        |
| ATT070045              | -         |                                  | er, trigger                    | oou mogre             |                |            |                                   |                |               | J                     | -            |            |        |
| ATT070043              | 0         | Gear hub, 8 speed, coaster brake |                                |                       |                |            |                                   |                | ,<br>,        | -                     |              |            |        |
|                        |           |                                  |                                |                       | ur for Hybr    | id         |                                   |                |               | -                     | -            |            |        |
| ATT070045              | •         | Shifter, trig                    |                                |                       | •              |            |                                   |                |               | -                     | -            |            |        |
| FMG-MJ02-318           | 87-01     | B4Me option                      | on: Tetraple                   | egia operat           | ion for unive  | ersal shif | er <b>(2)</b>                     |                |               | -                     | -            | £144       |        |
|                        |           |                                  |                                |                       |                |            |                                   |                |               |                       |              |            |        |
| 47700000               |           |                                  |                                | NDLE - sp             | pecial length  |            | and shapes v                      | via B4Me       |               |                       | - T          |            | 1      |
| ATT080022              | •         | V-crank, st                      |                                |                       |                | /          |                                   |                |               |                       |              |            |        |
|                        |           | Length: 1                        |                                |                       | · / Jun        | b b        | Junit                             |                |               | ,                     |              |            |        |
| ATT080023              | 0         | Width: 4<br>Handle, ve           | -                              |                       | d diamatar     | 20 mm      |                                   |                |               | $\checkmark$          | -            |            | -      |
| ATT080023<br>ATT080027 | 0         |                                  |                                |                       | available with |            | 3)                                |                |               |                       | -            | £157       | -      |
| ATT080027<br>ATT080028 |           |                                  | l, arm supp                    | •                     | available with |            |                                   |                |               | $\checkmark$          | -            | £157       | -      |
| ATT080024              | 0         |                                  | · • • •                        |                       | d, diameter    |            | <i>.</i> ,                        |                |               | <b>√</b>              | -            | 2107       | -      |
| ATT080025              |           |                                  |                                | •                     | diameter 3     |            | m                                 |                |               | ,<br>,                | -            | £157       | -      |
| ATT080026              |           |                                  |                                | -                     | diameter 4     |            |                                   |                |               | √                     | -            | £157       |        |
|                        |           |                                  |                                |                       |                |            |                                   |                |               |                       |              |            |        |
|                        |           | HANDLE                           | BAR & S                        | STEM - A <sup>-</sup> | TTITUDE P      | ower only  | : ergonomic                       | handlebar a    | & height-adj  | ustab                 | le stei      | m standard |        |
| ATT080050              | 0         | Stem stand                       | -                              | · · ·                 |                |            |                                   |                |               | -                     | $\checkmark$ |            |        |
| ATT080051              | 0         | Stem multi                       | <ul> <li>adjustable</li> </ul> | e; height- a          | nd depth ac    | djustable  |                                   |                |               | -                     | $\checkmark$ |            |        |
|                        |           |                                  |                                | o diametri            | 100            | orkin a br | oko: \/ hrolin                    | (Douror of     |               | the                   | line)        |            |        |
| ATT060050              | •         | Brake (ma                        |                                | sc-ulametel           | 100 mm, β      |            | ake: V-brake<br>Inot with gear hu |                |               | the c                 | isc)<br>√    |            |        |
| ATT060050<br>ATT060052 | 0         | 2 Driving b                      | ,                              | parking br            | ake            |            | not with gear hu                  |                |               | v<br>√                | -            |            | -      |
| ATT060053              |           | -                                |                                | ·                     |                | ()         | y of the brak                     |                | )             | <b>√</b>              | $\checkmark$ | £65        |        |
| ATT060102              | _         |                                  |                                | unted to rigi         |                | 1          | ,                                 | ,              |               | <b>√</b>              | $\checkmark$ |            |        |
| ATT060101              |           |                                  |                                | unted to left         |                |            |                                   |                |               | ✓                     | $\checkmark$ |            |        |
| ATT060051              |           | Brake, bac                       |                                |                       |                | (4)        | not with gear hu                  | ıb, 8 speed, c | oaster brake) | <ul> <li>✓</li> </ul> |              | £392       |        |
| (1) only for 10        | speed c   |                                  |                                |                       |                |            |                                   |                |               |                       |              |            |        |
| (2) Built-4-me ·       |           |                                  |                                |                       | y in combinati | on with AT | 070044                            |                |               |                       |              |            |        |
| (3) parking bra        | ike as ri | m brake and n                    | ot as disk bra                 | ke                    |                |            |                                   |                |               |                       |              |            |        |
| (4) not with AT        | T08003    | 5 Fork, angle a                  | and depth-adj                  | iustability of c      | rank-position  |            |                                   |                |               |                       |              |            |        |