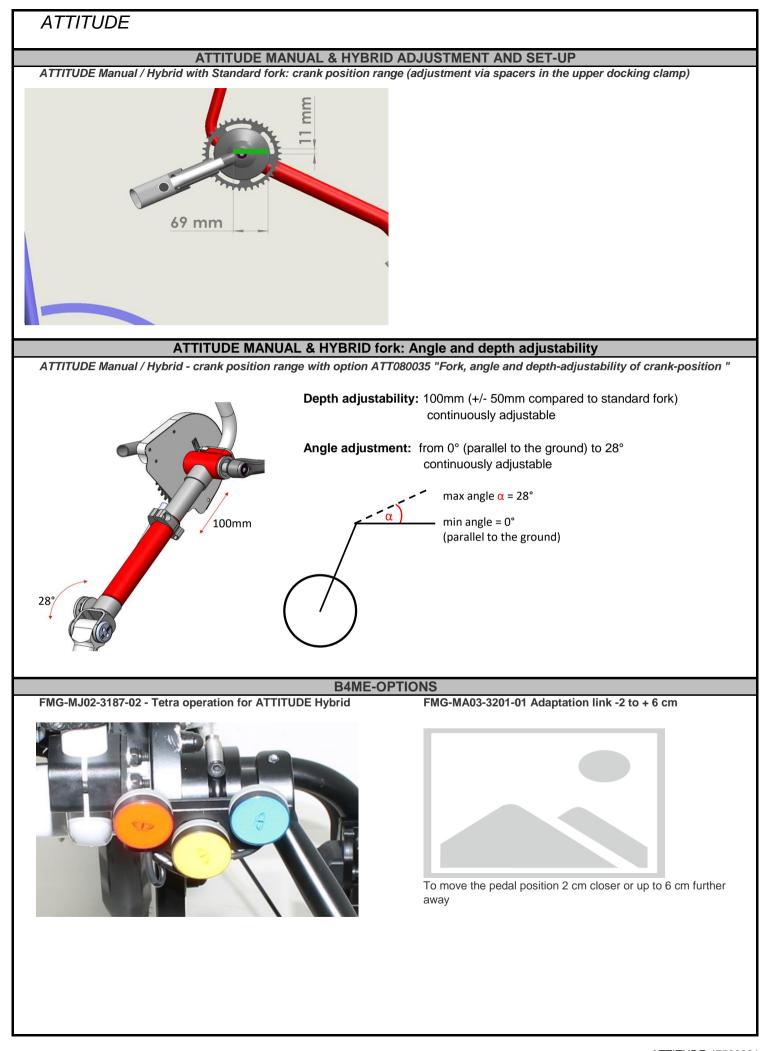

| ATTIT                  | UDE       | -                                |                                |                       |                |            |                                   |                |               |                       |              |            |        |
|------------------------|-----------|----------------------------------|--------------------------------|-----------------------|----------------|------------|-----------------------------------|----------------|---------------|-----------------------|--------------|------------|--------|
|                        |           | = Standard                       |                                | = No cost o           |                |            | ost option                        |                |               |                       |              |            |        |
|                        | WHE       | ELCHAIR                          | FRONT                          | FRAME                 | WIDTH -        | measure    | d from outsid                     | e front fram   | ie tube to oi | utside                | front        | frame tube |        |
|                        |           | 26 cm                            | 28 cm                          | 30 cm                 | 32 cm          | 34 cm      | 36 cm                             | 38 cm          | 1             |                       |              | R          |        |
|                        |           | 0                                | 0                              | 0                     | 0              | 0          | 0                                 | 0              |               |                       |              | //         |        |
|                        |           | 40 cm                            | 42 cm                          | 44 cm                 | 46 cm          |            |                                   |                | •             |                       |              |            |        |
|                        |           | 0                                | 0                              | 0                     | 0              |            |                                   |                |               |                       |              |            |        |
|                        |           | -                                |                                |                       |                |            |                                   |                |               |                       |              | Frame      |        |
|                        |           | MEASURE                          | D FROM (                       | OUTSIDE F             | RONT FRA       | AME TUE    | E TO OUTS                         | IDE FRON       | T FRAME T     | UBE                   |              | (outside   | (ubes) |
|                        |           |                                  |                                |                       |                |            |                                   |                |               |                       |              |            |        |
|                        |           |                                  |                                |                       |                |            |                                   |                |               | nual                  | /er          |            |        |
|                        |           |                                  |                                |                       |                |            |                                   |                |               | Manua                 | Power        |            |        |
|                        |           | FORK                             |                                |                       |                |            |                                   |                |               |                       |              |            |        |
| ATT080035              | ٠         |                                  | e and depth                    | n-adjustabil          | ity of crank-  | position   |                                   |                |               | √                     |              |            |        |
| ATT080034              | 0         | Fork, Stan                       | dard (not a                    | angle and o           | depth-adjust   | table on d | rank-positior                     | າ)             |               | $\checkmark$          | $\checkmark$ |            |        |
|                        |           |                                  |                                |                       |                |            |                                   |                |               |                       |              |            |        |
|                        | -         | TYRES                            |                                |                       |                |            |                                   |                |               |                       |              |            |        |
| ATT070104              | 0         | <u> </u>                         |                                |                       |                | walbe Ma   | arathon Plus                      | Evolution      |               | $\checkmark$          | -            |            | 4      |
| ATT070110              | 0         | Tyre, pneu                       |                                |                       |                |            |                                   |                |               | $\checkmark$          | $\checkmark$ |            | _      |
| ATT070111              | 0         | Tyre, pneu                       | matic, trea                    | d, Big Appl           | e              |            |                                   |                |               | -                     | $\checkmark$ |            |        |
|                        |           | GEAR A                           |                                | TEDS                  |                |            |                                   |                |               |                       |              |            |        |
|                        |           | Dual drive                       |                                |                       | anual          |            |                                   |                |               |                       |              |            | T      |
| ATT070046              | •         |                                  | • •                            |                       |                | peed cas   | ette / deraille                   | ur             |               | $\checkmark$          | -            |            |        |
| ATT070045              | -         |                                  | er, trigger                    | oou mogre             |                |            |                                   |                |               | J                     | -            |            |        |
| ATT070043              | 0         | Gear hub, 8 speed, coaster brake |                                |                       |                |            |                                   |                | ,<br>,        | -                     |              |            |        |
|                        |           |                                  |                                |                       | ur for Hybr    | id         |                                   |                |               | -                     | -            |            |        |
| ATT070045              | •         | Shifter, trig                    |                                |                       | •              |            |                                   |                |               | -                     | -            |            |        |
| FMG-MJ02-318           | 87-01     | B4Me option                      | on: Tetraple                   | egia operat           | ion for unive  | ersal shif | er <b>(2)</b>                     |                |               | -                     | -            | £144       |        |
|                        |           |                                  |                                |                       |                |            |                                   |                |               |                       |              |            |        |
| 47700000               |           |                                  |                                | NDLE - sp             | pecial length  |            | and shapes v                      | via B4Me       |               |                       | - T          |            | 1      |
| ATT080022              | •         | V-crank, st                      |                                |                       |                | /          |                                   |                |               |                       |              |            |        |
|                        |           | Length: 1                        |                                |                       | · / Jun        | b b        | Junit                             |                |               | ,                     |              |            |        |
| ATT080023              | 0         | Width: 4<br>Handle, ve           | -                              |                       | d diamatar     | 20 mm      |                                   |                |               | $\checkmark$          | -            |            | -      |
| ATT080023<br>ATT080027 | 0         |                                  |                                |                       | available with |            | 3)                                |                |               |                       | -            | £157       | -      |
| ATT080027<br>ATT080028 |           |                                  | l, arm supp                    | •                     | available with |            |                                   |                |               | $\checkmark$          | -            | £157       | -      |
| ATT080024              | 0         |                                  | · • • •                        |                       | d, diameter    |            | <i>.</i> ,                        |                |               | <b>√</b>              | -            | 2107       | -      |
| ATT080025              |           |                                  |                                | •                     | diameter 3     |            | m                                 |                |               | ,<br>,                | -            | £157       | -      |
| ATT080026              |           |                                  |                                | -                     | diameter 4     |            |                                   |                |               | √                     | -            | £157       |        |
|                        |           |                                  |                                |                       |                |            |                                   |                |               |                       |              |            |        |
|                        |           | HANDLE                           | BAR & S                        | STEM - A <sup>-</sup> | TTITUDE P      | ower only  | : ergonomic                       | handlebar a    | & height-adj  | ustab                 | le stei      | m standard |        |
| ATT080050              | 0         | Stem stand                       | -                              | · · ·                 |                |            |                                   |                |               | -                     | $\checkmark$ |            |        |
| ATT080051              | 0         | Stem multi                       | <ul> <li>adjustable</li> </ul> | e; height- a          | nd depth ac    | djustable  |                                   |                |               | -                     | $\checkmark$ |            |        |
|                        |           |                                  |                                | o diametri            | 100            | orkin a br | oko: \/ hrolin                    | (Douror of     |               | the                   | line)        |            |        |
| ATT060050              | •         | Brake (ma                        |                                | sc-ulametel           | 100 mm, β      |            | ake: V-brake<br>Inot with gear hu |                |               | the c                 | isc)<br>√    |            |        |
| ATT060050<br>ATT060052 | 0         | 2 Driving b                      | ,                              | parking br            | ake            |            | not with gear hu                  |                |               | v<br>√                | -            |            | -      |
| ATT060053              |           | -                                |                                | ·                     |                | ()         | y of the brak                     |                | )             | <b>√</b>              | $\checkmark$ | £65        |        |
| ATT060102              | _         |                                  |                                | unted to rigi         |                | 1          | ,                                 | ,              |               | <b>√</b>              | $\checkmark$ |            |        |
| ATT060101              |           |                                  |                                | unted to left         |                |            |                                   |                |               | ✓                     | $\checkmark$ |            |        |
| ATT060051              |           | Brake, bac                       |                                |                       |                | (4)        | not with gear hu                  | ıb, 8 speed, c | oaster brake) | <ul> <li>✓</li> </ul> |              | £392       |        |
| (1) only for 10        | speed c   |                                  |                                |                       |                |            |                                   |                |               |                       |              |            |        |
| (2) Built-4-me ·       |           |                                  |                                |                       | y in combinati | on with AT | 070044                            |                |               |                       |              |            |        |
| (3) parking bra        | ike as ri | m brake and n                    | ot as disk bra                 | ke                    |                |            |                                   |                |               |                       |              |            |        |
| (4) not with AT        | T08003    | 5 Fork, angle a                  | and depth-adj                  | iustability of c      | rank-position  |            |                                   |                |               |                       |              |            |        |