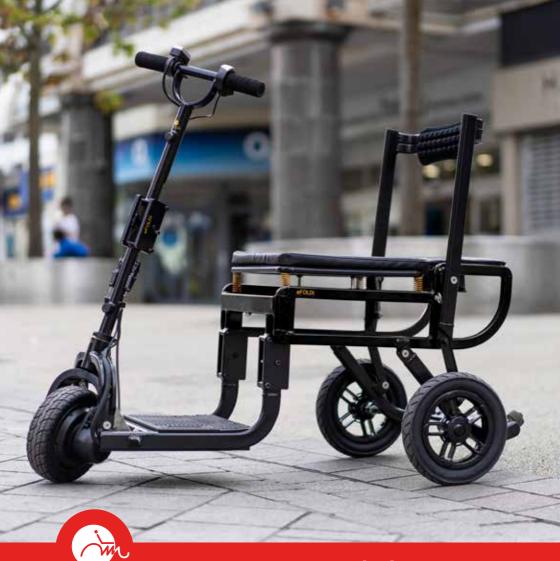

## eFOLDi Lite

The eFOLDi Lite is the worlds lightest, most compact, folding mobility scooter. Weighing only 15kg (without battery) and no larger than a small suitcase when folded. Amazingly easy to set-up and fold - fully airline compliant, the eFOLDi Lite is the perfect super lightweight travel companion.

Enjoy freedom, friendship and fun!

| Features          |                                       |
|-------------------|---------------------------------------|
| Speed             | 4mph (6kmh)                           |
| Range             | 10miles / 16 Km                       |
| Carry capacity    | 120Kg / 265 lbs / 19 Stone            |
| Climbing ability  | 1:10 Gradient (6 degrees)             |
| Folded dimensions | 65 x 55 x 37 cm / 26 x 22 x 15 inches |
| Brake             | Electro magnetic                      |
| Wheels            | Quick release rear                    |
| Ground clearance  | 7cm / 2.7'                            |
| Tyre type         | Front solid / rear pneumatic          |
| Battery           | 10AH Li-ion                           |
| Motor             | 180W 24V Hub Motor                    |
| Ignition          | Electronic, push switch               |