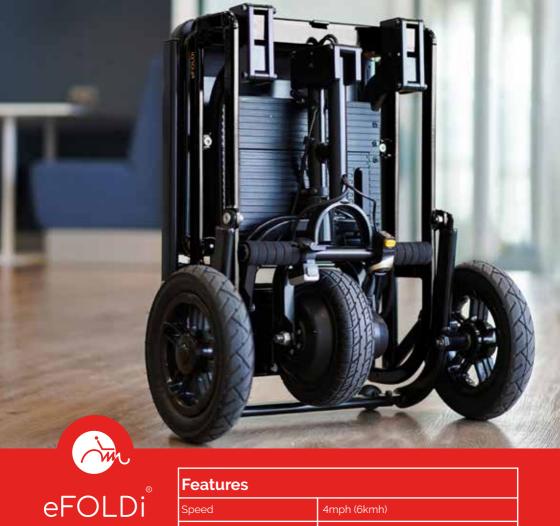

## eFOLDi Lite

The eFOLDi Lite is the worlds lightest, most compact, folding mobility scooter. Weighing only 15kg (without battery) and no larger than a small suitcase when folded. Amazingly easy to set-up and fold - fully airline compliant, the eFOLDi Lite is the perfect super lightweight travel companion.

Enjoy freedom, friendship and fun!

| Features          |                                       |
|-------------------|---------------------------------------|
| Speed             | 4mph (6kmh)                           |
| Range             | 10miles / 16 Km                       |
| Carry capacity    | 120Kg / 265 lbs / 19 Stone            |
| Climbing ability  | 1:10 Gradient (6 degrees)             |
| Folded dimensions | 65 x 55 x 37 cm / 26 x 22 x 15 inches |
| Brake             | Electro magnetic                      |
| Wheels            | Quick release rear                    |
| Ground clearance  | 7cm / 2.7'                            |
| Tyre type         | Front solid / rear pneumatic          |
| Battery           | 10AH Li-ion                           |
| Motor             | 180W 24V Hub Motor                    |
| Ignition          | Electronic, push switch               |