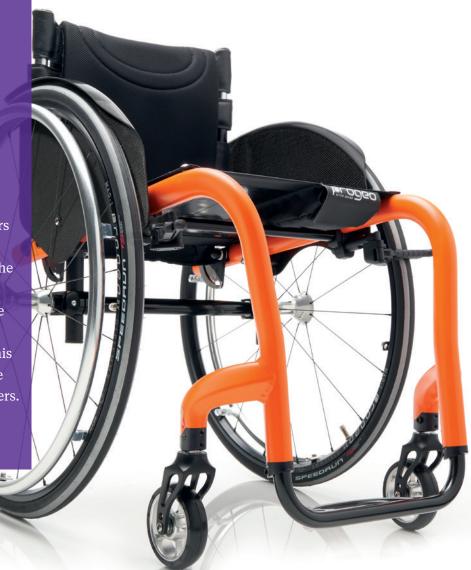

## Individualized with room for adjustments

Progeo Joker R2 is a rigid wheelchair with a welded front frame that still offers seating and drive performance adjustability. The welded front end enhances the rigidity resulting in a more durable and agile ride. The option of a tapered frame provides optimal support for the legs with adequate clearance for the feet. This makes the Progeo Joker R2 an attractive solution for experienced wheelchair users.

## Progeo Joker R2

| Seat width                 | 33 - 36 - 39 - 42 - 45 - 48 cm                                            |
|----------------------------|---------------------------------------------------------------------------|
| Seat depth                 | 35 - 37,5 - 40 - 42,5 - 45 - 47,5 - 50 cm                                 |
| Seat height                | Front from 45 to 53 cm (adjustable)<br>Rear from 38 to 46 cm (adjustable) |
| Footplate distance         | From 35 to 49 cm (adjustable)                                             |
| Backrest height            | From 24,5 to 47 cm (adjustable)                                           |
| Front frame angle          | Aluminium 90°                                                             |
| Total length               | 88 cm approx. (standard configuration)                                    |
| Total width                | Seat width + 17 cm (with 0° camber)                                       |
| Backrest angle             | From 74° to 94° to the seat (adjustable)                                  |
| Camber                     | 0° - 2° - 4°                                                              |
| Weight without rear wheels | Starting from 5,7 kg approx.                                              |
| Wheelchair weight          | Starting from 8,3 kg approx.                                              |
| Maximum load               | 125 kg                                                                    |
|                            |                                                                           |